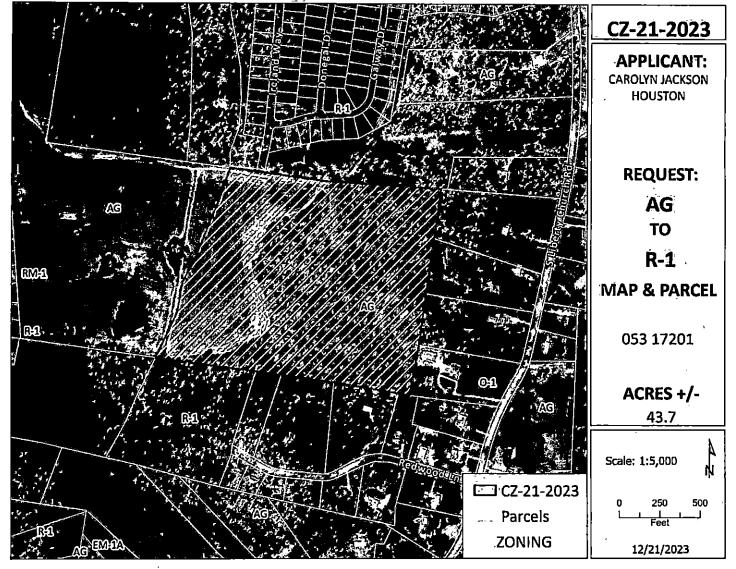

CASE NUMBER: CZ-21-2023 Applicant: Carolyn Jackson Houston

 Location: A tract of land located at the southern terminus of Ireland Way. Further identified as South of Dover Rd. & west of S. Liberty Church Rd.
 Request: AG Agricultural District to R-1 Single-Family Residential District
 County Commission District: 7
 STAFF RECOMMENDATION: APPROVAL

## **GENERAL INFORMATION**

TAX PLAT: 053

PARCEL(S): <u>172.01</u>

ACREAGE TO BE REZONED: 43.7 +/-

PRESENT ZONING: AG

PROPOSED ZÓNING: <u>R-1</u>

EXTENSION OF ZONING CLASSIFICATION: <u>YES</u>

PROPERTY LOCATION: <u>A tract of land located at the southern terminus of Ireland Way. Further identified as</u> South of Dover Rd. & west of S. Liberty Church Rd.

CITY COUNCIL WARD: COUNTY COMMISSION DISTRICT: 7 CIVIL DISTRICT: 8

DESCRIPTION OF PROPERTY: Grassland with rolling hills and tree lines.

APPLICANT'S STATEMENT To develop the property into a single family subdivision, being an extension of the current FOR PROPOSED USE: subdivision being developed to the north.