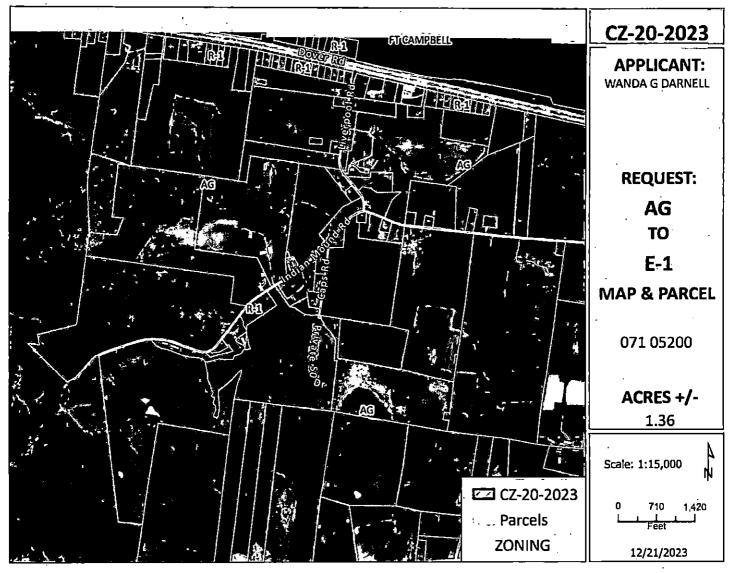

#### submitted by Wanda G Darnell and

WHEREAS, said property is identified as County Tax Map 071, parcel 052.00, containing 1.36 +/- acres, situated in Civil District 13,

located A parcel of land fronting on the southeast frontage of Indian Mound Rd., 970 +/- feet southwest of the Indian mound Rd. & Caps Rd.

#### intersection; and

WHEREAS, said property is described as follows:

Beginning at a new iron pin in the southeast margin of Indian Mound Road, said iron pin being south 47 degrees 58 minutes 22 seconds west 942.35 feet from the centerline intersection of Caps Road and Indian Mound Road; thence leaving said margin along the Jimmy Huchison property (recorded in Volume 1013, Page 336) south 16 degrees 14 minutes 25 seconds east 144.00 feet to a new iron pin; thence north 69 degrees 58 minutes 09 seconds east 231.00 feet to a new iron pin; thence along the J. E. Hutchison property (recorded in Volume 125, Page 608) south 11 degrees 38 minutes 32 seconds east 210.00 feet to an old iron pin at a 6 inch Hickory Tree; thence along the Cassandra Welch property (recorded in Volume 1214, Page 620) south 76 degrees 54 minutes 55 seconds west 245.66 feet to an old iron pin at a grader blade; thence along the Wanda Darnell property north 23 degrees 06 minutes 58 seconds west 308.44 feet to an old iron pin at a grader blade and in the southerly margin of Indian Mound Road; thence along said margin north 58 degrees 46 minutes 39 seconds east 70.84 feet to the point of beginning.

-----

Applicant: Wanda G Darnell

Location: A parcel of land fronting on the southeast frontage of Indian Mound Rd., 970 +/- feet southwest of the Indian mound Rd. & Caps Rd. intersection.
 Request: AG Agricultural District to E-1 Single-Family Estate District
 County Commission District: 7
 STAFF RECOMMENDATION: APPROVAL
 PLANNING COMMISSION RECOMMENDATION: APPROVAL

## **GENERAL INFORMATION**

**TAX PLAT:** <u>071</u>

PARCEL(S): 052.00

ACREAGE TO BE REZONED: 1.36 +/-

PRESENT ZONING: AG

PROPOSED ZONING: <u>E-1</u>

EXTENSION OF ZONING CLASSIFICATION: <u>NO</u>

PROPERTY LOCATION: <u>A parcel of land fronting on the southeast frontage of Indian Mound Rd.</u> 970 +/- feet southwest of the Indian mound Rd. & Caps Rd. intersection.