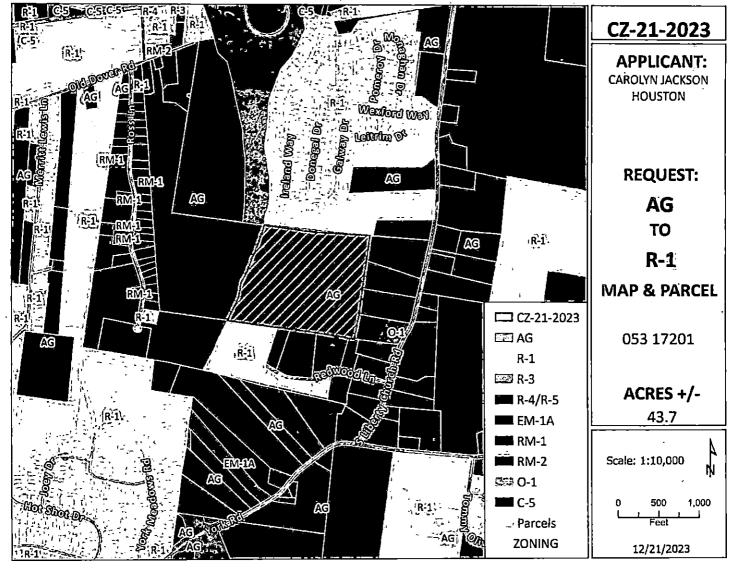

CASE NUMBER: CZ-21-2023 Applicant: Carolyn Jackson Houston

 Location: A tract of land located at the southern terminus of Ireland Way. Further identified as South of Dover Rd. & west of S. Liberty Church Rd.
 Request: AG Agricultural District to R-1 Single-Family Residential District
 County Commission District: 7
 STAFF RECOMMENDATION: APPROVAL

## **GENERAL INFORMATION**

TAX PLAT: 053

PARCEL(S): <u>172.01</u>

ACREAGE TO BE REZONED: 43.7 +/-

PRESENT ZONING: AG

PROPOSED ZÓNING: <u>R-1</u>

EXTENSION OF ZONING CLASSIFICATION: <u>YES</u>

PROPERTY LOCATION: <u>A tract of land located at the southern terminus of Ireland Way. Further identified as</u> South of Dover Rd. & west of S. Liberty Church Rd.

CITY COUNCIL WARD: COUNTY COMMISSION DISTRICT: 7 CIVIL DISTRICT: 8

DESCRIPTION OF PROPERTY: Grassland with rolling hills and tree lines.

APPLICANT'S STATEMENT To develop the property into a single family subdivision, being an extension of the current FOR PROPOSED USE: subdivision being developed to the north.