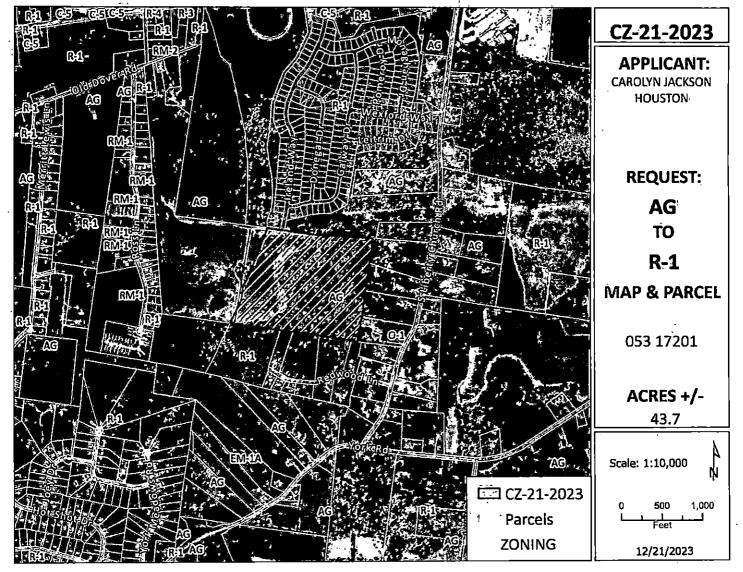

been submitted by Carolyn Jackson Houston and

WHEREAS, said property is identified as County Tax Map 053, parcel 172.01, containing 43.7 +/- acres, situated in Civil District 13,

located A tract of land located at the southern terminus of Ireland Way. Further identified as South of Dover Rd. & west of S. Liberty Church

Rd.; and

WHEREAS, said property is described as follows:

Beginning at an existing iron pin at the southwest corner of the Mark S. Ireland, ET UX Property (Volume 548, Page 1436), said point having Tennessee State Plane coordinates of North 807368.60, East 1541326.36; thence South 10 Degrees 35 Minutes 38 Seconds West 1278.63 feet to a point; thence North 82 Degrees 04 Minutes 20 Seconds West 96.66 feet to a point; thence North 81 Degrees 12 Minutes 27 Seconds West 377.78 feet to a point; thence North 82 Degrees 04 Minutes 21 Seconds West 130.45 feet to a point; thence North 83 Degrees 06 Minutes 58 Seconds West 614.95 feet to a point; thence North 09 Degrees 44 Minutes 35 Seconds East 1218.25 feet to a point; thence South 82 Degrees 19 Minutes 26 Seconds East 819.24 feet to a point; thence South 86 Degrees 21 Minutes 57 Seconds East 744.31 feet to the point of beginning.

### CASE NUMBERS (CZ-21-2023

Applicant: Carolyn Jackson Houston .

Location: A tract of land located at the southern terminus of Ireland Way. Further identified as South of Dover Rd. & west of S. Liberty Church Rd.

## **GENERAL INFORMATION**

TAX PLAT: 053

PARCEL(S): <u>172.01</u>

ACREAGE TO BE REZONED: 43.7 +/-

PRESENT ZONING: AG

PROPOSED ZÓNING: <u>R-1</u>

EXTENSION OF ZONING CLASSIFICATION: <u>YES</u>

PROPERTY LOCATION: <u>A tract of land located at the southern terminus of Ireland Way. Further identified as</u> South of Dover Rd. & west of S. Liberty Church Rd.