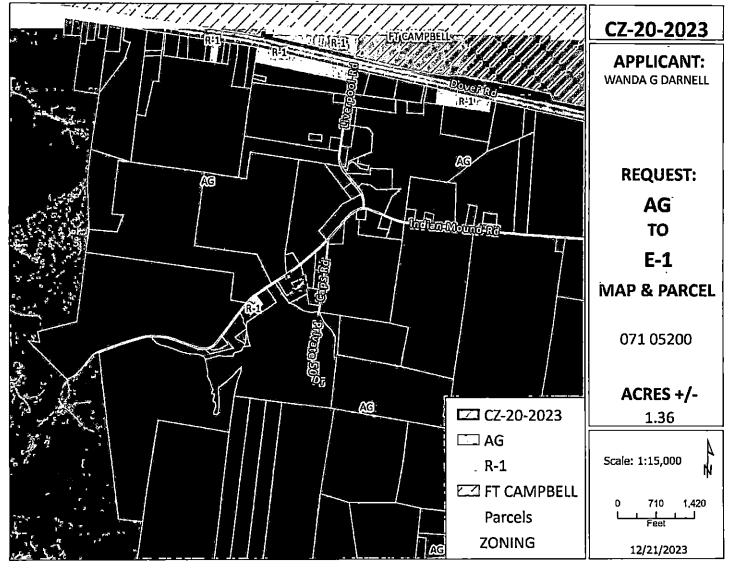

#### submitted by Wanda G Darnell and

WHEREAS, said property is identified as County Tax Map 071, parcel 052.00, containing 1.36 +/- acres, situated in Civil District 13,

located A parcel of land fronting on the southeast frontage of Indian Mound Rd., 970 +/- feet southwest of the Indian mound Rd. & Caps Rd.

#### intersection; and

WHEREAS, said property is described as follows:

Beginning at a new iron pin in the southeast margin of Indian Mound Road, said iron pin being south 47 degrees 58 minutes 22 seconds west 942.35 feet from the centerline intersection of Caps Road and Indian Mound Road; thence leaving said margin along the Jimmy Huchison property (recorded in Volume 1013, Page 336) south 16 degrees 14 minutes 25 seconds east 144.00 feet to a new iron pin; thence north 69 degrees 58 minutes 09 seconds east 231.00 feet to a new iron pin; thence along the J. E. Hutchison property (recorded in Volume 125, Page 608) south 11 degrees 38 minutes 32 seconds east 210.00 feet to an old iron pin at a 6 inch Hickory Tree; thence along the Cassandra Welch property (recorded in Volume 1214, Page 620) south 76 degrees 54 minutes 55 seconds west 245.66 feet to an old iron pin at a grader blade; thence along the Wanda Darnell property north 23 degrees 06 minutes 58 seconds west 308.44 feet to an old iron pin at a grader blade and in the southerly margin of Indian Mound Road; thence along said margin north 58 degrees 46 minutes 39 seconds east 70.84 feet to the point of beginning.

-----

Applicant: Wanda G Darnell

Location: A parcel of land fronting on the southeast frontage of Indian Mound Rd., 970 +/- feet southwest of the Indian mound Rd. & Caps Rd. intersection.
 Request: AG Agricultural District to E-1 Single-Family Estate District
 County Commission District: 7
 STAFF RECOMMENDATION: APPROVAL
 PLANNING COMMISSION RECOMMENDATION: APPROVAL

## **GENERAL INFORMATION**

**TAX PLAT:** <u>071</u>

PARCEL(S): 052.00

ACREAGE TO BE REZONED: 1.36 +/-

PRESENT ZONING: AG

PROPOSED ZONING: <u>E-1</u>

EXTENSION OF ZONING CLASSIFICATION: <u>NO</u>

PROPERTY LOCATION: <u>A parcel of land fronting on the southeast frontage of Indian Mound Rd.</u> 970 +/- feet southwest of the Indian mound Rd. & Caps Rd. intersection.