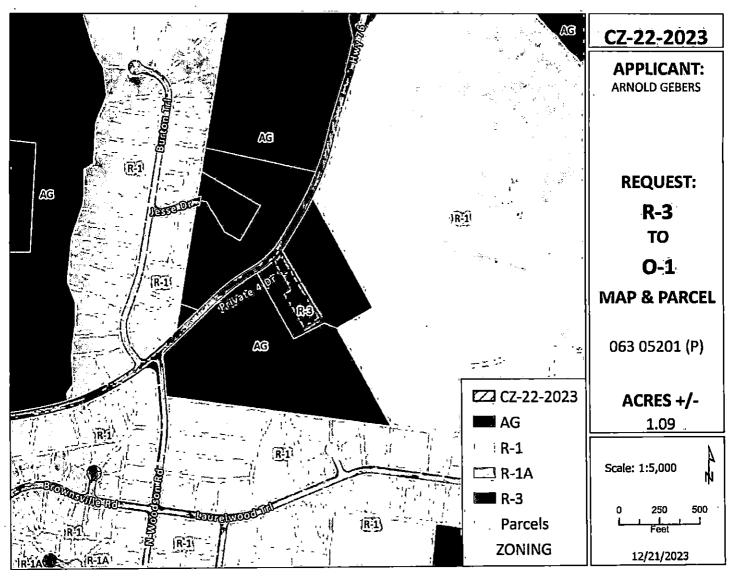

PLANNING COMMISSION RECOMMENDATION: APPROVAL

\*\*\*\*\*\*\*\*\*

CASE NUMBER: CZ-22-2023 Arnold Gebers Applicant: Dale Brown Agent: A portion of a tract of land fronting on the southeast forntage of SR Highway 76, 1,000 +/-Location: feet northeast of the SR Highway 76 & N. Woodson Rd. intersection. **R-3** Three Family Residential District to Request: O-1 Office District. đ County Commission District: 15 STAFF RECOMMENDATION: DISAPPROVAL PLANNING COMMISSION RECOMMENDATION: APPROVAL

### \*\*\*\*\*\*\*\*\*\*\*\*\*\*\*\*\*\*\*\*\*\*\*\*

Request: AG Agricultural District to

**R-1** Single-Family Residential District

County Commission District: 7

STAFF RECOMMENDATION: APPROVAL

PLANNING COMMISSION RECOMMENDATION: APPROVAL

\*\*\*\*\*\*

CASE NUMBER: CZ-22-2023 Applicant: Arnold Gebers Agent: Dale Brown Location: A portion of a tract of land fronting on the southeast forntage of SR Highway 76, 1,000 +/feet northeast of the SR Highway 76 & N. Woodson Rd. intersection. Request: R-3 Three Family Residential District to O-1 Office District. County Commission District: 15 STAFF RECOMMENDATION: DISAPPROVAL PLANNING COMMISSION RECOMMENDATION: APPROVAL

### CASEINUMBER CZ-22-2023

Applicant: Arnold Gebers
Agent: Dale Brown
Location: A portion of a tract of land fronting on the southeast formtage of SR Highway 76, 1,000 +/feet northeast of the SR Highway 76 & N. Woodson Rd. intersection.
Request: R-3 Three Family Residential District to
O-1 Office District.
County Commission District: 15
STAFF RECOMMENDATION: DISAPPROVAL
PLANNING COMMISSION RECOMMENDATION: APPROVAL

## **GENERAL INFORMATION**

TAX PLAT: <u>063</u>

PARCEL(S): 052.01 (p/o)

ł

ACREAGE TO BE REZONED: <u>1 +/-</u>

PRESENT ZONING: <u>R-3</u>

PROPOSED ZONING: 0-1

EXTENSION OF ZONING CLASSIFICATION: NO

PROPERTY LOCATION: <u>A portion of a tract of land fronting on the southeast forntage of SR Highway 76, 1,000</u> +/- feet northeast of the SR Highway 76 & N. Woodson Rd. intersection.

CITY COUNCIL WARD: COUNTY COMMISSION DISTRICT: 15 CIVIL DISTRICT: 5

DESCRIPTION OF PROPERTY: An area with an existing log cabin onsite and varying moderate topography nearby.

APPLICANT'S STATEMENT To move Wild Roots Wellness doctor's office into the existing log cabin. FOR PROPOSED USE:

GROWTH PLAN AREA: <u>UGB</u>

PLANNING AREA: Sango

**PREVIOUS ZONING HISTORY:** 

.

# PLANNING STAFF'S STUDY AND RECOMMENDATION

CZ 22 2023

IMPACT OF PROPOSED USE ON <u>Potential for increased traffic light & noise</u>. SURROUNDING DEVELOPMENT:

STAFF RECOMMENDATION: DISAPPROVAL

- 1. The proposed zoning request is inconsistent with the adopted Land Use Plan.
- 2. The proposed O-1 Office District is not in character with the surrounding residential & rural development pattern in the immediate area.
- 3. No adverse environmental issues were identified relative to this request