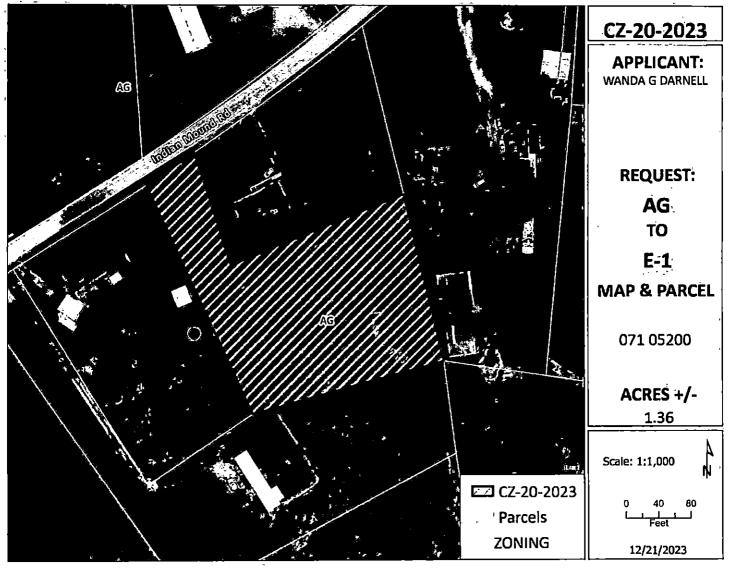

#### submitted by Wanda G Darnell and

WHEREAS, said property is identified as County Tax Map 071, parcel 052.00, containing 1.36 +/- acres, situated in Civil District 13,

located A parcel of land fronting on the southeast frontage of Indian Mound Rd., 970 +/- feet southwest of the Indian mound Rd. & Caps Rd.

#### intersection; and

WHEREAS, said property is described as follows:

Beginning at a new iron pin in the southeast margin of Indian Mound Road, said iron pin being south 47 degrees 58 minutes 22 seconds west 942.35 feet from the centerline intersection of Caps Road and Indian Mound Road; thence leaving said margin along the Jimmy Huchison property (recorded in Volume 1013, Page 336) south 16 degrees 14 minutes 25 seconds east 144.00 feet to a new iron pin; thence north 69 degrees 58 minutes 09 seconds east 231.00 feet to a new iron pin; thence along the J. E. Hutchison property (recorded in Volume 125, Page 608) south 11 degrees 38 minutes 32 seconds east 210.00 feet to an old iron pin at a 6 inch Hickory Tree; thence along the Cassandra Welch property (recorded in Volume 1214, Page 620) south 76 degrees 54 minutes 55 seconds west 245.66 feet to an old iron pin at a grader blade; thence along the Wanda Darnell property north 23 degrees 06 minutes 58 seconds west 308.44 feet to an old iron pin at a grader blade and in the southerly margin of Indian Mound Road; thence along said margin north 58 degrees 46 minutes 39 seconds east 70.84 feet to the point of beginning.

-----

Applicant: Wanda G Darnell

Location: A parcel of land fronting on the southeast frontage of Indian Mound Rd., 970 +/- feet southwest of the Indian mound Rd. & Caps Rd. intersection.
 Request: AG Agricultural District to E-1 Single-Family Estate District
 County Commission District: 7
 STAFF RECOMMENDATION: APPROVAL
 PLANNING COMMISSION RECOMMENDATION: APPROVAL

## **GENERAL INFORMATION**

**TAX PLAT:** <u>071</u>

PARCEL(S): 052.00

ACREAGE TO BE REZONED: 1.36 +/-

PRESENT ZONING: AG

PROPOSED ZONING: <u>E-1</u>

EXTENSION OF ZONING CLASSIFICATION: <u>NO</u>

PROPERTY LOCATION: <u>A parcel of land fronting on the southeast frontage of Indian Mound Rd.</u> 970 +/- feet southwest of the Indian mound Rd. & Caps Rd. intersection.

CITY COUNCIL WARD: COUNTY COMMISSION DISTRICT: 7 CIVIL DISTRICT: 9

DESCRIPTION OF PROPERTY: An fairly level grassland parcel of land.

APPLICANT'S STATEMENT The property was created in 1974 as 1.36, the owner wishes to bring this property in FOR PROPOSED USE: conformance with zoning. E-1 is the most logical choice.