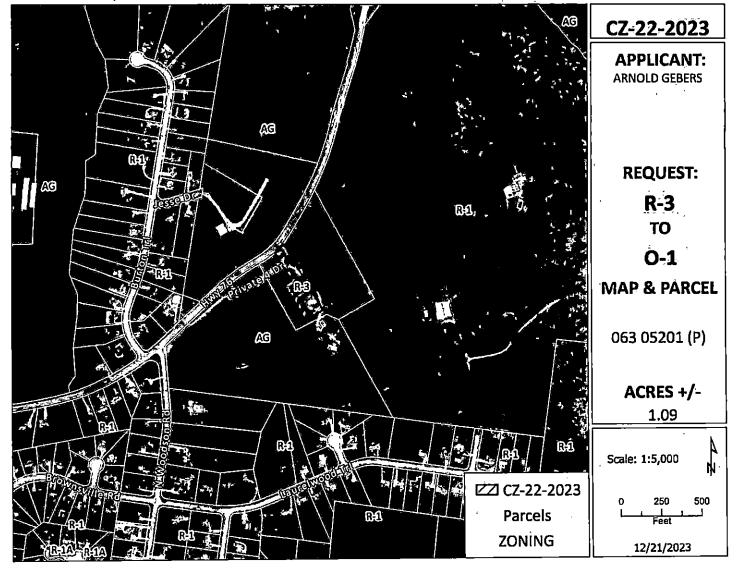

### CASEINUMBER CZ-22-2023

Applicant: Arnold Gebers
Agent: Dale Brown
Location: A portion of a tract of land fronting on the southeast formtage of SR Highway 76, 1,000 +/feet northeast of the SR Highway 76 & N. Woodson Rd. intersection.
Request: R-3 Three Family Residential District to
O-1 Office District.
County Commission District: 15
STAFF RECOMMENDATION: DISAPPROVAL
PLANNING COMMISSION RECOMMENDATION: APPROVAL

## **GENERAL INFORMATION**

TAX PLAT: <u>063</u>

PARCEL(S): 052.01 (p/o)

ł

ACREAGE TO BE REZONED: <u>1 +/-</u>

PRESENT ZONING: <u>R-3</u>

PROPOSED ZONING: 0-1

EXTENSION OF ZONING CLASSIFICATION: NO

PROPERTY LOCATION: <u>A portion of a tract of land fronting on the southeast forntage of SR Highway 76, 1,000</u> +/- feet northeast of the SR Highway 76 & N. Woodson Rd. intersection.

CITY COUNCIL WARD: COUNTY COMMISSION DISTRICT: 15 CIVIL DISTRICT: 5

DESCRIPTION OF PROPERTY: An area with an existing log cabin onsite and varying moderate topography nearby.

APPLICANT'S STATEMENT To move Wild Roots Wellness doctor's office into the existing log cabin. FOR PROPOSED USE: