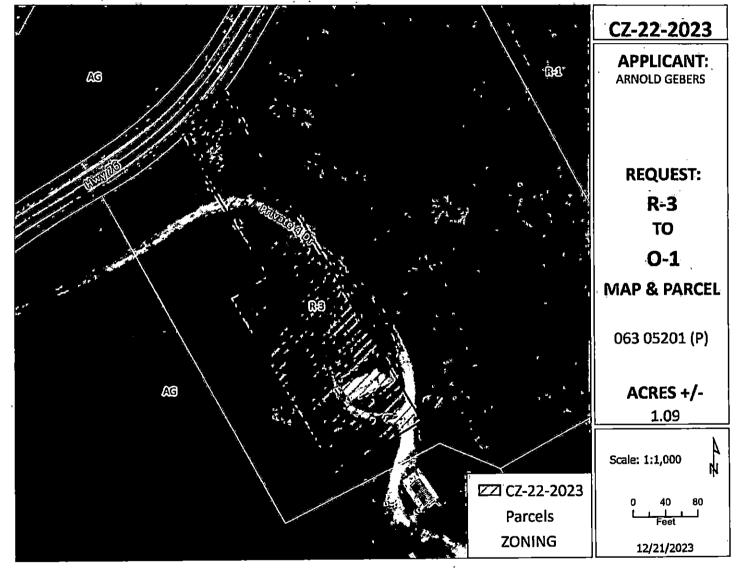

### CASEINUMBER CZ-22-2023

Applicant: Arnold Gebers
Agent: Dale Brown
Location: A portion of a tract of land fronting on the southeast formtage of SR Highway 76, 1,000 +/feet northeast of the SR Highway 76 & N. Woodson Rd. intersection.
Request: R-3 Three Family Residential District to
O-1 Office District.
County Commission District: 15
STAFF RECOMMENDATION: DISAPPROVAL
PLANNING COMMISSION RECOMMENDATION: APPROVAL

## **GENERAL INFORMATION**

TAX PLAT: <u>063</u>

PARCEL(S): 052.01 (p/o)

ł

ACREAGE TO BE REZONED: <u>1 +/-</u>

PRESENT ZONING: <u>R-3</u>

PROPOSED ZONING: 0-1

EXTENSION OF ZONING CLASSIFICATION: NO

PROPERTY LOCATION: <u>A portion of a tract of land fronting on the southeast forntage of SR Highway 76, 1,000</u> +/- feet northeast of the SR Highway 76 & N. Woodson Rd. intersection.

CITY COUNCIL WARD: COUNTY COMMISSION DISTRICT: 15 CIVIL DISTRICT: 5

DESCRIPTION OF PROPERTY: An area with an existing log cabin onsite and varying moderate topography nearby.

APPLICANT'S STATEMENT To move Wild Roots Wellness doctor's office into the existing log cabin. FOR PROPOSED USE: