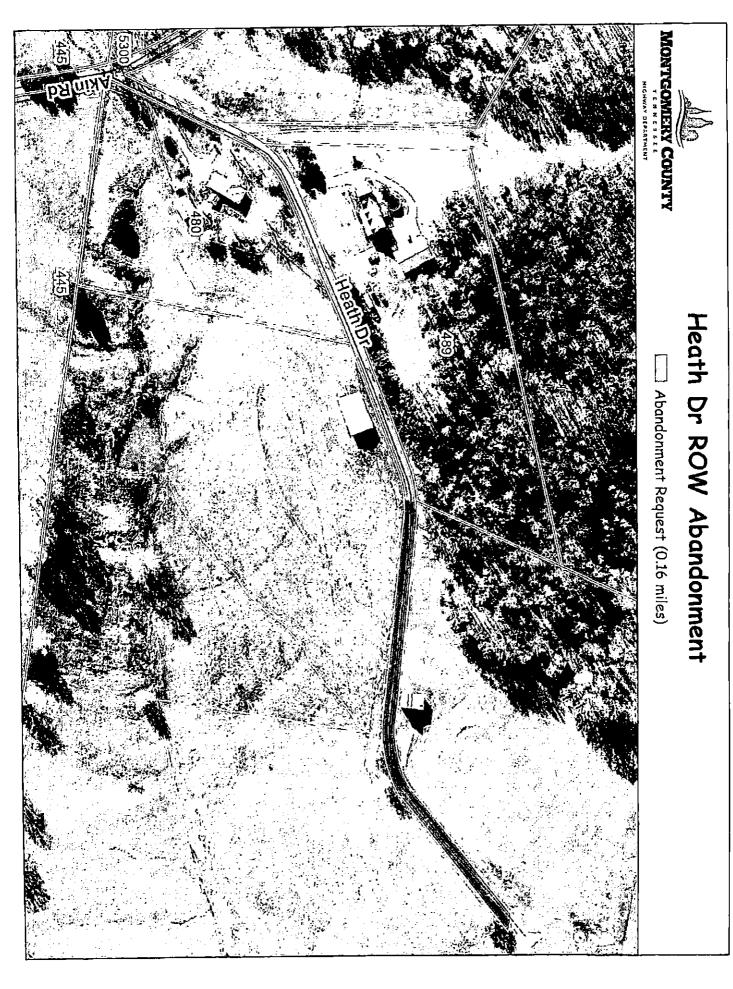

# A RESOLUTION APPROVING THE VACATION OF A PORTION OF HEATH DRIVE;

WHEREAS, Application was made by Montgomery County Highway Department for vacation of a portion of Heath Drive; being approximately 30 +/feet wide 845 +/- feet long; containing approximately 25,350 +/- sq.
ft.; shown on Montgomery County tax map 148, at the end of parcel
01801 and within parcel 01800, also shown on "Attachment A" herein;

WHEREAS, the application was reviewed by the County Highway Supervisor according to established procedures adopted by the Montgomery County Commission (Resolution 10-7-4) and was forwarded to the Regional Planning Commission for consideration; and

WHEREAS, the Regional Planning Commission reviewed the County Highway Supervisor's letter and documentation and recommends for the vacation of a portion of Heath Drive to the County Commission and voted for approval at their regularly scheduled meeting on August 29th, 2023; and

WHEREAS, a drainage easement is not required with this vacation;

NOW, THEREFORE, BE IT RESOLVED by the Montgomery County Board of County Commissioners assembled in regular session on this 11th day of September, 2023, that the above described public right-of-way is hereby approved.