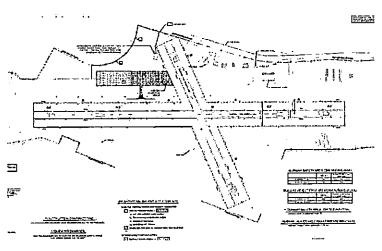

Yeses - 5 Noes - 16 Abstentions - 0

A RESOLUTION APPROVING THE VACATION OF IMPROVED AND UNIMPROVED PORTIONS OF MEADOWS ROAD, NORTH OF HIGHWAY 13 AND WEST OF ERLENE ROAD;

WHEREAS, Application was made by The Montgomery County Highway Supervisor, Jeff Bryant, for vacation of improved and unimproved portions of Meadows Road, being north of Highway 13 and west of Erlene Road, one portion being approximately 40 +/- feet wide and 594 +/- feet long; containing approximately 23,760 +/- sq. ft.; another undeveloped portion being approximately 957 feet long; shown on Montgomery County tax map 152, within parcel 004.00; also shown on "Attachment A" herein;