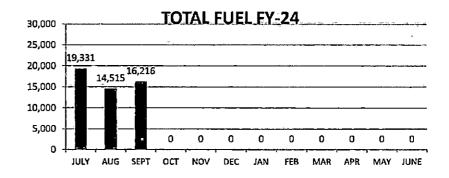

|       |
| MARCH |     |          |        |       |
| APRIL |     |          |        |       |
| MAY   |     |          |        |       |

54

184

2,410 2,648

### **Total Aircraft FY-24**



### **Total Aircraft FY-23**





Quarter: -1%

YTD: -20% .



| MONTH | JET A  | AVGAS | TOTAL  |
|-------|--------|-------|--------|
| JULY  | 12,062 | 7,269 | 19,331 |
| AUG   | 6,891  | 7,624 | 14,515 |
| SEPT  | 7,568  | 8,648 | 16,216 |
| ОСТ   |        |       |        |
| NOV   |        |       |        |
| DEC   |        |       | :<br>  |
| JAN   |        |       |        |
| FEB   |        |       |        |
| MAR   |        |       |        |
| APR   |        |       |        |
| MAY   |        |       |        |
| JUNE  |        |       |        |

26,521

23,541

50,062

Total







## **Total Gallons by Fiscal Year**

# Historical Data

- Estimated Annual Fuel sales by quarterly performance average
- Forecast by Quarter FY24
  - 200,248 Gallons 1st QTR
- Forecast by Quarter FY23
  - 250,460 Gallons 1st QTR
  - 214,076 Gallons 2<sup>nd</sup> QTR
  - 196,269 Gallons 3rd QTR
  - 197,949 Gallons EOY Actual

| F/Y 05-06 | 130,753 |
|-----------|---------|
| •         | *       |
| F/Y 06-07 | 132,757 |
| F/Y 07-08 | 82,344  |
| F/Y 08-09 | 97,290  |
| F/Y 09-10 | 76,334  |
| F/Y 10-11 | 105,527 |
| F/Y 11-12 | 191,284 |
| F/Y 12-13 | 135,448 |
| F/Y 13-14 | 105,439 |
| F/Y 14-15 | 99,298  |
| F/Y 15-16 | 100,303 |
| F/Y 16-17 | 105,114 |
| F/Y 17-18 | 137,545 |
| F/Y 18-19 | 131,291 |
| F/Y 19-20 | 116,526 |
| F/Y 20-21 | 177,703 |
| F/Y-21-22 | 232,324 |
| F/Y 22-2