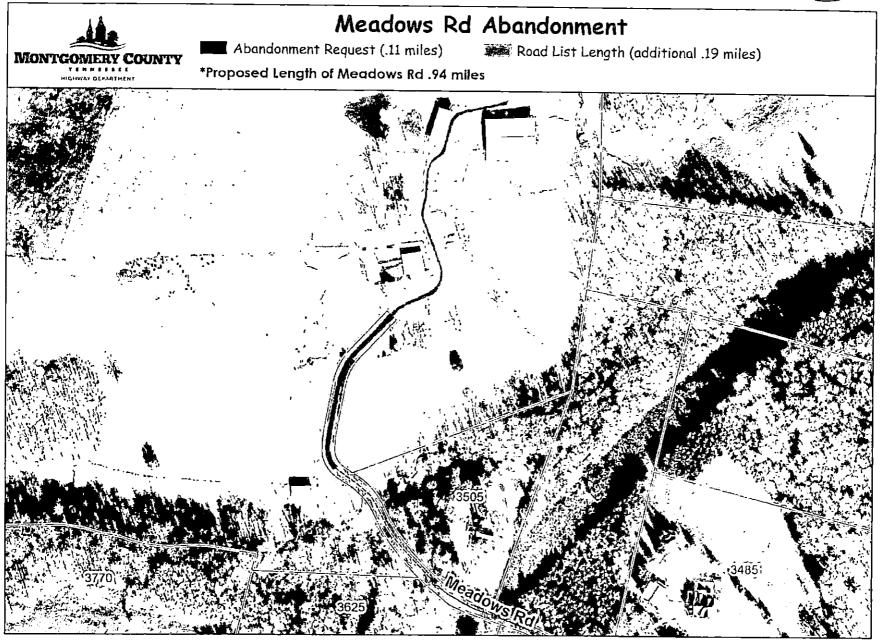

Yeses - 5 Noes - 16 Abstentions - 0

A RESOLUTION APPROVING THE VACATION OF IMPROVED AND UNIMPROVED PORTIONS OF MEADOWS ROAD, NORTH OF HIGHWAY 13 AND WEST OF ERLENE ROAD;

WHEREAS, Application was made by The Montgomery County Highway Supervisor, Jeff Bryant, for vacation of improved and unimproved portions of Meadows Road, being north of Highway 13 and west of Erlene Road, one portion being approximately 40 +/- feet wide and 594 +/- feet long; containing approximately 23,760 +/- sq. ft.; another undeveloped portion being approximately 957 feet long; shown on Montgomery County tax map 152, within parcel 004.00; also shown on "Attachment A" herein;

WHEREAS, the application was reviewed by the County Highway Supervisor according to established procedures adopted by the Montgomery County Commission (Resolution 10-7-4) and was forwarded to the Regional Planning Commission for consideration; and

WHEREAS, the Regional Planning Commission reviewed the County Highway Supervisor's letter and documentation and recommends for the vacation of improved and unimproved portions of Meadows Road to the County Commission and voted for approval at their regularly scheduled meeting on October 24th, 2023; and

WHEREAS, no retention of any easements is required for this vacation;

NOW, THEREFORE, BE IT RESOLVED by the Montgomery County Board of County Commissioners assembled in regular session on this 13th day of November, 2023, that the above described public right-of-way is hereby vacated.