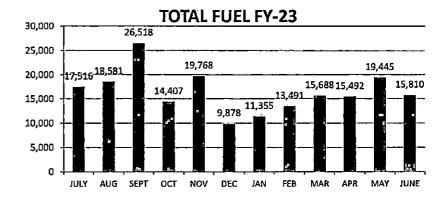

|       |
| MARCH |     |          |        |       |
| APRIL |     |          |        |       |
| MAY   |     |          |        |       |

54

184

2,410 2,648

### **Total Aircraft FY-24**



### **Total Aircraft FY-23**





Quarter: -1%

YTD: -20% .



| MONTH | JET A  | AVGAS | TOTAL  |
|-------|--------|-------|--------|
| JULY  | 12,062 | 7,269 | 19,331 |
| AUG   | 6,891  | 7,624 | 14,515 |
| SEPT  | 7,568  | 8,648 | 16,216 |
| ОСТ   |        |       |        |
| NOV   |        |       |        |
| DEC   |        |       | :<br>  |
| JAN   |        |       |        |
| FEB   |        |       |        |
| MAR   |        |       |        |
| APR   |        |       |        |
| MAY   |        |       |        |
| JUNE  |        |       |        |

26,521

23,541

50,062

Total







## **Total Gallons by Fiscal Year**

# Historical Data

- Estimated Annual Fuel sales by quarterly performance average
- Forecast by Quarter FY24
  - 200,248 Gallons 1st QTR
- Forecast by Quarter FY23
  - 250,460 Gallons 1st QTR
  - 214,076 Gallons 2<sup>nd</sup> QTR
  - 196,269 Gallons 3rd QTR
  - 197,949 Gallons EOY Actual

| F/Y 05-06 | 130,753 |
|-----------|---------|
| •         | *       |
| F/Y 06-07 | 132,757 |
| F/Y 07-08 | 82,344  |
| F/Y 08-09 | 97,290  |
| F/Y 09-10 | 76,334  |
| F/Y 10-11 | 105,527 |
| F/Y 11-12 | 191,284 |
| F/Y 12-13 | 135,448 |
| F/Y 13-14 | 105,439 |
| F/Y 14-15 | 99,298  |
| F/Y 15-16 | 100,303 |
| F/Y 16-17 | 105,114 |
| F/Y 17-18 | 137,545 |
| F/Y 18-19 | 131,291 |
| F/Y 19-20 | 116,526 |
| F/Y 20-21 | 177,703 |
| F/Y-21-22 | 232,324 |
| F/Y 22-23