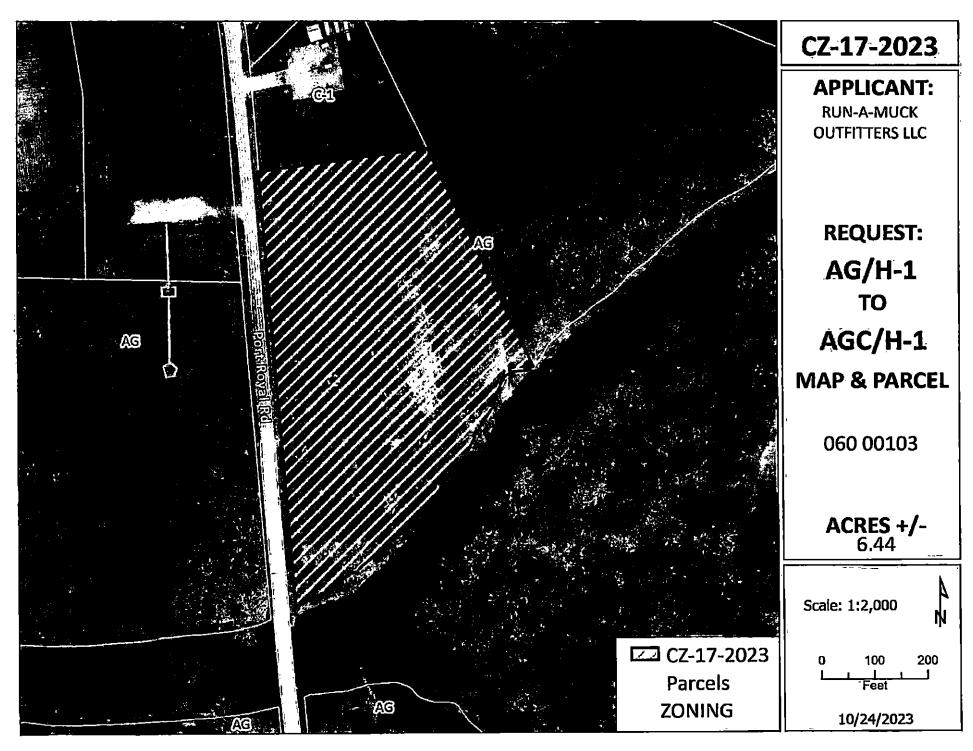

Applicant:

Run-A-Muck Outfitters LLC

Location:

A tract of land bound by the Red River on the south & fronting on the east frontage of Port

Royal Rd. 800 +/- feet north of the Port Royal Rd. & Old Clarksville Springfield Rd. intersection.

Request:

AG Agricultural District / H-1

AGC Agricultural Commercial District / H-1

County Commission District: 19

STAFF RECOMMENDATION: DISAPROVAL

PLANNING COMMISSION RECOMMENDATION: DISAPPROVAL

RPC MEETING DATE 10/24/2023

AGC Agricultural Commercial District/H-1 has been submitted by Run-A-Muck Outfitters LLC and

WHEREAS, said property is identified as County Tax Map 060, parcel 001.03, containing 6.44 +/- acres, situated in Civil District 13, located A tract of land bound by the Red River on the south & fronting on the east frontage of Port Royal Rd. 800 +/- feet north of the Port Royal Rd. & Old Clarksville Springfield Rd. intersection.; and

Request: AG Agricultural District / H-1 to

AGC Agricultural Commercial District / H-1

County Commission District: 19

STAFF RECOMMENDATION: DISAPROVAL

PLANNING COMMISSION RECOMMENDATION: DISAPPROVAL

RPC MEETING DATE: 10/24/2023