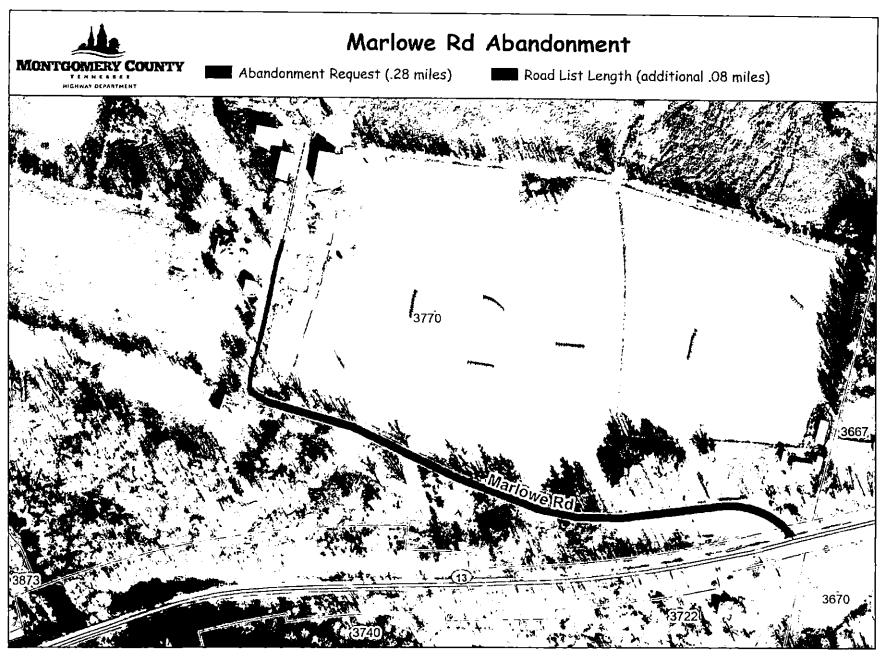

Yeses - 21 Noes - 0 Abstentions - 0

A RESOLUTION APPROVING THE VACATION OF MARLOWE ROAD, NORTH OF HIGHWAY 13 AND WEST OF MEADOWS ROAD;

WHEREAS, Application was made by The Montgomery County Highway Supervisor, Jeff Bryant, for vacation of Marlowe Road, being north of Highway 13 and west of Meadows Road, one portion being approximately 30 +/- feet wide and 1,481 +/- feet long; containing approximately 44,430 +/- sq. ft.; another unimproved portion being approximately 420 feet long; shown on Montgomery County tax map 152, within parcel 012.00; also shown on "Attachment A" herein;

WHEREAS, the application was reviewed by the County Highway Supervisor according to established procedures adopted by the Montgomery County Commission (Resolution 10-7-4) and was forwarded to the Regional Planning Commission for consideration; and

WHEREAS, the Regional Planning Commission reviewed the County Highway Supervisor's letter and documentation and recommends for the vacation of Marlowe Road to the County Commission and voted for approval at their regularly scheduled meeting on October 24th, 2023; and

WHEREAS, no retention of easements is required for this vacation; and the road name will be retained for use as a private road for address and 911 purposes.

NOW, THEREFORE, BE IT RESOLVED by the Montgomery County Board of County Commissioners assembled in regular session on this 13th day of November, 2023, that the above described public right-of-way is hereby vacated.