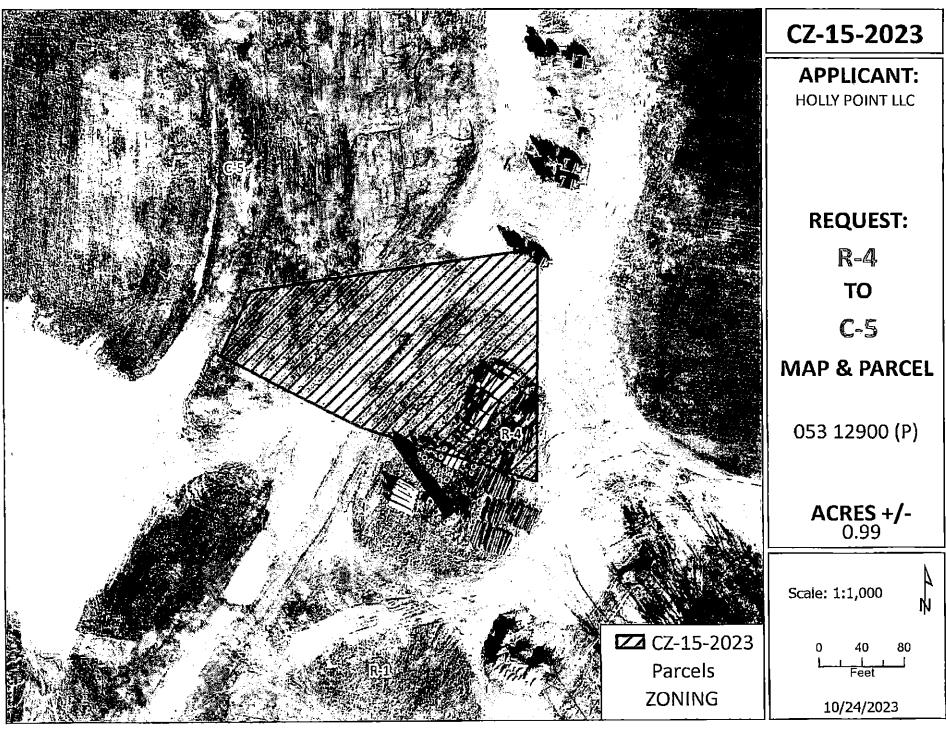

WHEREAS, said property is identified as County Tax Map 053, parcel 129.00 (p/o), containing 0.99 +/- acres, situated in Civil District 13, located A portion of property fronting on the south frontage of US Highway 79 / Dover Rd. 3,220 +/- feet east of the US Highway 79 / Dover Rd & Liberty Church Rd. intersection.; and

# **GENERAL INFORMATION**

TAX PLAT: 053

PARCEL(S): 129.00 (p/o)

ACREAGE TO BE REZONED: 0.99 +/-

PRESENT ZONING:

R-4

PROPOSED ZONING:

C-5

**EXTENSION OF ZONING** 

**CLASSIFICATION:** 

YES

PROPERTY LOCATION:

A portion od property fronting on the south frontage of US Highway 79 / Dover Rd.

3.220 +/- feet east of the US Highway 79 / Dover Rd & Liberty Church Rd. intersection.