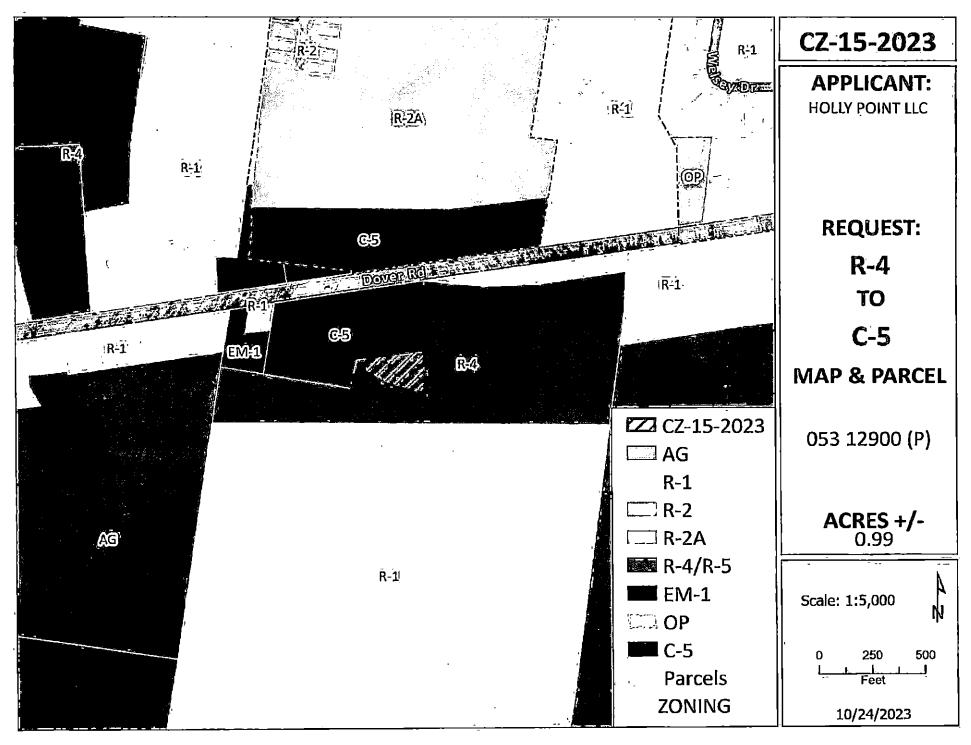

WHEREAS, said property is identified as County Tax Map 053, parcel 129.00 (p/o), containing 0.99 +/- acres, situated in Civil District 13, located A portion of property fronting on the south frontage of US Highway 79 / Dover Rd. 3,220 +/- feet east of the US Highway 79 / Dover Rd & Liberty Church Rd. intersection.; and

# **GENERAL INFORMATION**

TAX PLAT: 053

PARCEL(S): 129.00 (p/o)

ACREAGE TO BE REZONED: 0.99 +/-

PRESENT ZONING:

R-4

PROPOSED ZONING:

C-5

**EXTENSION OF ZONING** 

**CLASSIFICATION:** 

YES

PROPERTY LOCATION:

A portion od property fronting on the south frontage of US Highway 79 / Dover Rd.

3.220 +/- feet east of the US Highway 79 / Dover Rd & Liberty Church Rd. intersection.