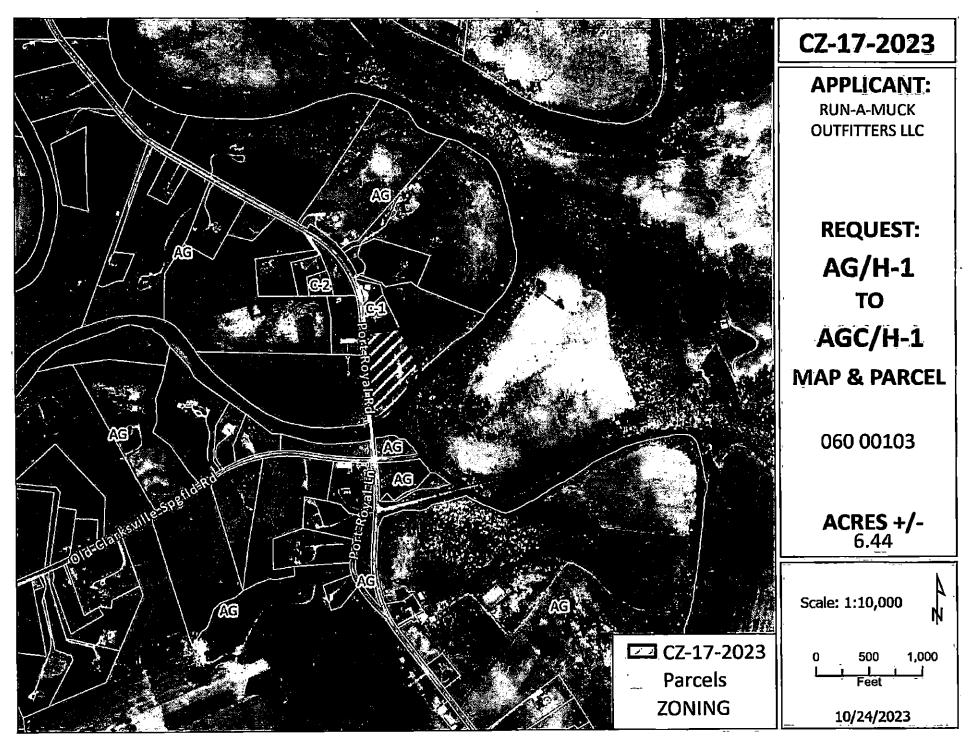

- CZ-17-2023 Application of Run-A-Muck Outfitters LLC from AG Agricultural District / H-1 to AGC Agricultural Commercial District / H-1
- AB-6-2023 Resolution Approving the Vacation of Improved and Unimproved Portions of Meadows Road, North of Highway 13 and West of Erlene Road
- AB-7-2023 Resolution Approving the Vacation of Marlow Road, North of Highway 13 and West of Meadows Road
- AB-8-2023 Resolution Approving the Vacation of Unimproved Rights-of-Way, North of Edlin Street and Northwest of Guthrie Road

Applicant:

Run-A-Muck Outfitters LLC

Location:

A tract of land bound by the Red River on the south & fronting on the east frontage of Port

Royal Rd. 800 +/- feet north of the Port Royal Rd. & Old Clarksville Springfield Rd. intersection.

Request:

AG Agricultural District / H-1

AGC Agricultural Commercial District / H-1

County Commission District: 19

STAFF RECOMMENDATION: DISAPROVAL

PLANNING COMMISSION RECOMMENDATION: DISAPPROVAL

RPC MEETING DATE 10/24/2023

**CASE NUMBER:** CZ - 17 - 2023

NAME OF APPLICANT: Run-A-Muck Outfitters

AGENT:

**GENERAL INFORMATION** 

TAX PLAT: 060

PARCEL(S): 001.03

ACREAGE TO BE REZONED: 6.44 +/-

PRESENT ZONING:

AG/H-I

PROPOSED ZONING:

AGC/H-1

**EXTENSION OF ZONING** 

CLASSIFICATION:

NO

PROPERTY LOCATION:

A tract of land bound by the Red River on the south & fronting on the east frontage of

Port Royal Rd. 800 +/- feet north of the Port Royal Rd. & Old Clarksville Springfield Rd.

intersection.

CITY COUNCIL WARD:

COUNTY COMMISSION DISTRICT: 19

CIVIL DISTRICT: 1

DESCRIPTION OF PROPERTY: A grassland area located in the Port Royal Historic District, bounded by the Red River to