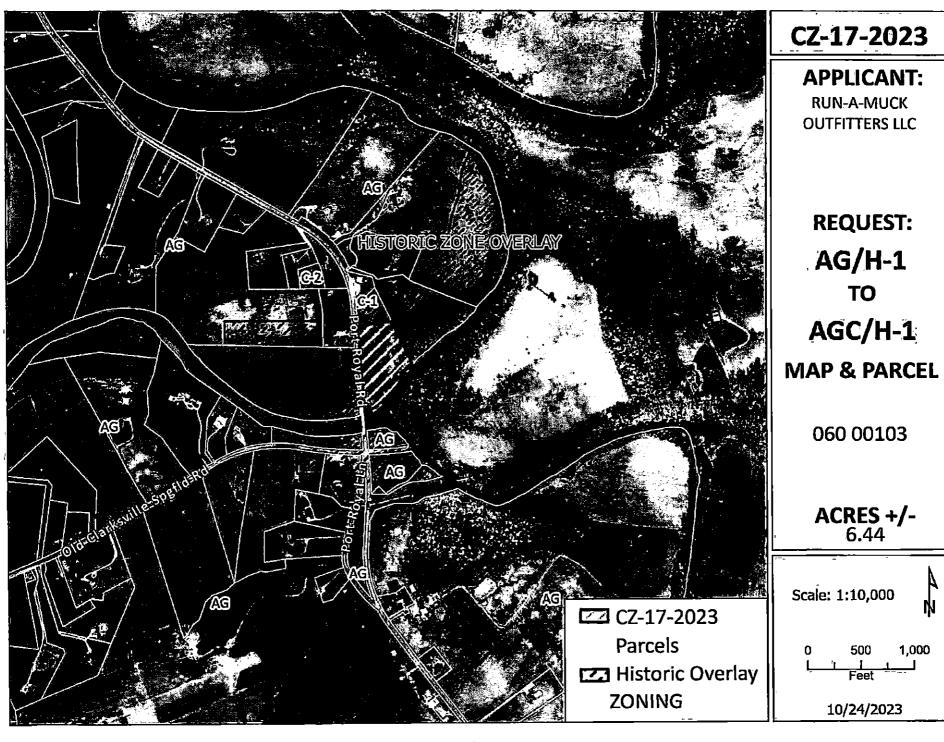

Port Royal Rd. 800 +/- feet north of the Port Royal Rd. & Old Clarksville Springfield Rd.

intersection.

CITY COUNCIL WARD:

COUNTY COMMISSION DISTRICT: 19

CIVIL DISTRICT: 1

DESCRIPTION OF PROPERTY: A grassland area located in the Port Royal Historic District, bounded by the Red River to

the south & encumbered by the FEMA Flood Plain

APPLICANT'S STATEMENT None given FOR PROPOSED USE:

**GROWTH PLAN AREA:** 

RA

PLANNING AREA: Rossview

PREVIOUS ZONING HISTORY:

| <b>DEPARTMENT COMMENTS</b> CZ 17 2023                                                                                                                                                                                                                         |                                                                                                                                                                                                                                                                                                                                               |                                           |              |                    |  |  |  |  |  |  |  |
|---------------------------------------------------------------------------------------------------------------------------------------------------------------------------------------------------------------------------------------------------------------|-----------------------------------------------------------------------------------------------------------------------------------------------------------------------------------------------------------------------------------------------------------------------------------------------------------------------------------------------|-------------------------------------------|--------------|--------------------|--|--|--|--|--|--|--|
| FIRE DEPARTMENT  EMERGENCY MANAGEMENT  SHERIFFS DEPT.  DIV. OF GROUND WATER  HOUSING AUTHORITY  COMMON DESIGN REVIEW BOARD  GAS & WATER DEPT. (DIGITAL ONLY)  CUMBERLAND HTS U/D (DIGITAL ONLY)  CUNNINGHAM U/D (DIGITAL ONLY)  EAST MONT. U/D (DIGITAL ONLY) | □ WOODLAWN U/D (DIGITAL ONLY)     □ CITY STREET DEPT. (DIGITAL ONLY)     ☑ COUNTY HWY. DEPT. (DIGITAL ONLY)     ☑ CEMC (DIGITAL ONLY)     □ CDE (DIGITAL ONLY)     □ ATT (DIGITAL ONLY)     □ POLICE DEPT. (DIGITAL ONLY)     □ CITY BLDG DEPT. (DIGITAL ONLY)     ☑ COUNTY BLDG DEPT. (DIGITAL ONLY)     □ SCHOOL SYSTEM OPS. (DIGITAL ONLY) | FT. CAMI                                  | /. BD. (DIGI |                    |  |  |  |  |  |  |  |
| 1. CITY ENGINEER/UTILITY DISTRICT:                                                                                                                                                                                                                            | Department responded. No concerns lis                                                                                                                                                                                                                                                                                                         | ted.                                      |              |                    |  |  |  |  |  |  |  |
| 2. STREET DEPARTMENT/ COUNTY HIGHWAY DEPARTMENT:  3. DRAINAGE COMMENTS:                                                                                                                                                                                       | What is the purpose of this rezoning?  Lies Within an "A" Flood Zone. A Flood A Flood Study May be Required, Dependent                                                                                                                                                                                                                        |                                           |              | ërmit is rëquired; |  |  |  |  |  |  |  |
| 4. CDE/CEMC:                                                                                                                                                                                                                                                  | No Comment(s) Received                                                                                                                                                                                                                                                                                                                        |                                           |              |                    |  |  |  |  |  |  |  |
| 5. FIRE DEPT/EMERGENCY MGT.:                                                                                                                                                                                                                                  | Department responded. No concerns lis                                                                                                                                                                                                                                                                                                         | Department responded. No concerns listed, |              |                    |  |  |  |  |  |  |  |
| 6. POLICE DEPT/SHERIFF'S OFFICE:                                                                                                                                                                                                                              | No Comment(s) Received                                                                                                                                                                                                                                                                                                                        | No Comment(s) Received                    |              |                    |  |  |  |  |  |  |  |
| 7. CITY BUILDING DEPARTMENT/<br>COUNTY BUILDING DEPARTMENT:                                                                                                                                                                                                   | Requires Flood Plains Development Permit. May require Flood Study based on                                                                                                                                                                                                                                                                    |                                           |              |                    |  |  |  |  |  |  |  |
| 8. SCHOOL SYSTEM:                                                                                                                                                                                                                                             |                                                                                                                                                                                                                                                                                                                                               |                                           |              |                    |  |  |  |  |  |  |  |
| ELEMENTARY: CARMEL                                                                                                                                                                                                                                            |                                                                                                                                                                                                                                                                                                                                               |                                           |              |                    |  |  |  |  |  |  |  |
| MIDDLE SCHOOL: KIRKWOOD                                                                                                                                                                                                                                       |                                                                                                                                                                                                                                                                                                                                               |                                           |              |                    |  |  |  |  |  |  |  |
| HIGH SCHOOL: KIRKWOOD                                                                                                                                                                                                                                         |                                                                                                                                                                                                                                                                                                                                               |                                           |              |                    |  |  |  |  |  |  |  |

### STAFF RECOMMENDATION: DISAPROVAL

- 1 The proposed zoning request is inconsistent with the adopted Land Use Plan.
- 2. The Adopted Land Use plan states that consideration of our community's past by preserving the unique aspects of the built environment, as well as those of nature. The sites of pioneer outposts and our river accesses, to include the Red River should be maintained and retained as the critical historic settings that put our community on the map.
- 3. There are adjacent parcels to the north of this request that are currently zoned commercial, under the same ownership, one of which is vacant and in need of rehabilitation. Rehabilitation or removal of deteriorated structures within existing commercial zones should be prioritized over creating new commercial districts that are entirely encumbered by the FEMA Flood Plain.
- 4. Additional encroachment of commercial zoning in close proximity to the historic Port Royal State Park & portion the National Trail of Tears Historic Trail has significant potential to have a negative impact on the area.
- 5. During the historic & environmental review of this application, a State Park official, indicated what appears to be an "Indian mound" within the area of request, is a mound of dirt created by illegally digging out a canoe access point to the river.