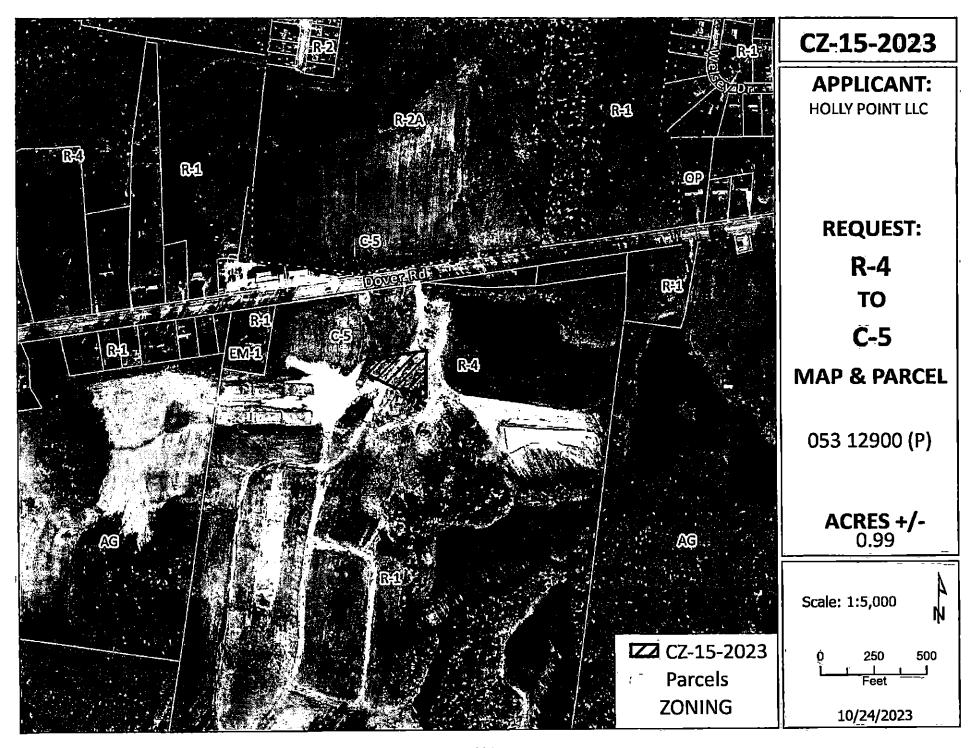

### ZONING RESOLUTIONS

| CZ-15-2023 | Application of Holly Point LLC from R-4 Multiple-Family Residential District to |
|------------|---------------------------------------------------------------------------------|
|            | C-5 Highway & Arterial Commercial District                                      |

WHEREAS, said property is identified as County Tax Map 053, parcel 129.00 (p/o), containing 0.99 +/- acres, situated in Civil District 13, located A portion of property fronting on the south frontage of US Highway 79 / Dover Rd. 3,220 +/- feet east of the US Highway 79 / Dover Rd & Liberty Church Rd. intersection.; and

CASE NUMBER: CZ-15-2023

Applicant:

Holly Point LLC

Agent:

Lawson Mabry

Location:

A portion od property fronting on the south frontage of US Highway 79 / Dover Rd. 3,220 +/-

feet east of the US Highway 79 / Dover Rd & Liberty Church Rd. intersection.

Request:

R-4 Multiple-Family Residential District to

C-5 Highway & Arterial Commercial District

County Commission District: 7

STAFF RECOMMENDATION: APPROVAL

PLANNING COMMISSION RECOMMENDATION: APPROVAL

CASE NUMBER: CZ-17-2023

# **GENERAL INFORMATION**

TAX PLAT: 053

PARCEL(S): 129.00 (p/o)

ACREAGE TO BE REZONED: 0.99 +/-

PRESENT ZONING:

R-4

PROPOSED ZONING:

C-5

**EXTENSION OF ZONING** 

**CLASSIFICATION:** 

YES

PROPERTY LOCATION:

A portion od property fronting on the south frontage of US Highway 79 / Dover Rd.

3.220 +/- feet east of the US Highway 79 / Dover Rd & Liberty Church Rd. intersection.