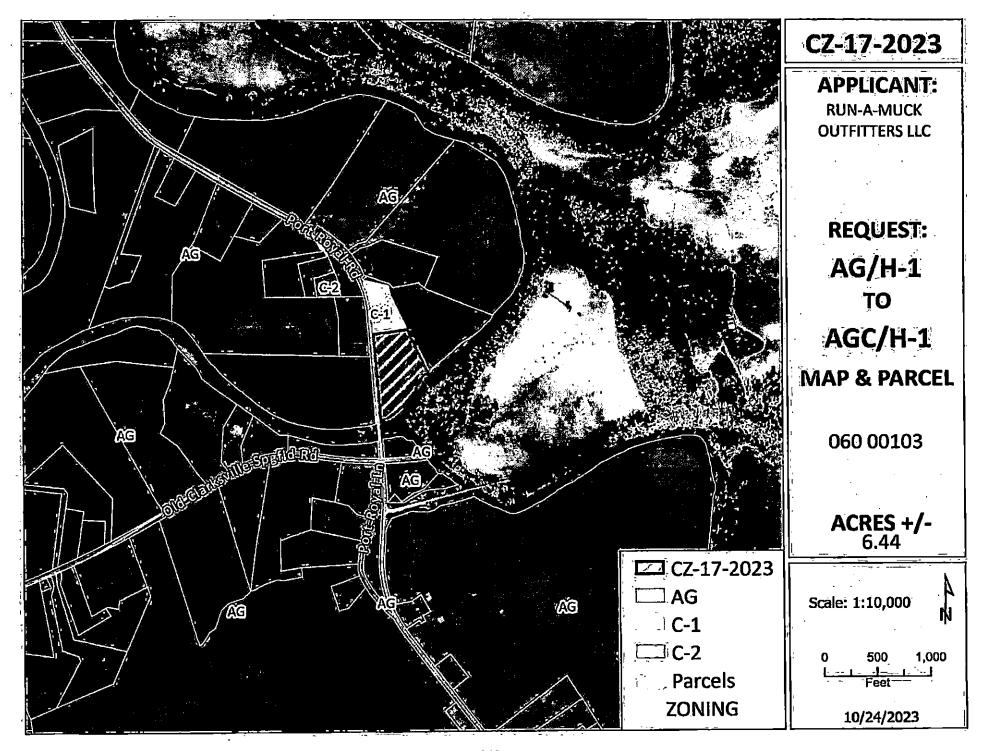

Applicant:

Run-A-Muck Outfitters LLC

Location:

A tract of land bound by the Red River on the south & fronting on the east frontage of Port

Royal Rd. 800 +/- feet north of the Port Royal Rd. & Old Clarksville Springfield Rd. intersection.

Request:

AG Agricultural District / H-1

AGC Agricultural Commercial District / H-1

County Commission District: 19

STAFF RECOMMENDATION: DISAPROVAL

PLANNING COMMISSION RECOMMENDATION: DISAPPROVAL

RPC MEETING DATE 10/24/2023

AGC Agricultural Commercial District/H-1 has been submitted by Run-A-Muck Outfitters LLC and

WHEREAS, said property is identified as County Tax Map 060, parcel 001.03, containing 6.44 +/- acres, situated in Civil District 13, located A tract of land bound by the Red River on the south & fronting on the east frontage of Port Royal Rd. 800 +/- feet north of the Port Royal Rd. & Old Clarksville Springfield Rd. intersection.; and

Request: AG Agricultural District / H-1 to

AGC Agricultural Commercial District / H-1

County Commission District: 19

STAFF RECOMMENDATION: DISAPROVAL

PLANNING COMMISSION RECOMMENDATION: DISAPPROVAL

RPC MEETING DATE: 10/24/2023