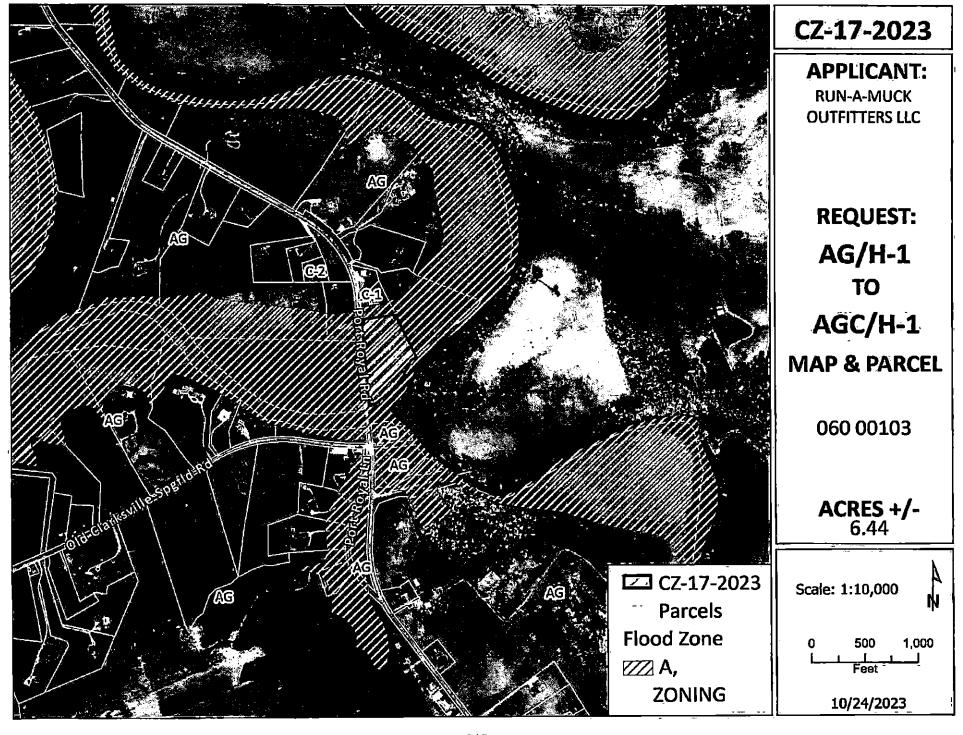

the south & encumbered by the FEMA Flood Plain

APPLICANT'S STATEMENT None given FOR PROPOSED USE:

**GROWTH PLAN AREA:** 

RA

PLANNING AREA: Rossview

PREVIOUS ZONING HISTORY:

| <b>DEPARTMENT COMMENTS</b> CZ 17 2023                                                                                                                                                                                                                         |                                                                                                                                                                                                                                                                                                                                               |                                           |              |                    |  |  |  |  |  |  |  |
|---------------------------------------------------------------------------------------------------------------------------------------------------------------------------------------------------------------------------------------------------------------|-----------------------------------------------------------------------------------------------------------------------------------------------------------------------------------------------------------------------------------------------------------------------------------------------------------------------------------------------|-------------------------------------------|--------------|--------------------|--|--|--|--|--|--|--|
| FIRE DEPARTMENT  EMERGENCY MANAGEMENT  SHERIFFS DEPT.  DIV. OF GROUND WATER  HOUSING AUTHORITY  COMMON DESIGN REVIEW BOARD  GAS & WATER DEPT. (DIGITAL ONLY)  CUMBERLAND HTS U/D (DIGITAL ONLY)  CUNNINGHAM U/D (DIGITAL ONLY)  EAST MONT. U/D (DIGITAL ONLY) | □ WOODLAWN U/D (DIGITAL ONLY)     □ CITY STREET DEPT. (DIGITAL ONLY)     ☑ COUNTY HWY. DEPT. (DIGITAL ONLY)     ☑ CEMC (DIGITAL ONLY)     □ CDE (DIGITAL ONLY)     □ ATT (DIGITAL ONLY)     □ POLICE DEPT. (DIGITAL ONLY)     □ CITY BLDG DEPT. (DIGITAL ONLY)     ☑ COUNTY BLDG DEPT. (DIGITAL ONLY)     □ SCHOOL SYSTEM OPS. (DIGITAL ONLY) | FT. CAMI                                  | /. BD. (DIGI |                    |  |  |  |  |  |  |  |
| 1. CITY ENGINEER/UTILITY DISTRICT:                                                                                                                                                                                                                            | Department responded. No concerns lis                                                                                                                                                                                                                                                                                                         | ted.                                      |              |                    |  |  |  |  |  |  |  |
| 2. STREET DEPARTMENT/ COUNTY HIGHWAY DEPARTMENT:  3. DRAINAGE COMMENTS:                                                                                                                                                                                       | What is the purpose of this rezoning?  Lies Within an "A" Flood Zone. A Flood A Flood Study May be Required, Dependent                                                                                                                                                                                                                        |                                           |              | ërmit is rëquired; |  |  |  |  |  |  |  |
| 4. CDE/CEMC:                                                                                                                                                                                                                                                  | No Comment(s) Received                                                                                                                                                                                                                                                                                                                        |                                           |              |                    |  |  |  |  |  |  |  |
| 5. FIRE DEPT/EMERGENCY MGT.:                                                                                                                                                                                                                                  | Department responded. No concerns lis                                                                                                                                                                                                                                                                                                         | Department responded. No concerns listed, |              |                    |  |  |  |  |  |  |  |
| 6. POLICE DEPT/SHERIFF'S OFFICE:                                                                                                                                                                                                                              | No Comment(s) Received                                                                                                                                                                                                                                                                                                                        | No Comment(s) Received                    |              |                    |  |  |  |  |  |  |  |
| 7. CITY BUILDING DEPARTMENT/<br>COUNTY BUILDING DEPARTMENT:                                                                                                                                                                                                   | Requires Flood Plains Development Permit. May require Flood Study based on                                                                                                                                                                                                                                                                    |                                           |              |                    |  |  |  |  |  |  |  |
| 8. SCHOOL SYSTEM:                                                                                                                                                                                                                                             |                                                                                                                                                                                                                                                                                                                                               |                                           |              |                    |  |  |  |  |  |  |  |
| ELEMENTARY: CARMEL                                                                                                                                                                                                                                            |                                                                                                                                                                                                                                                                                                                                               |                                           |              |                    |  |  |  |  |  |  |  |
| MIDDLE SCHOOL: KIRKWOOD                                                                                                                                                                                                                                       |                                                                                                                                                                                                                                                                                                                                               |                                           |              |                    |  |  |  |  |  |  |  |
| HIGH SCHOOL: KIRKWOOD                                                                                                                                                                                                                                         |                                                                                                                                                                                                                                                                                                                                               |                                           |              |                    |  |  |  |  |  |  |  |

STREET/ROAD ACCESSIBILITY: Port Royal Rd.

DRAINAGE COMMENTS: Complete area of request lies within 100 year flood plain.

### STAFF RECOMMENDATION: DISAPROVAL

- 1 The proposed zoning request is inconsistent with the adopted Land Use Plan.
- 2. The Adopted Land Use plan states that consideration of our community's past by preserving the unique aspects of the built environment, as well as those of nature. The sites of pioneer outposts and our river accesses, to include the Red River should be maintained and retained as the critical historic settings that put our community on the map.
- 3. There are adjacent parcels to the north of this request that are currently zoned commercial, under the same ownership, one of which is vacant and in need of rehabilitation. Rehabilitation or removal of deteriorated structures within existing commercial zones should be prioritized over creating new commercial districts that are entirely encumbered by the FEMA Flood Plain.
- 4. Additional encroachment of commercial zoning in close proximity to the historic Port Royal State Park & portion the National Trail of Tears Historic Trail has significant potential to have a negative impact on the area.
- 5. During the historic & environmental review of this application, a State Park official, indicated what appears to be an "Indian mound" within the area of request, is a mound of dirt created by illegally digging out a canoe access point to the river.