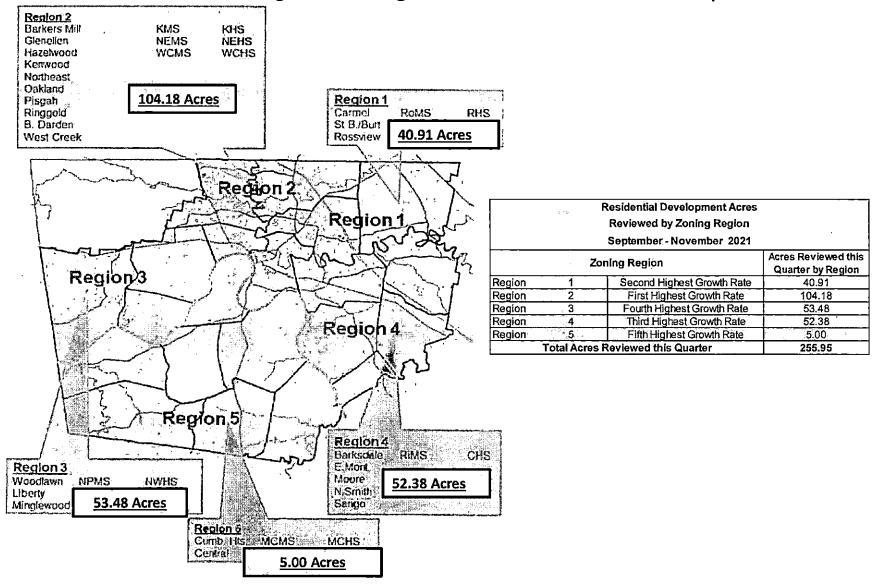

Amount: \$45,925.00
- Status: Complete



#### Various Portable Classrooms HVAC Units

- Description: Installed PTAC's (Small HVAC Unit) in 6 Portable Units
- Contractor: Johnstone Supply
- Project Amount: \$5,127.18
- Status: Complete



#### St. Bethlehem Elementary Kitchen Hood Installation

- Description: Installed New Kitchen Hood
- Contractor: United MechanicProject Amount: \$68,645.00
- Status: Complete



# Kenwood High AC Duct Insulation

- Description: Installed AC Duct Insulation to Eliminate
  - Condensation
- Contractor: ACS Insulation
- Project Amount: \$3,850.00
- Status: Complete

# QUARTERLY CONSTRUCTION REPORT

September - November 2021

Acres Reviewed for Rezoning by the Clarksville Montgomery County Regional Planning Commission for Residential Development this Quarter



#### YEAR-TO-DATE BUDGET REPORT

FOR 2022 05

JOURNAL DETAIL 2022 1 TO 2022 5

| FOR ZOZZ OJ                                                                                                                                                                                                                                                                                                                                                                                                                 |                           |                  |                            |             |