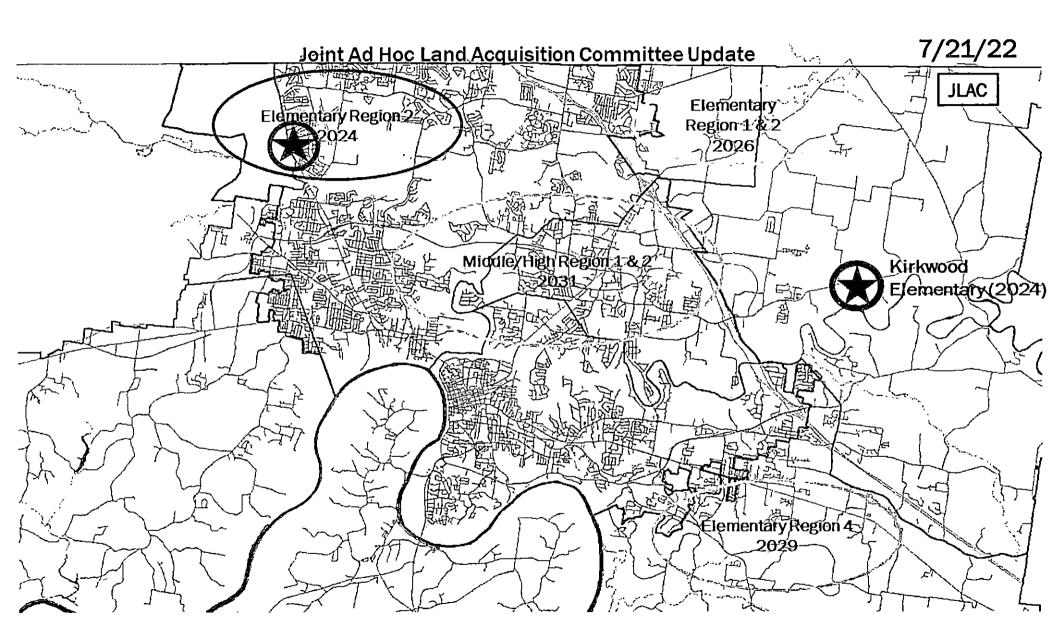

WHEREAS, the CMCSS School Board has approved a two-phase overall elementary school rezoning plan for the 2024-25 & 2026-27 school years in preparation for the opening of Kirkwood Elementary School and Elementary School #26; and

WHEREAS, CMCSS has purchased the Phase I Property of 9.61 acres for the building site in Zoning Region 2 that is suitable for the construction of a 1,056-student capacity elementary school; and

WHEREAS, the Clarksville-Montgomery County School Board has approved the Rossview Elementary School prototype floor plan for the construction of Elementary School #26; and

# <u>Capacity Utilization Percentage Estimates</u>

2023-2024 Average ES Building Utilization → 97%

<u>Kirkwood Elementary School Opens 8/2024</u> 2024-2025 Average ES Building Utilization → 86%

Elementary School #26 Opens 8/2026 2026-2027 Average ES Building Utilization → 83%