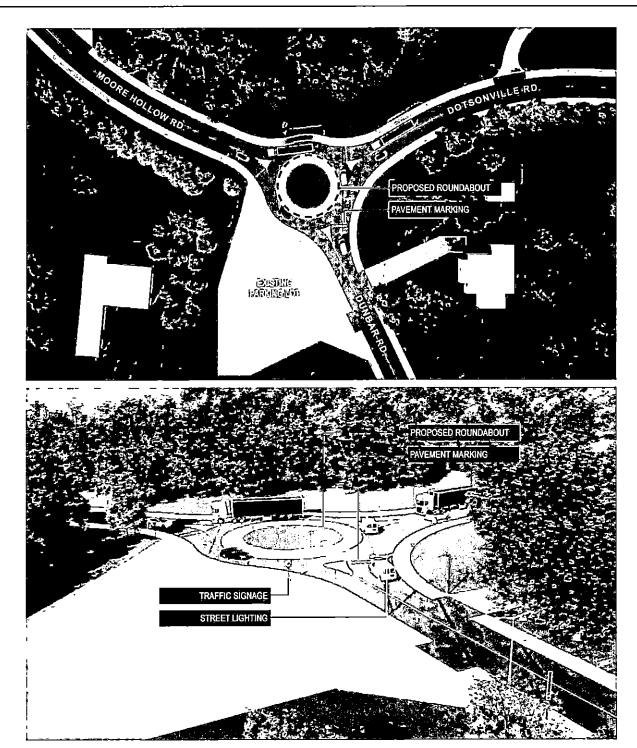

controlled intersection. Add left turn lane on Garrettsburg Rd. onto State Route 374 |

# SAFETY ENHANCEMENT SUGGESTIONS, CONT.



Figure 8a: River Road existing conditions, plan view and axonimetric view above. Refer to Figure 8 (pg. 11) for location on HIN map (L12).



Figure 8b: River Road proposed conditions, plan view & axonimetric view above. Proposed improvements to include:

- Widening travel lanes to 12 feet minimum and shoulders to 8 feet minimum.
- Reconfiguring intersection with Richmond Place into T-intersection.
- Realigning intersection with Mayhew Road to correct sight distance issues.

# SAFETY ENHANCEMENT SUGGESTIONS, CONT.



Figure 9a: Dotsonville Road existing conditions, plan view and axonimetric view above. Refer to Figure 8 (pg. 11) for location on HIN map (L13).



Figure 9b: Dotsonville Road proposed conditions, plan view & axonimetric view above. Proposed improvements to include:

- · Widening travel lanes to 12 feet minimum and shoulders to 8 feet minimum.
- Reconfiguring the intersection with a roundabout to manage safe speeds.
- Adding "Curve Ahead" signs in areas with curves and chevron signs in areas with sharp curves.
- · Adding a stop bar at Dotsonville Road

### **EQUITY CONSIDERATIONS**

The SS4A program requires that a CSAP must include an equity analysis aimed at creating inclusive and representative processes to serve the community's most vulnerable transportation users, including pedestrians, cyclists, the elderly population, and other individuals at risk on the roadways.



220,069

**POPULATION** 



10%

AGE 65 or OVER



85,714