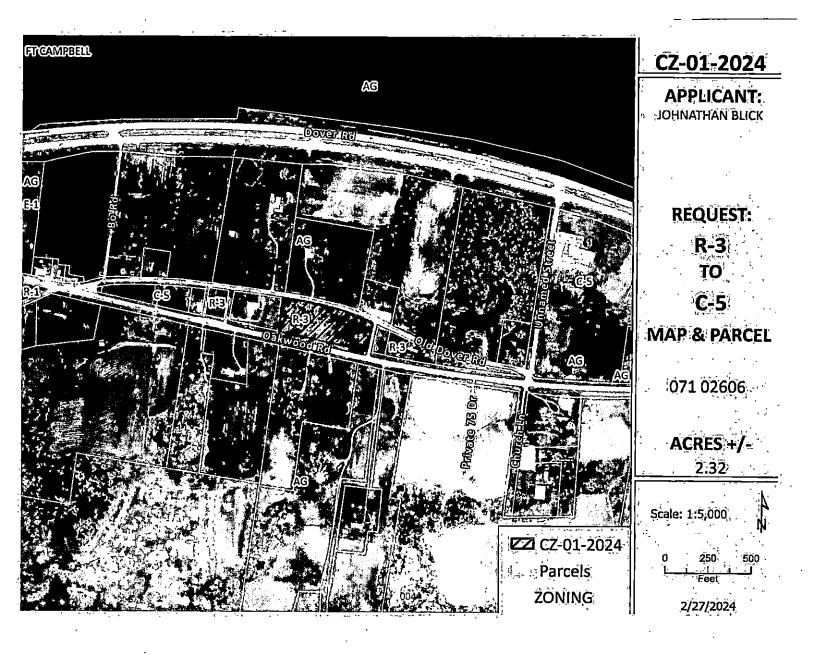

Commercial District has been submitted by Johnathan Blick and

WHEREAS, said property is identified as County Tax Map 071, parcel 026.06, containing 2.32 +/- acres, situated in Civil District 13, located A parcel located at the northwest corner of Oakwood Rd. & Wine Ln.; and

CASE NUMBER: CZ-01-2024

Applicant:

Johnathan Blick

Location:

A parcel located at the northwest corner of Oakwood Rd. & Wine Ln.

Request:

R-3 Three Family Residential District

ιο

C-5 Highway & Arterial Commercial District.

County Commission District: 7

STAFF RECOMMENDATION: DISAPPROVAL

PLANNING COMMISSION RECOMMENDATION: DISAPPROVAL

#### **GENERAL INFORMATION**

TAX PLAT: 071

PARCEL(S): 026.06

ACREAGE TO BE REZONED: 2.32 +/-

PRESENT ZONING: R-3

PROPOSED ZONING: C-5

**EXTENSION OF ZONING** 

CLASSIFICATION: NO

PROPERTY LOCATION: A parcel located at the northwest corner of Oakwood Rd. & Wine Ln.

CITY COUNCIL WARD:

**COUNTY COMMISSION DISTRICT: 7** 

**CIVIL DISTRICT: 9** 

**DESCRIPTION OF PROPERTY:** 

APPLICANT'S STATEMENT To offer commercial use to match properties in the area. (508 ft from property). We feel FOR PROPOSED USE: this is the highest and best use rather than multifamily with 1,200 ft of Hwy frontage.