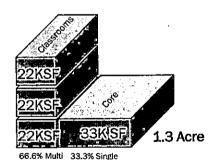

#### **Three Story**

Construction: (33,000SF Single + 66,000 SF Triple) x \$390/SF) = \$39,000,000

Land:

1.3 Acres x \$50,000/Acre = \$65,000

Total Investment:

\$39,065,000

Land savings as % of Investment:

0.09%

Increase in Project Costs

23%

Deadline for multi-story design consideration was May 2023.