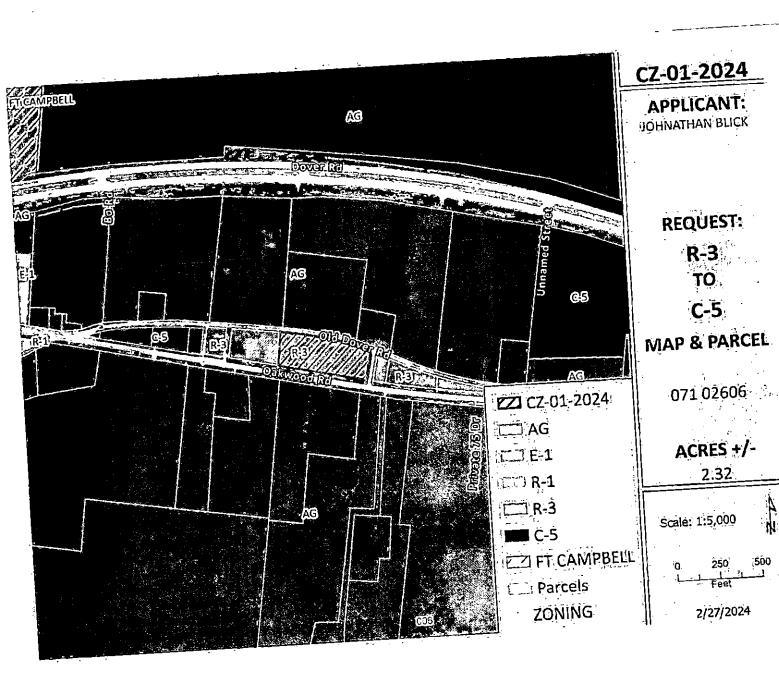

Commercial District has been submitted by Johnathan Blick and

WHEREAS, said property is identified as County Tax Map 071, parcel 026.06, containing 2.32 +/- acres, situated in Civil District 13, located A parcel located at the northwest corner of Oakwood Rd. & Wine Ln.; and

CASE NUMBER: CZ-01-2024

Applicant:

Johnathan Blick

Location:

A parcel located at the northwest corner of Oakwood Rd. & Wine Ln.

Request:

R-3 Three Family Residential District

ιο

PROPERTY LOCATION: A parcel located at the northwest corner of Oakwood Rd. & Wine Ln.

CITY COUNCIL WARD:

**COUNTY COMMISSION DISTRICT: 7** 

**CIVIL DISTRICT: 9** 

**DESCRIPTION OF PROPERTY:** 

APPLICANT'S STATEMENT To offer commercial use to match properties in the area. (508 ft from property). We feel FOR PROPOSED USE: this is the highest and best use rather than multifamily with 1,200 ft of Hwy frontage.

GROWTH PLAN AREA!

<u>RA</u>

PLANNING AREA: Woodlawn

PREVIOUS ZONING HISTORY: