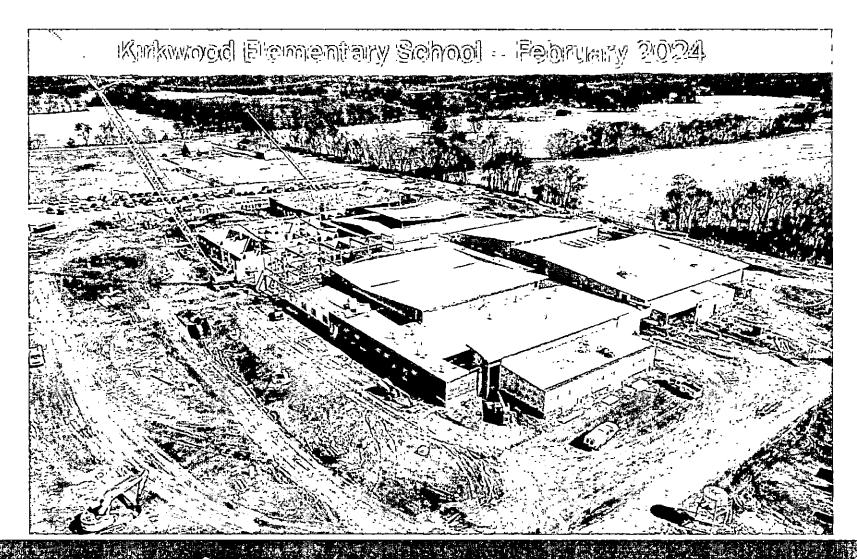

WHEREAS, the CMCSS School Board has approved a two-phase overall elementary school rezoning plan for the 2024-25 & 2026-27 school years in preparation for the opening of Kirkwood Elementary School and Elementary School #26; and

# <u>Capacity Utilization Percentage Estimates</u>

2023-2024 Average ES Building Utilization → 97%

<u>Kirkwood Elementary School Opens 8/2024</u> 2024-2025 Average ES Building Utilization → 86%

Elementary School #26 Opens 8/2026 2026-2027 Average ES Building Utilization → 83%