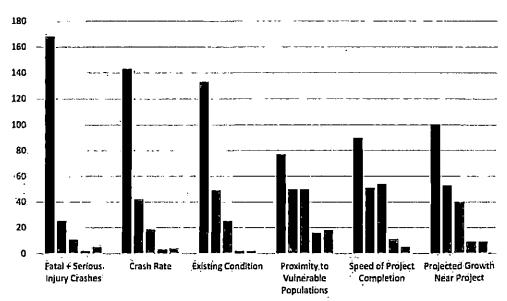

a were in determining a project's prioritization. As illustrated in the bar chart below, survey respondents ranked the number of fatal/serious injury crashes to be the most important criteria in determining a project's prioritization, followed by the crash rate and existing road conditions.

These insights from Montgomery County's roadway users along with transportation safety data will lead focused efforts towards areas of concern. Moving forward, the county will continue to enhance its community outreach plan to further its transportation safety goals. After initiating this action plan, Montgomery County plans to inform the public of measured outcomes/improvements and engage with community members from various backgrounds to create representative and effective changes to its roads.







■ Very Important ■ Fairly Important ■ Important ■ Slightly Important ■ Not Important.

Another survey question asked respondents to select the top 5 types of projects that are needed on Montgomery County roads to promote safety. The survey responses offered the following results:

65% of survey respondents felt unsafe driving through intersections without turn lanes.



Un-signalized intersections, unclear warning signs/ pavement markings & impeding roadside vegetation were also identified as prominent safety issues.



One of the top four safety concerns reported was inadequate street lighting.





42% of respondents identified pedestrian accessibility as a major safety concern.





#### Advocating for Safety:

Roadways can be designed with a variety of safety enhancement solutions to