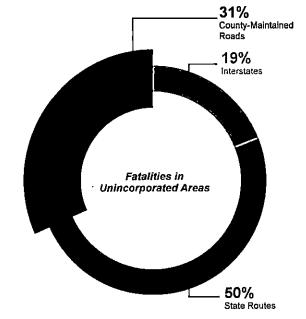

ry other than fatal which results in one or more of the following: Severe laceration resulting in exposure of underlying tissues/ muscle/organs or resulting in significant loss of blood, broken or distorted extremity (arm or leg), crush injuries, suspected skull, chest or abdominal injury other than bruises or minor lacerations, significant burns (second and third degree burns over 10% or more of the body), unconsciousness when taken from the crash scene and/or paralysis.

#### Non-Incapacitating Injury:

A non-incapacitating injury is any injury that is evident at the scene of the crash, other than fatal or serious injuries. Examples include lump on the head, abrasions, bruises, minor lacerations (cuts on the skin surface with minimal bleeding and no exposure of deeper tissue/muscle).





Figure 1: All crashes in Montgomery County's unincorporated areas (2018-2022); For a more detailed map, please refer to the appendix

| Route Type            | Fatalities | Incapacitating<br>Injuries | Non-<br>Incapacitating<br>Injuries |
|-----------------------|------------|----------------------------|------------------------------------|
| Interstates           | 9          | 33                         | 208                                |
| State Routes          | 24         | 133                        | 565                                |
| County-<br>Maintained | 15         | 112                        | 505                                |
| Total                 | 48         | 278                        | 1278                               |

Figure 2: Fatalities and injuries