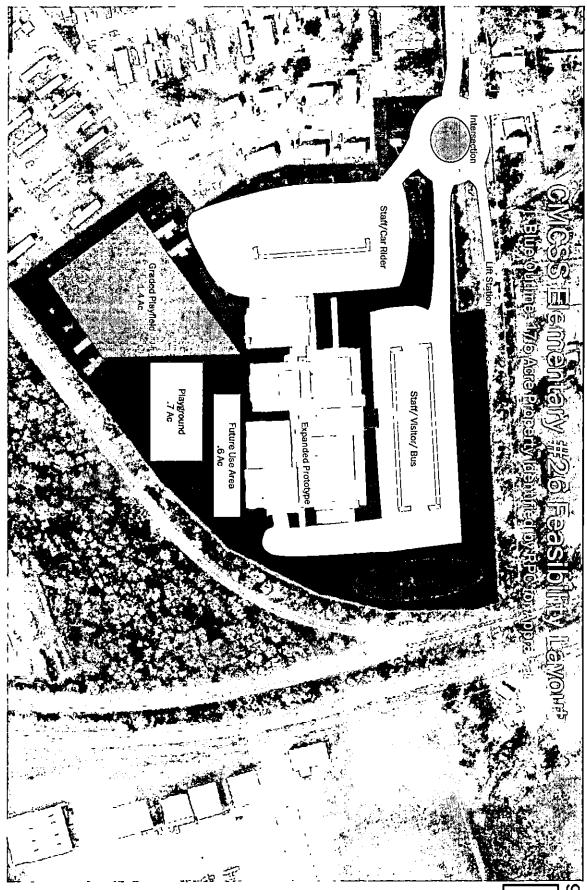

WHEREAS, CMCSS has purchased the Phase I Property of 9.61 acres for the building site in Zoning Region 2 that is suitable for the construction of a 1,056-student capacity elementary school; and

WHEREAS, the Clarksville-Montgomery County School Board has approved the Rossview Elementary School prototype floor plan for the construction of Elementary School #26; and