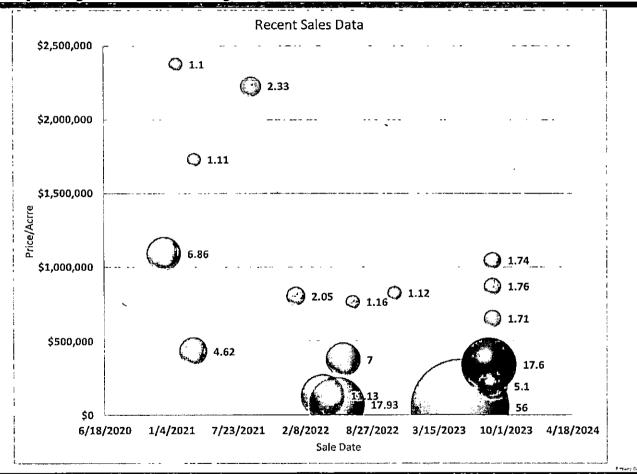

#### Single Story

Construction:

100,000 SF x \$300/SF = \$30,000,000

Land:

2 Acres x \$50,000/Acre = \$100,000

Total Investment:

\$30,100,000



#### Two Story

Construction:  $(33,000\text{SF Single} + 66,000\text{ SF Double}) \times \$325/\text{SF}) = \$34,500,000$ 

Land:

1.5 Acres x \$50,000/Acre = \$75,000

Total Investment:

\$34,575,000

Land savings as % of Investment:

0.07%

**Increase in Project Costs** 

13%



#### **Three Story**

Construction: (33,000SF Single + 66,000 SF Triple) x \$390/SF) = \$39,000,000

Land:

1.3 Acres x \$50,000/Acre = \$65,000

Total Investment:

\$39,065,000

Land savings as % of Investment:

0.09%

Increase in Project Costs

23%



Deadline for multi-story design consideration was May 2023.

# **Next Steps**





9/5/23

**County Comm** 





9/11/2: County

Comm

| Architecture Expenditures for Prototype Elementary Design |    |              |  |  |  |
|-----------------------------------------------------------|----|--------------|--|--|--|
| School                                                    |    | Savings      |  |  |  |
| Rossview Elementary (including Addition)                  | \$ | 52,780.95    |  |  |  |
| Carmel Elementary                                         | \$ | 597,570.56   |  |  |  |
| Pisgah Elementary                                         | \$ | 638,135.10   |  |  |  |
| Oakland Elementary (including Addition)                   | \$ | 336,390.00   |  |  |  |
| Kirkwood Elementary                                       | \$ | 1,461,172.00 |  |  |  |
| Elementary # 26