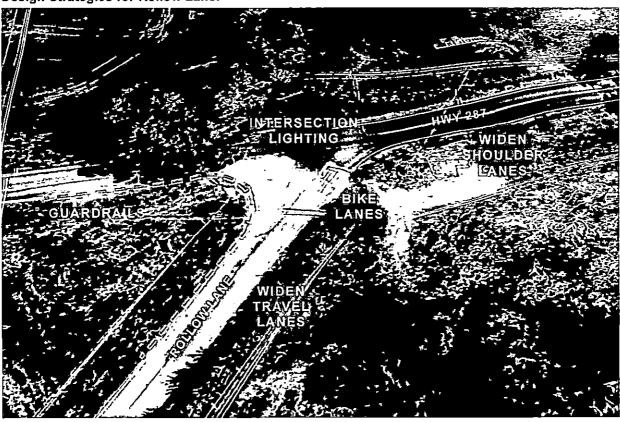

.                                                                                                                               |
| L-9                    | Lock B Rd.<br>South        | 30 MPH                | Data Not<br>Available | <ul> <li>8 total crashes</li> <li>2 fatalities/serious injuries</li> <li>93% non-collision crashes</li> <li>40% of crashes occurred in areas with dark lighting conditions</li> </ul>                                | Widen travel lane to 9' minimum and shoulders to 2' minimum. Reconfigure intersection with Old Highway 48 and Lock B Drive to correct sight distance issues. Add "Curve Ahead" signs in areas with curves and add chevron signs in areas with sharp curves.                                                         |

### Design Strategies for Rollow Lane:



Figure 7: Existing conditions of Rollow Lane, plan view. Refer to Figure 6 (pg. 11) for location on HIN map (L5).

| LABEL<br>ON HIN<br>MAP | LOCATION              | MAX<br>SPEED<br>LIMIT | AADT                  | RELEVANT CRASH<br>INFORMATION                                                                                                                                                                                              | ROADWAY ENHANCEMENT RECOMMENDATIONS