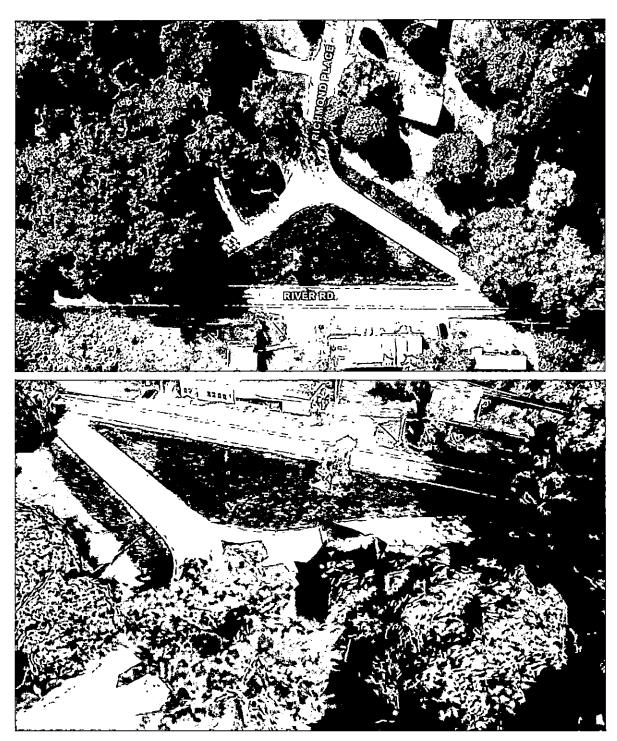

| Possible Injury | 0                                | Clear                 | Non-Collision | Daylight         |

| GARRETTSBURG<br>ROAD AADT | STATE ROUTE 374<br>AADT | ROADWAY ENHANCEMENT RECOMMENDATIONS                                                                                                                     |
|---------------------------|-------------------------|---------------------------------------------------------------------------------------------------------------------------------------------------------|
| Unkown                    | 15168                   | This intersection was recently updated into a 4-way traffic signal controlled intersection. Add left turn lane on Garrettsburg Rd. onto State Route 374 |

# SAFETY ENHANCEMENT SUGGESTIONS, CONT.



Figure 8a: River Road existing conditions, plan view and axonimetric view above. Refer to Figure 8 (pg. 11) for location on HIN map (L12).



Figure 8b: River Road proposed conditions, plan view & axonimetric view above. Proposed improvements to include:

- Widening travel lanes to 12 feet minimum and shoulders to 8 feet minimum.
- Reconfiguring intersection with Richmond Place into T-intersection.
- Realigning intersection with Mayhew Road to correct sight distance issues.

# SAFETY ENHANCEMENT SUGGESTIONS, CONT.



Figure 9a: Dotsonville Road existing conditions, plan view and axonimetric view above. Refer to Figure 8 (pg. 11) for location on HIN map (L13).



Figure 9b: Dotsonville Road proposed conditions, plan view & axonimetric view above. Proposed improvements to include:

- · Wid