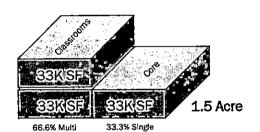

#### Two Story

Construction:  $(33,000\text{SF Single} + 66,000\text{ SF Double}) \times \$325/\text{SF}) = \$34,500,000$ 

Land:

1.5 Acres x \$50,000/Acre = \$75,000

Total Investment:

\$34,575,000

Land savings as % of Investment:

0.07%

**Increase in Project Costs** 

13%