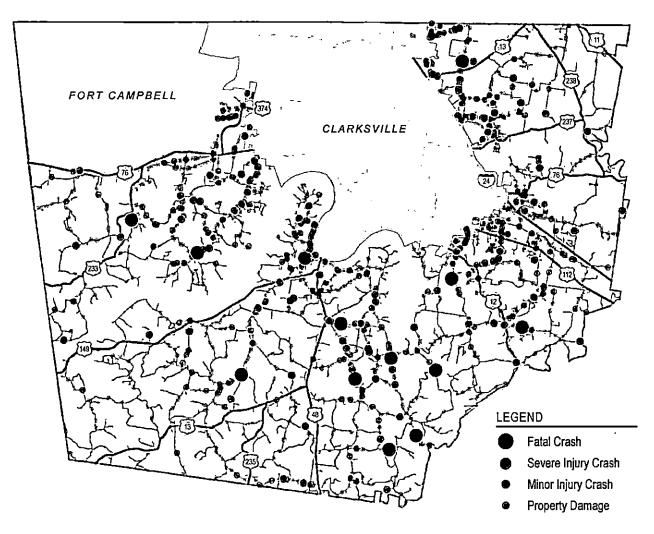

jury other than fatal which results in one or more of the following: Severe laceration resulting in exposure of underlying tissues/ muscle/organs or resulting in significant loss of blood, broken or distorted extremity (arm or leg), crush injuries, suspected skull, chest or abdominal injury other than bruises or minor lacerations, significant burns (second and third degree burns over 10% or more of the body), unconsciousness when taken from the crash scene and/or paralysis.

#### Non-Incapacitating Injury:

A non-incapacitating injury is any injury that is evident at the scene of the crash, other than fatal or serious injuries. Examples include lump on the head, abrasions, bruises, minor lacerations (cuts on the skin surface with minimal bleeding and no exposure of deeper tissue/muscle).





Figure 1: All crashes in Montgomery County's unincorporated areas (2018-2022); For a more detailed map, please refer to the appendix

| Route Type            | Fatalities | Incapacitating<br>Injuries | Non-<br>Incapacitating<br>Injuries |
|-----------------------|------------|----------------------------|------------------------------------|
| Interstates           | 9          | 33                         | 208                                |
| State Routes          | 24         | 133                        | 565                                |
| County-<br>Maintained | 15         | 112                        | 505                                |
| Total                 | 48         | 278                        | 1278                               |

Figure 2: Fatalities and injuri