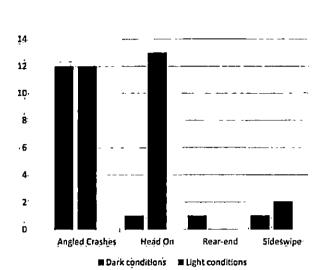

br>Incapacitating<br>Injuries |
|-----------------------|------------|----------------------------|------------------------------------|
| Interstates           | 9          | 33                         | 208                                |
| State Routes          | 24         | 133                        | 565                                |
| County-<br>Maintained | 15         | 112                        | 505                                |
| Total                 | 48         | 278                        | 1278                               |

Figure 2: Fatalities and injuries in unincorporated areas of Montgomery County



Figure 3 (above): Concentration of collisions in Montgomery County's unincorporated areas (2018-2022); For a more detailed map, please refer to the appendix





To create an effective action plan, Montgomery County has evaluated these collisions to find out who was impacted, why these crashes occurred, where they occurred, and how to prevent them from happening in the future.

Historical crash trends also revealed that 39% of all fatal and serious injury crashes in Montgomery County's unincorporated areas happened on county-maintained roads.

Based on the collision data from 2018-2022, 67% of fatalities and serious injuries on unincorporated county-maintained roadways resulted from crashes that involved no collision with another vehicle. This involved a vehicle colliding with both stationery and mobile objects such as trees, ditches, mailboxes, animals, cyclists, etc. Non-collision crashes accounted for the most frequent crash type, followed by