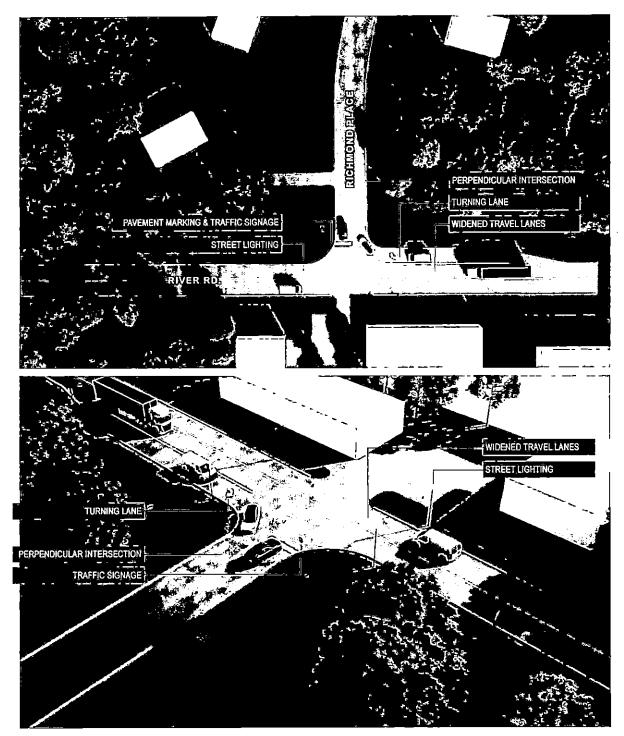

<br>ROAD AADT | STATE ROUTE 374<br>AADT | ROADWAY ENHANCEMENT RECOMMENDATIONS                                                                                                                     |
|---------------------------|-------------------------|---------------------------------------------------------------------------------------------------------------------------------------------------------|
| Unkown                    | 15168                   | This intersection was recently updated into a 4-way traffic signal controlled intersection. Add left turn lane on Garrettsburg Rd. onto State Route 374 |

# SAFETY ENHANCEMENT SUGGESTIONS, CONT.



Figure 8a: River Road existing conditions, plan view and axonimetric view above. Refer to Figure 8 (pg. 11) for location on HIN map (L12).



Figure 8b: River Road proposed conditions, plan view & axonimetric view above. Proposed improvements to include:

- Widening travel lanes to 12 feet minimum and shoulders to 8 feet minimum.
- Reconfiguring intersection with Richmond Place into T-intersection.
- Realigning intersection with Mayhew Road to correct sight distance issues.

# SAFETY ENHANCEMENT SUGGESTIONS, CONT.



Figure 9a: Dotsonville Road existing conditions, plan view and axonimetric view above. Refer to Figure 8 (pg. 11) for location on HIN map (L13).



Figure 9b: Dotsonville Road proposed conditions, plan view & axonimetric view above. Proposed improvements to include:

- · Widening travel lanes to 12 feet minimum and shoulders to 8 feet minimum.
- Reconfiguring the intersection with a roundabout to manage safe speed