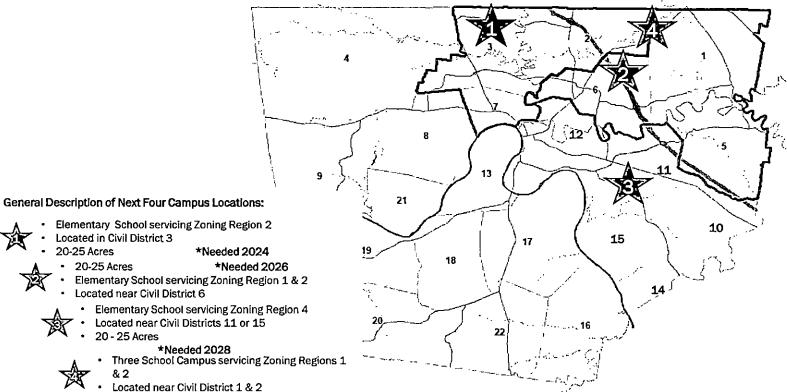

#### Joint Land Ad Hoc Committee Kick-Off

Civil Districts

**Building Permit Data** February 2021- February 2022

Preliminary Subdivision Lots are Number of Remaining Lots as of February 2022

\*Needed 2030

Located in Civil District 3

Located near Civil District 6

115-125 Acres

\*Needed 2028

20 - 25 Acres

20-25 Acres

20-25 Acres

Zoning Region Two (ZR2) encompasses the most northernmost portion of Montgomery County. It continues to experience the County's highest long term growth trends at all three levels. Residential growth in this region continues to grow quickly with the potential for significant future growth. Middle and high school growth outpaces the other four regions by 60% or greater.

Zoning Region One (ZR1) encompasses the most northeastern portion of Montgomery County. It continues to experience the County's second highest long term student growth trend at elementary, middle, and high schools. There is high residential growth in this region and high potential for growth. This region will experience the most expansion resulting from the Montgomery County Growth Plan. It can provide relief for ZR4.