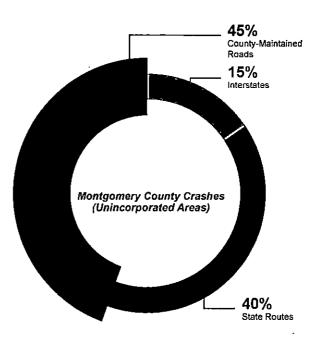

erious injury prevented on Montgomery County Roads is considered a monumental success and the work it takes to design safer roadways is worth the cost.

The map of Montgomery County on the next page (Figure 1) pin-points the location and type of all collisions in unincorporated areas that occurred from 2018-2022.

There have been 32,430 crashes in Montgomery County from 2018-2022 and 5,838 (Over 18%) of those crashes occurred in unincorporated municipalities throughout the county. Of these 5,838 crashes, 896 occurred on interstates, 2,341 occurred on state routes, and 2,601 were on county-maintained roads, as portrayed in the chart below. A total of 326 fatal and serious injuries occurred during the study period. There were also 1,278 minor injuries reported as a result of these crashes.



To clarify the definitions of incapacitating and non-incapacitating injuries used on the next page in Figure 2, the KABCO injury classification scale is used. In Tennessee, the KABCO scale defines incapacitating and non-incapacitating injuries as follows:

#### Incapacitating Injury:

An incapacitating injury is any injury other than fatal which results in one or more of the following: Severe laceration resulting in exposure of underlying tissues/ muscle/organs or resulting in significant loss of blood, broken or distorted extremity (arm or leg), crush injuries, suspected skull, chest or abdominal injury other than bruises or minor lacerations, significant burns (second and third degree burns over 10% or more of the body), unconsciousness when taken from the crash scene and/or paralysis.