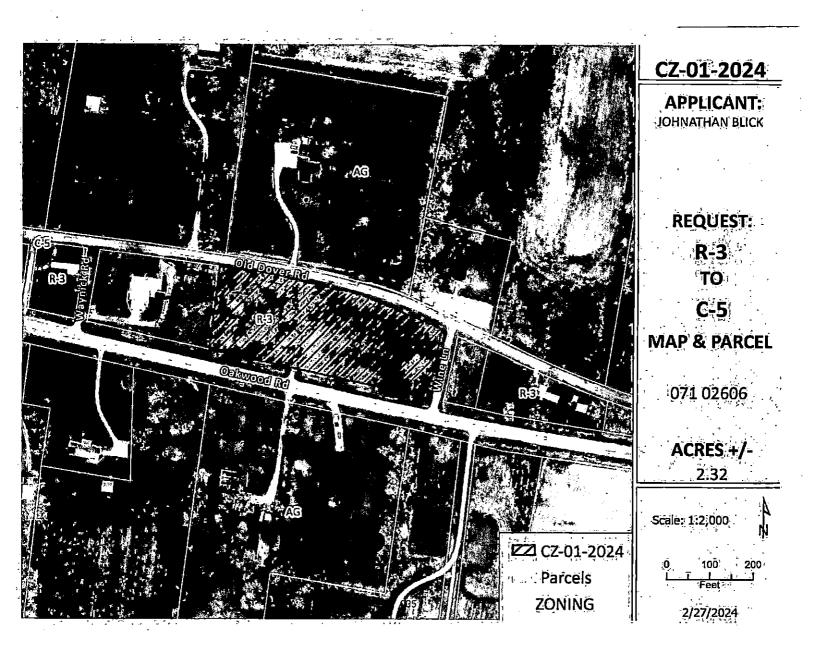

Commercial District has been submitted by Johnathan Blick and

WHEREAS, said property is identified as County Tax Map 071, parcel 026.06, containing 2.32 +/- acres, situated in Civil District 13, located A parcel located at the northwest corner of Oakwood Rd. & Wine Ln.; and

CASE NUMBER: CZ-01-2024

Applicant:

Johnathan Blick

Location:

A parcel located at the northwest corner of Oakwood Rd. & Wine Ln.

Request:

R-3 Three Family Residential District

ιο

PROPERTY LOCATION: A parcel located at the northwest corner of Oakwood Rd. & Wine Ln.

CITY COUNCIL WARD:

**COUNTY COMMISSION DISTRICT: 7** 

**CIVIL DISTRICT: 9** 

**DESCRIPTION OF PROPERTY:** 

APPLICANT'S STATEMENT To offer commercial use to match properties in the area. (508 ft from property). We feel FOR PROPOSED USE: this is the highest and best use rather than multifamily with 1,200 ft of Hwy frontage.