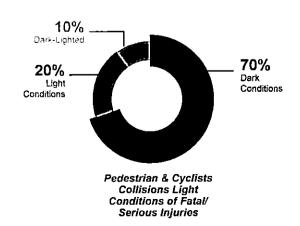

adways. Vulnerable users can include pedestrians, cyclists, individuals with disabilities and the elderly.

As depicted on the previous page, from 2018-2022, 10 vulnerable users, including 2 pedestrians and 8 cyclists, suffered from fatal or serious injuries on unincorporated roadways.

70% of these fatal or serious injury crashes occurred at locations with dark lighting conditions and inadequate street lighting. Pedestrians and cyclists need visual awareness of their pathway and approaching motorists to maintain road safety. Street lighting is vital for improving pedestrian, cyclist, and driver visibility and is necessary for the safety of all road users. The findings from this crash data substantiate the need for adequate roadway lighting on Montgomery County's unincorporated roadways.



The Montgomery County map on the next page (Figure 4) shows the county's designated shared bicycle-routes. They are displayed based on their Bicycle Level of Service (BLOS). The BLOS is used as the measurement of comfort that bicyclists experience on roads. This comfort is dependent on a variety of conditions such as:

- Safety
- Traffic Flow
- Speed Limit
- Roadway Geometry
- · Pavement Conditions
- Lane Widths
- Presence of Paved Shoulders or Bike Lanes
- Availability of On-Street Parking
- The Number of Lanes per Direction of Travel

According to the Highway Capacity Manual, the BLOS for two-lane or multi-lane highways is based on a traveler perception model and is scored using the range of values outlined in the chart on the next page.

The two cyclist-related crashes occurred on cou