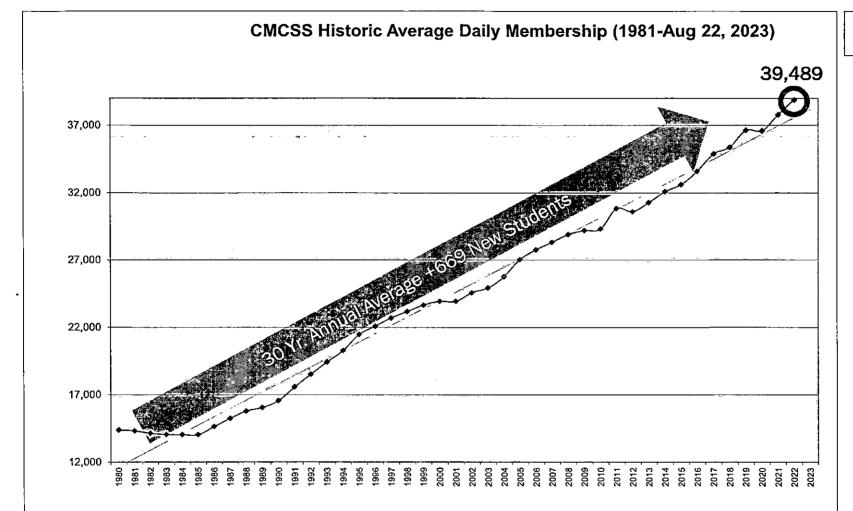

## RESOLUTION OF THE MONTGOMERY COUNTY BOARD OF COMMISSIONERS APPROPRIATING FUNDS FOR DESIGN FEES FOR CMCSS ELEMENTARY SCHOOL #26

WHEREAS, the County's continued population growth has resulted in the Clarksville-Montgomery County School System (CMCSS) elementary schools throughout the District being at 97% of student capacity and has driven the need to build the District's 26<sup>th</sup> elementary school; and

WHEREAS, the CMCSS School Board has approved a two-phase overall elementary school rezoning plan for the 2024-25 & 2026-27 school years in preparation for the opening of Kirkwood Elementary School and Elementary School #26; and

WHEREAS, CMCSS has purchased the Phase I Property of 9.61 acres for the building site in Zoning Region 2 that is suitable for the construction of a 1,056-student capacity elementary school; and

WHEREAS, the Clarksville-Montgomery County School Board has approved the Rossview Elementary School prototype floor plan for the construction of Elementary School #26; and

WHEREAS, fast tracking of this construction project is critical and will enable the completed construction of the new elementary school to be opened by the fall of 2026 to address the student enrollment growth.

# <u>Capacity Utilization Percentage Estimates</u>

2023-2024 Average ES Building Utilization → 97%

<u>Kirkwood Elementary School Opens 8/2024</u> 2024-2025 Average ES Building Utilization → 86%

Elementary School #26 Opens 8/2026 2026-2027 Average ES Building Utilization → 83%