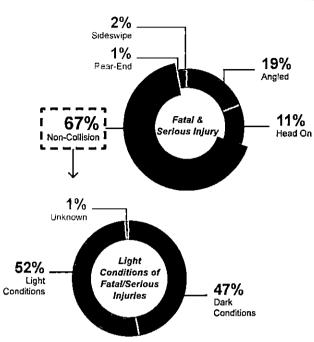

ype, followed by angled crashes, head on crashes, sideswipes, and rear-end crashes.

Of the fatal and serious injuries that resulted from non-collision crashes, 47% occurred during non-daylight hours, while 52% occurred during daylight hours. This distribution is a cause for concern because the amount of roadway users during non-daylight hours is much lower than the amount of roadway users during the day. This suggests that roadway conditions pose a greater threat during non-daylight hours, which coincides with one of the top four safety concerns voiced by Montgomery County community members - inadequate street lighting - as elaborated in the Community Engagement portion of this CSAP.

Montgomery County is committed to protecting all residents and visitors, including vulnerable community



members. Vulnerable Community members are defined as those who are at a greater risk of death or serious injury on the roadways. Vulnerable users can include pedestrians, cyclists, individuals with disabilities and the elderly.

As depicted on the previous page, from 2018-2022, 10 vulnerable users, including 2 pedestrians and 8 cyclists, suffered from fatal or serious injuries on unincorporated roadways.

70% of these fatal or serious injury crashes occurred at locations with dark lighting conditions and inadequate street lighting. Pedestrians and cyclists need visual awareness of their pathway and approaching motorists to maintain road safety. Street lighting is vital for improving pedestrian, cyclist, and driver visibility and is necessary for the safety of all road users. The findings