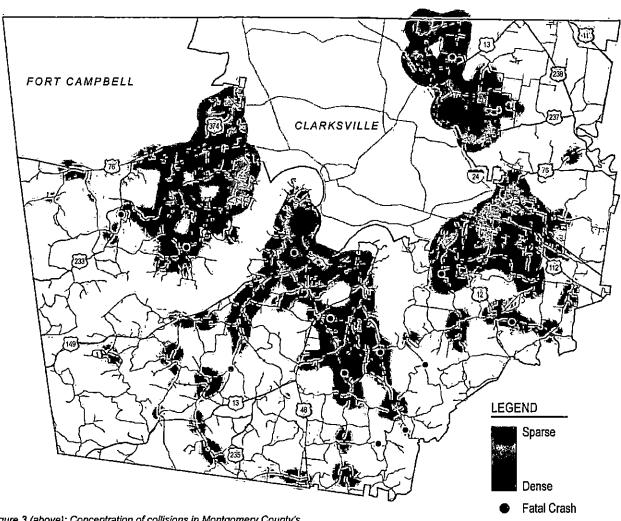

unincorporated areas (2018-2022); For a more detailed map, please refer to the appendix

| Route Type            | Fatalities | Incapacitating<br>Injuries | Non-<br>Incapacitating<br>Injuries |
|-----------------------|------------|----------------------------|------------------------------------|
| Interstates           | 9          | 33                         | 208                                |
| State Routes          | 24         | 133                        | 565                                |
| County-<br>Maintained | 15         | 112                        | 505                                |
| Total                 | 48         | 278                        | 1278                               |

Figure 2: Fatalities and injuries in unincorporated areas of Montgomery County



Figure 3 (above): Concentration of collisions in Montgomery County's unincorporated areas (2018-2022); For a more detailed map, please refer to the appendix





To create an effective action plan, Montgomery County has evaluated these collisions to find out who was impacted, why these crashes occurred, where they occurred, and how to prevent them from happening in the future.

Historical crash trends also revealed that 39% of all fatal and serious injury crashes in Montgomery County's unincorporated areas happened on county-maintained roads.

Based on the collision data from 2018-2022, 67% of fatalities and serious injuries on unincorporated county-maintained roadways resulted from crashes that involved no collision with another vehicle. This involved a vehicle colliding with both stati