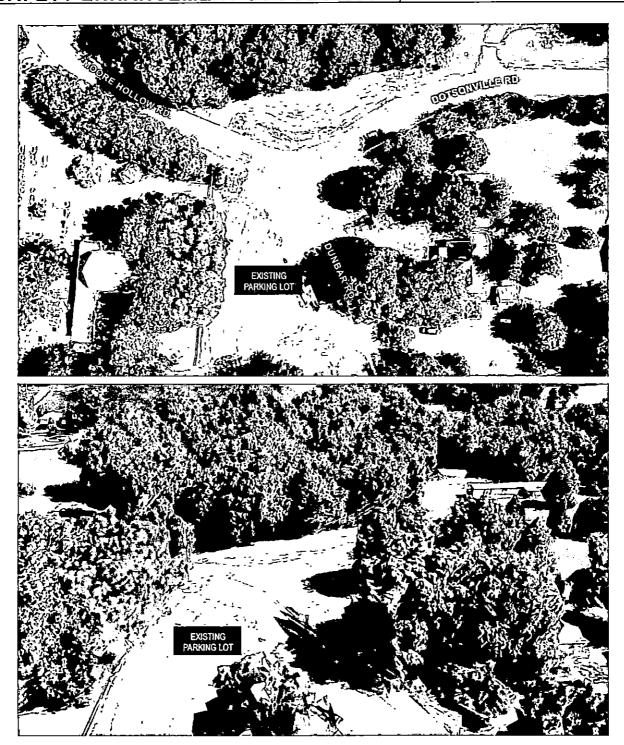

-----------------------|
| Unkown                    | 15168                   | This intersection was recently updated into a 4-way traffic signal controlled intersection. Add left turn lane on Garrettsburg Rd. onto State Route 374 |

# SAFETY ENHANCEMENT SUGGESTIONS, CONT.



Figure 8a: River Road existing conditions, plan view and axonimetric view above. Refer to Figure 8 (pg. 11) for location on HIN map (L12).



Figure 8b: River Road proposed conditions, plan view & axonimetric view above. Proposed improvements to include:

- Widening travel lanes to 12 feet minimum and shoulders to 8 feet minimum.
- Reconfiguring intersection with Richmond Place into T-intersection.
- Realigning intersection with Mayhew Road to correct sight distance issues.

# SAFETY ENHANCEMENT SUGGESTIONS, CONT.



Figure 9a: Dotsonville Road existing conditions, plan view and axonimetric view above. Refer to Figure 8 (pg. 11) for location on HIN map (L13).



Figure 9b: Dotsonville Road proposed conditions, plan view & axonimetric view above. Proposed improvements to include:

- · Widening travel lanes to 12 feet minimum and shoulders to 8 feet minimum.
- Reconfiguring the intersection with a roundabout to manage safe speeds.
- Adding "Curve Ahead" signs in areas with curves and chevron signs in areas with sharp curves.
- · Adding a stop bar at Dotsonville Road

### **EQUITY CONSIDERATIONS**

The SS4A program requires that a CSAP must include an equity analysis aimed at creating inclusive and representative processes to serve the community's most vulnerable transportation users, including pedestri