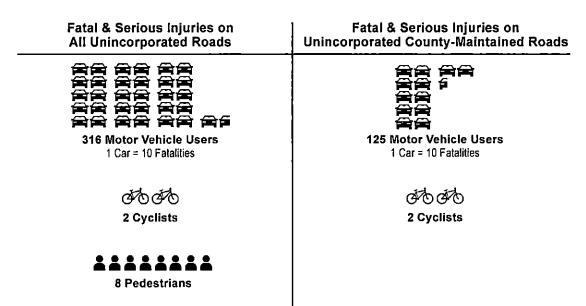

-<br>Incapacitating<br>Injuries |
|-----------------------|------------|----------------------------|------------------------------------|
| Interstates           | 9          | 33                         | 208                                |
| State Routes          | 24         | 133                        | 565                                |
| County-<br>Maintained | 15         | 112                        | 505                                |
| Total                 | 48         | 278                        | 1278                               |

Figure 2: Fatalities and injuries in unincorporated areas of Montgomery County



Figure 3 (above): Concentration of collisions in Montgomery County's unincorporated areas (2018-2022); For a more detailed map, please refer to the appendix





To create an effective action plan, Montgomery County has evaluated these collisions to find out who was impacted, why these crashes occurred, where they occurred, and how to prevent them from happening in the future.

Historical crash trends also revealed that 39% of all fatal and serious injury crashes in Montgomery County's unincorporated areas happened on county-maintained roads.

Based on the collision data from 2018-2022, 67% of fatalities and serious injuries on unincorporated county-maintained roadways resulted from crashes that involved no collision with another vehicle. This involved a vehicle colliding with both stationery and mobile objects such as trees, ditches, mailboxes, animals, cyclists, etc. Non-collision crashes accounted for the most frequent crash type, followed b