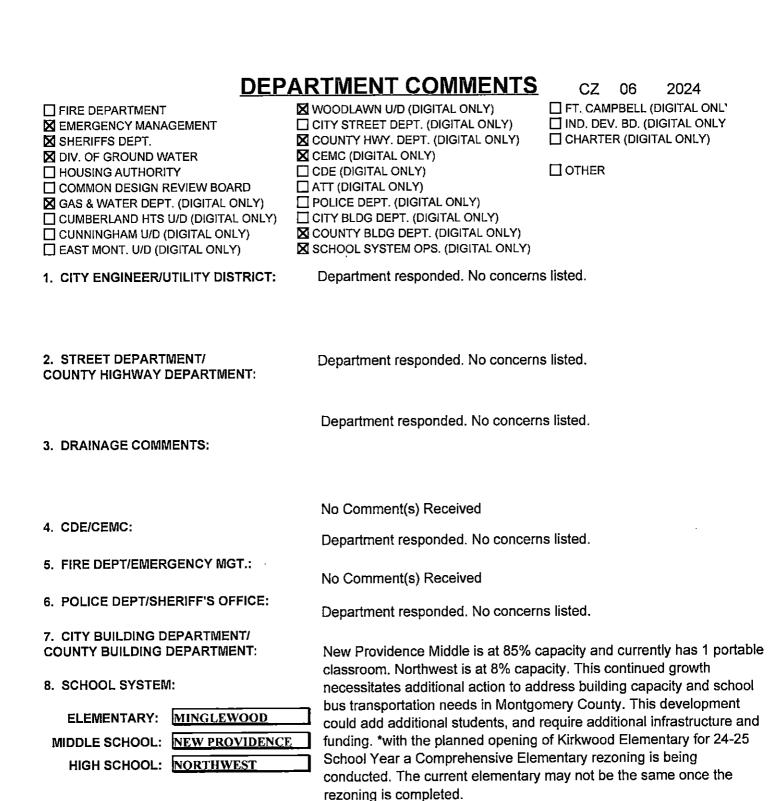

#### ZONING RESOLUTIONS

CZ-06-2024 Application of Johnathan Blick from RM-1 to R-4

/ to R-4 - Multiple-Family Residential District / has been submitted by Johnathan Blick and

WHEREAS, said property is identified as County Tax Map 029L, parcel A 038.00, containing .35 acres,

situated in Civil District 13, located A parcel of land fronting on the west frontage of Center Rd. 200 +/- feet south of

the Britton Springs Rd. & Center Rd. intersection.; and

WHEREAS, said property is described as follows:

Beginning at an iron pin (new), said pin being the west right of way of Center Road, said pin being S 18° 42' E for a distance of 180 feet from the centerline intersection of Britton Springs Road and Center Road, said pin also being the northeastern corner of the herein described parcel; Thence, along said Center Road right of way, S 08° 39' 29" W for a distance of 74.89 feet to an iron rod (old), said rod having the coordinates of Northing 825320.58 and Easting 1547256.02, said pin also being the north east corner of the Roy Prewitt property as described in ORV 1094 page 155, said pin also being the south east corner of the herein described parcel;

## COUNTY ZONING ACTIONS

The following case(s) will be considered for action at the formal session of the Board of County Commissioners meeting on: July 8, 2024. The public hearing will be held on: July 1, 2024.

## 1 Zoning Case # CZ-06-2024

2

Amending the Zoning Resolution Map of Montgomery County, application of Johnathan Blick, for Zone Change on a parcel of land fronting on the west frontage of Center Rd. 200+/feet south of the Britton Springs Rd. & Center Rd. intersection from RM-1 - Single-Family Mobile Home Residential District to R-4 - Multiple-Family Residential District . **RPC Staff: Approval RPC Commission: Approval** 

# -COUNTY ZONING-

Case Number: CZ-06-2024

Applicant: Johnathan Blick

Agent:

Location: A parcel of land fronting on the west frontage of Center Rd. 200 +/- feet south of the Britton Springs Rd. & Center Rd. intersection.

Request: RM-1 - Single-Family Mobile Home Residential District / / to

R-4 - Multiple-Family Residential District / /