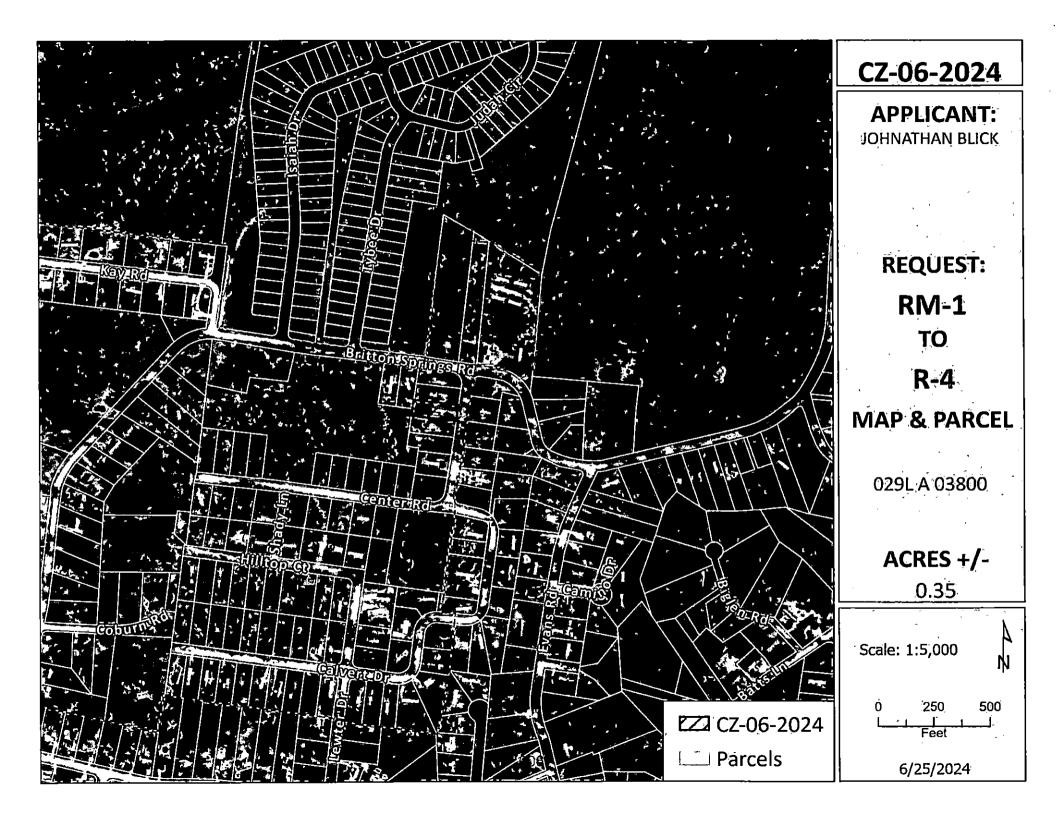

/ to R-4 - Multiple-Family Residential District / has been submitted by Johnathan Blick and

WHEREAS, said property is identified as County Tax Map 029L, parcel A 038.00, containing .35 acres,

situated in Civil District 13, located A parcel of land fronting on the west frontage of Center Rd. 200 +/- feet south of

the Britton Springs Rd. & Center Rd. intersection.; and

WHEREAS, said property is described as follows:

Beginning at an iron pin (new), said pin being the west right of way of Center Road, said pin being S 18° 42' E for a distance of 180 feet from the centerline intersection of Britton Springs Road and Center Road, said pin also being the northeastern corner of the herein described parcel; Thence, along said Center Road right of way, S 08° 39' 29" W for a distance of 74.89 feet to an iron rod (old), said rod having the coordinates of Northing 825320.58 and Easting 1547256.02, said pin also being the north east corner of the Roy Prewitt property as described in ORV 1094 page 155, said pin also being the south east corner of the herein described parcel;

# -COUNTY ZONING-

Case Number: CZ-06-2024

Applicant: Johnathan Blick

Agent:

Location: A parcel of land fronting on the west frontage of Center Rd. 200 +/- feet south of the Britton Springs Rd. & Center Rd. intersection.

Request: RM-1 - Single-Family Mobile Home Residential District / / to

R-4 - Multiple-Family Residential District / /

EXTENSION OF ZONING YES

**PROPERTY** A parcel of land fronting on the west frontage of Center Rd. 200 +/- feet south of the Britton Springs Rd. & Center Rd. intersection.

CITY COUNCIL WARD: COUNTY COMMISSION DISTRICT: 11 CIVIL DISTRICT: 3