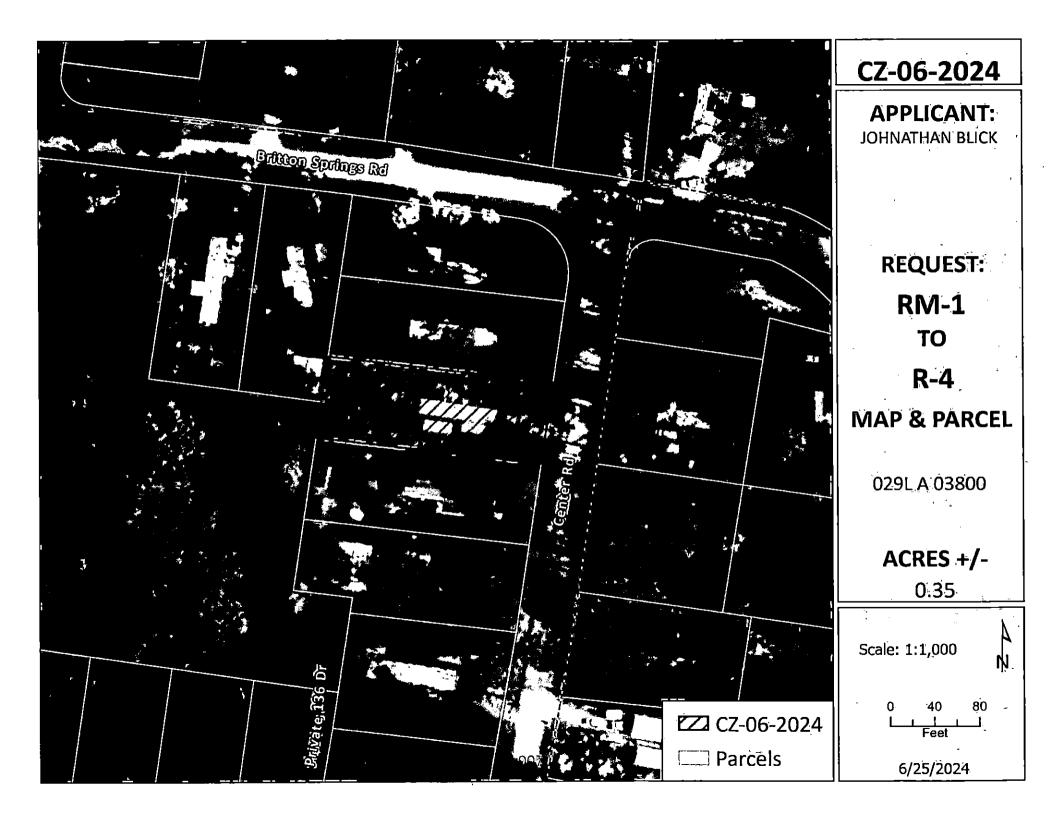

/ to R-4 - Multiple-Family Residential District / has been submitted by Johnathan Blick and

WHEREAS, said property is identified as County Tax Map 029L, parcel A 038.00, containing .35 acres,

situated in Civil District 13, located A parcel of land fronting on the west frontage of Center Rd. 200 +/- feet south of

the Britton Springs Rd. & Center Rd. intersection.; and

WHEREAS, said property is described as follows:

Beginning at an iron pin (new), said pin being the west right of way of Center Road, said pin being S 18° 42' E for a distance of 180 feet from the centerline intersection of Britton Springs Road and Center Road, said pin also being the northeastern corner of the herein described parcel; Thence, along said Center Road right of way, S 08° 39' 29" W for a distance of 74.89 feet to an iron rod (old), said rod having the coordinates of Northing 825320.58 and Easting 1547256.02, said pin also being the north east corner of the Roy Prewitt property as described in ORV 1094 page 155, said pin also being the south east corner of the herein described parcel;

# -COUNTY ZONING-

Case Number: CZ-06-2024

Applicant: Johnathan Blick

Agent:

Location: A parcel of land fronting on the west frontage of Center Rd. 200 +/- feet south of the Britton Springs Rd. & Center Rd. intersection.

Request: RM-1 - Single-Family Mobile Home Residential District / / to

R-4 - Multiple-Family Residential District / /

# **GENERAL INFORMATION**

TAX PLAT: 029L

PARCEL(S): A 038.00

ACREAGE TO BE REZONED: .35

PRESENT ZONING: RM-1 - SINGLE-FAMILY MOBILE HOME RESIDENTIAL

PROPOSED ZONING: R-4 - MULTIPLE-FAMILY RESIDENTIAL DISTRICT

EXTENSION OF ZONING YES

**PROPERTY** A parcel of land fronting on the west frontage of Center Rd. 200 +/- feet south of the Britton Springs Rd. & Center Rd. intersection.

CITY COUNCIL WARD: COUNTY COMMISSION DISTRICT: 11 CIVIL DISTRICT: 3