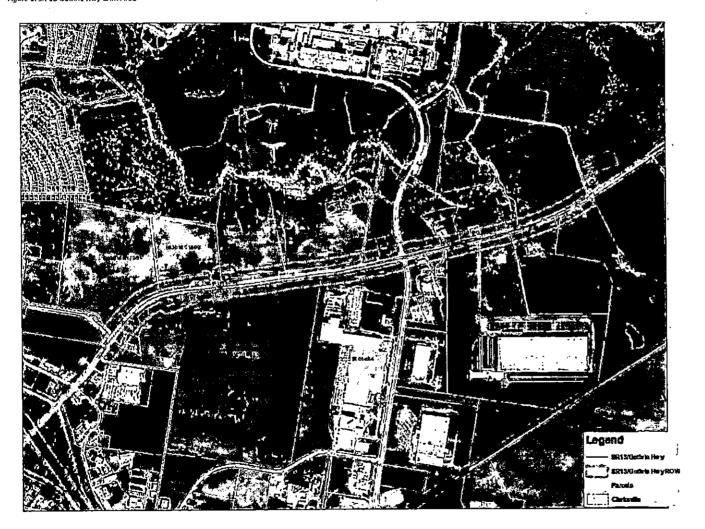

The Guthrie Highway (SR-13) Corridor this resolution applies to is identified in the following map (Figure 1) and description.

Figure 1: SR-13 Guthrie Hwy CAM Area

The Guthrie Highway (SR-13) Corridor this resolution applies to is identified in the following map (Figure 1) and description.

Figure 1: 5R-13 Guthrie Hwy CAM Area