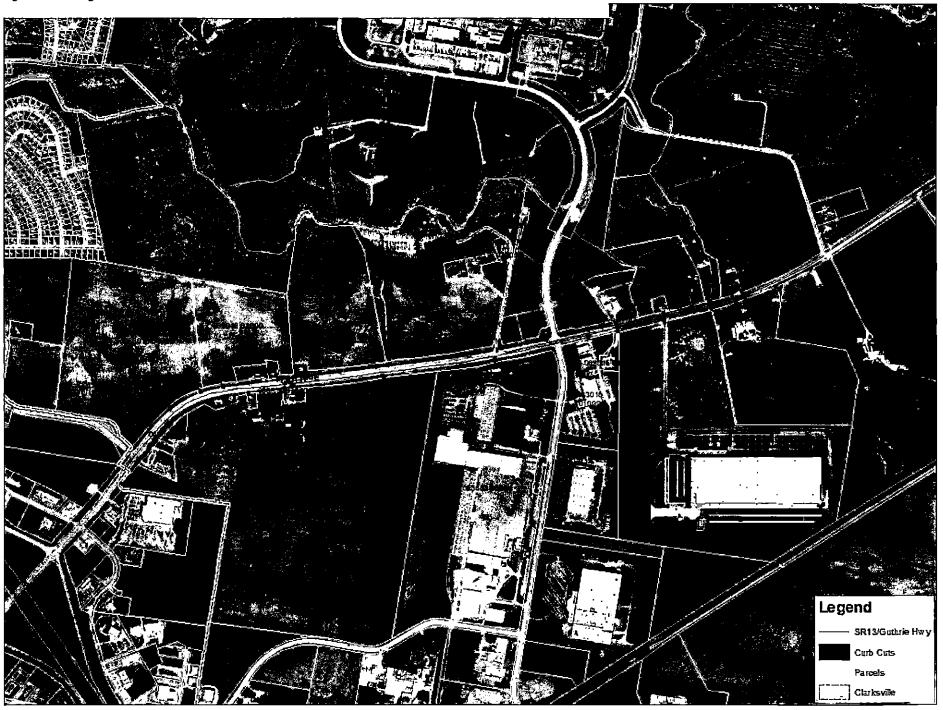

### 9.5.5.1 Existing curb cuts

The existing curb cuts (Figure 2) along this CAM portion of SR-13 will be honored as potential future driveways or access points. The distance between curb cuts/driveways may need to be adjusted from their current position for safety or site distance purposes as determined by TDOT or the Montgomery County Highway Supervisor. In any instance where a driveway is moved on a property (voluntarily or required) the previous curb cut will be vacated. For multiple curb cuts accessing a single property the RPC, in consultation with TDOT, the Montgomery County Highway Supervisor, reserves the right to limit the subject property to fewer access points than the curb cuts that exist to achieve appropriate separation between driveways.

The minimum separation between driveways and/or access points shall be no less than 250 feet regardless of the current or proposed location of those curb cuts.

Figure 2: Existing Access Cuts

The minimum separation between driveways and/or access points shall be no less than 250 feet regardless of the current or proposed location of those curb cuts.