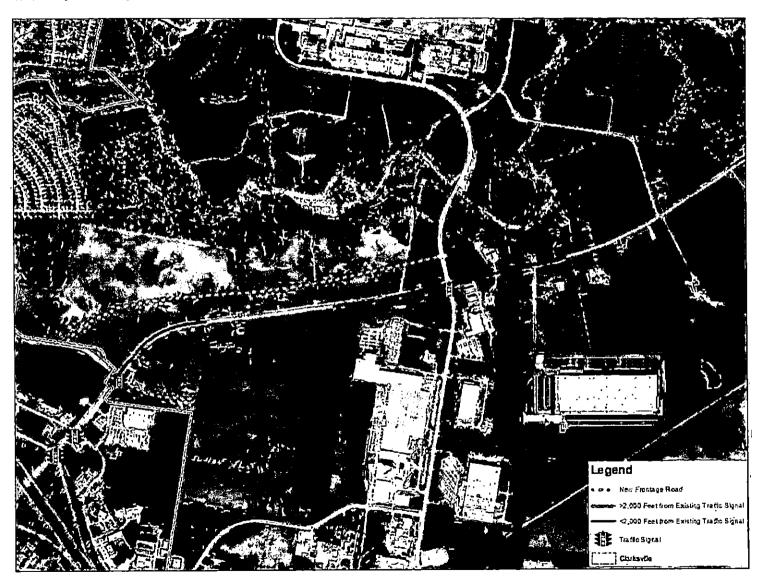

- 1. All new traffic signals along SR-13 within this CAM area must be accompanied by a TDOT signalization warrant.
- 2. The Montgomery County Highway Supervisor will be offered an opportunity to comment on the warrant application.
- 3. No additional signals along SR-13 within this CAM area will be permitted closer than 1,600 feet measured along the road centerline from an existing traffic signal or 2,000 feet from new traffic signals. (See Figure 3 for more detail).

Figure 3: Appropriate Signalization Along SR-13