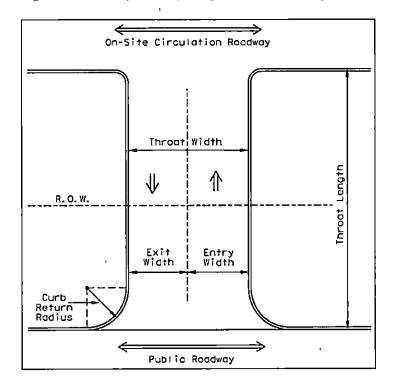

### 9.5.5.6 Site Design Standards

Sites must be designed to promote safe internal access between parking areas, buildings, and future development areas on the property and on adjacent properties. Backing, loading, unloading, or other maneuvering must be accommodated on the site and not within the SR-13 right-of-way. The design of any access to SR-13 including the width, grade, and radii may be no less than TDOT guidelines and standards. The driveway's throat length must be sufficient to prevent vehicles from stopping and queuing on the highway due to regular conflicts or stopping in the driveway throat and parking areas served. Therefore, per this CAM Resolution, a minimum throat length of 100 feet is required (Figure 4).

Figure 4: A visual of driveway design elements including throat length

On-Site Circulation Roodway

Throat Width

R.O. W.

Exit Entry
Width Width

Curb
Return
Rodius

Public Roadway

Figure 4: A visual of driveway design elements including throat length