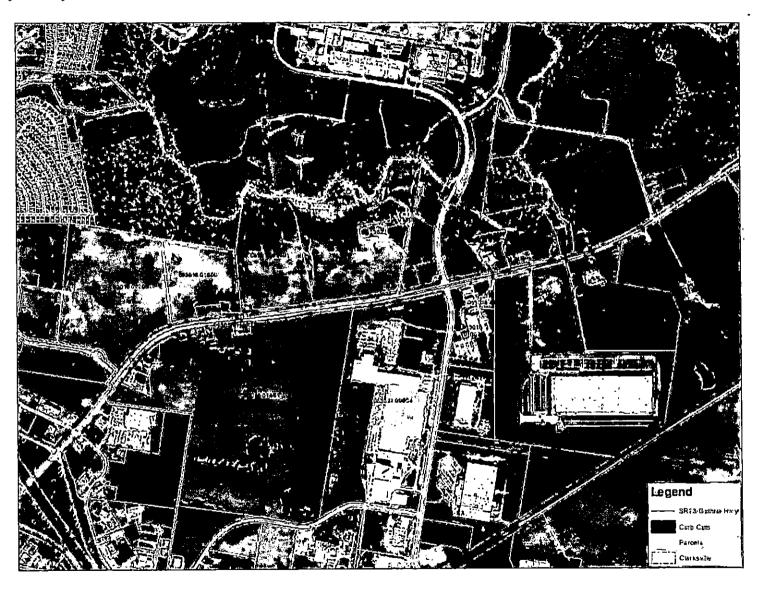

### 9.5.5.1 Existing curb cuts

The existing curb cuts (Figure 2) along this CAM portion of SR-13 will be honored as potential future driveways or access points. The distance between curb cuts/driveways may need to be adjusted from their current position for safety or site distance purposes as determined by TDOT or the Montgomery County Highway Supervisor. In any instance where a driveway is moved on a property (voluntarily or required) the previous curb cut will be vacated. For multiple curb cuts accessing a single property the RPC, in consultation with TDOT, the Montgomery County Highway Supervisor, reserves the right to limit the subject property to fewer access points than the curb cuts that exist to achieve appropriate separation between driveways.

The minimum separation between driveways and/or access points shall be no less than 250 feet regardless of the current or proposed location of those curb cuts.

Figure 2: Existing Access Cuts

The minimum separation between driveways and/or access points shall be no less than 250 feet regardless of the current or proposed location of those curb cuts.