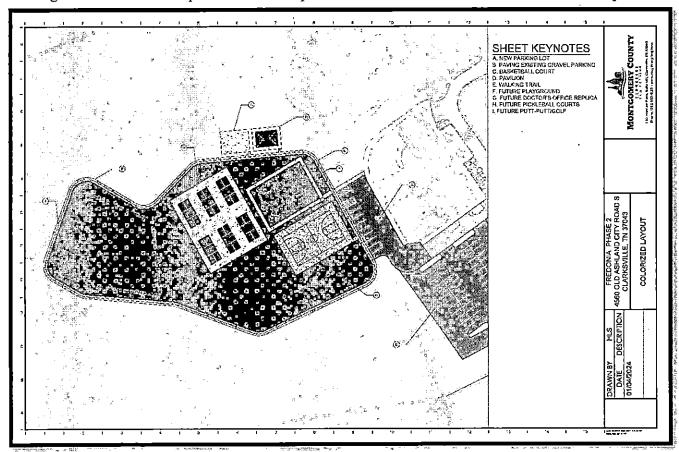

The Guthrie Highway (SR-13) Corridor this resolution applies to is identified in the following map (Figure 1) and description.

Figure 1: SR-13 Guthrie Hwy CAM Area

### Description of CAM Area

| Termini                   | TDOT<br>Log    | Functional<br>Class | Current<br>Generalized | Access Management Objectives                             |
|---------------------------|----------------|---------------------|------------------------|----------------------------------------------------------|
|                           | Mile           | Ciuss               | Land Uses              | _                                                        |
| I-24                      | 26.77-         | Minor               | Commercial             | No additional access points                              |
| W/B<br>Exit to<br>Boolean | 27.1           | Arterial            | / Rural                | Shift current access points to safer locations as needed |
| Dr                        |                |                     |                        | Encourage construction of frontage roads to              |
|                           | 27.1-<br>28.13 | Minor<br>Arterial   | Rural                  | access commercial development                            |
|                           |                |                     |                        | Limit additional traffic signals                         |
| Boolean                   | 28.13-         | Minor               | Rural                  | Minimize individual access points                        |
| Dr to<br>Jim              | 28.85          | Arterial            |                        | Encourage residential driveways to access                |
| Johnson                   |                |                     |                        | local roads                                              |
| Road                      |                |                     |                        | Consider shared driveways where appropriate              |

The Guthrie Highway (SR-13) Corridor this resolution applies to is identified in the following map (Figure 1) and description.

Figure 1: 5R-13 Guthrie Hwy CAM Area

### Description of CAM Area

| Termini                         | TDOT<br>Log<br>Mile | Functional<br>Class | Current<br>Generalized<br>Land Uses                                                                | Access Management Objectives                             |  |  |  |
|---------------------------------|---------------------|---------------------|----------------------------------------------------------------------------------------------------|----------------------------------------------------------|--|--|--|
| 1-24                            | 26.77-              | Minor               | Commercial                                                                                         | No additional access points                              |  |  |  |
| W/B<br>Exit to<br>Boolean<br>Dr | 27.1 Arterial       | Arterial            | / Rural                                                                                            | Shift current access points to safer locations as needed |  |  |  |
|                                 |                     |                     |                                                                                                    | Encourage construction of frontage roads to              |  |  |  |
|                                 |                     | Minor<br>Arterial   | Rural                                                                                              | access commercial development                            |  |  |  |
|                                 |                     |                     |                                                                                                    | Limit additional traffic signals                         |  |  |  |
| Boolean                         | 28.13-              | Minor               | Rural                                                                                              | Minimize individual access points                        |  |  |  |
| Dr to<br>Jim<br>Johnson<br>Road | inson               |                     | Encourage residential driveways to access local roads  Consider shared driveways where appropriate |                                                          |  |  |  |