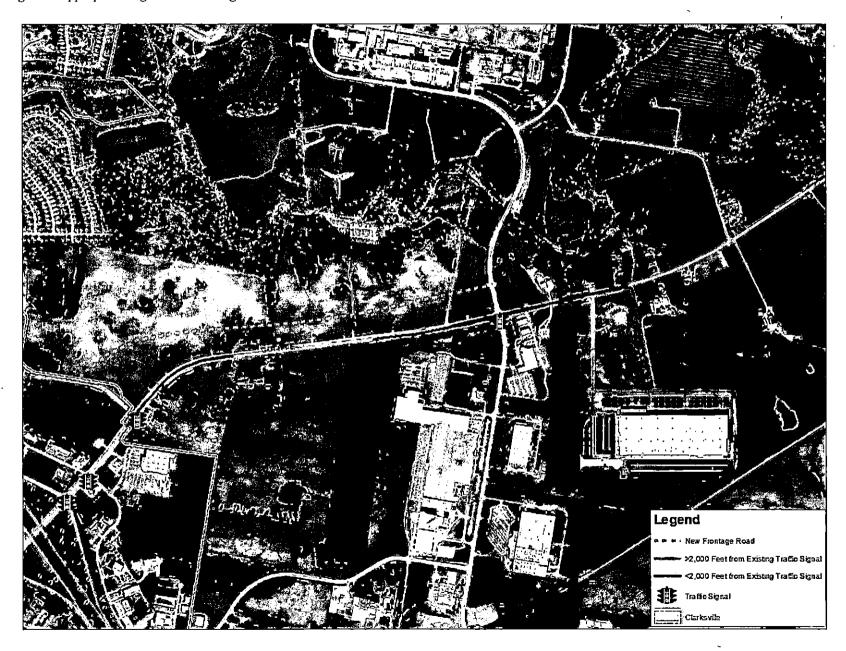

- 1. All new traffic signals along SR-13 within this CAM area must be accompanied by a TDOT signalization warrant.
- 2. The Montgomery County Highway Supervisor will be offered an opportunity to comment on the warrant application.
- 3. No additional signals along SR-13 within this CAM area will be permitted closer than 1,600 feet measured along the road centerline from an existing traffic signal or 2,000 feet from new traffic signals. (See Figure 3 for more detail).

Figure 3: Appropriate Signalization Along SR-13