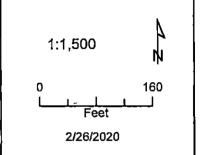

### CLARKSVILLE-MONTGOMERY COUNTY REGIONAL PLANNING **STAFF REVIEW - ZONING**

RPC MEETING DATE 2/26/2020

CASE NUMBER: CZ - 2 - 2020

NAME OF APPLICANT Mathieu

Poag

AGENT: Andy

Wyatt

### **GENERAL INFORMATION**

**TAX PLAT**: 113

PARCEL(S): 003.00

ACREAGE TO BE REZONED: 1.10

PRESENT ZONING: AG

PROPOSED ZONING:

**EXTENSION OF ZONING** 

**CLASSIFICATION:** NO

PROPERTY LOCATION: Property fronting on the north frontage of Antioch Rd., 1,600 +/- feet east of the Palmyra

Rd. & Antioch Rd. intersection.

CITY COUNCIL WARD:

**COUNTY COMMISSION DISTRICT: 6** 

CIVIL DISTRICT: 18

#### APPLICABLE LAND USE PLAN

Cumberland Planning Area: Least densely populated planning area in Montgomery County. The area has some of the roughest terrain in Montgomery County. Lower Density residential is anticipated due to the lack of public sewer.