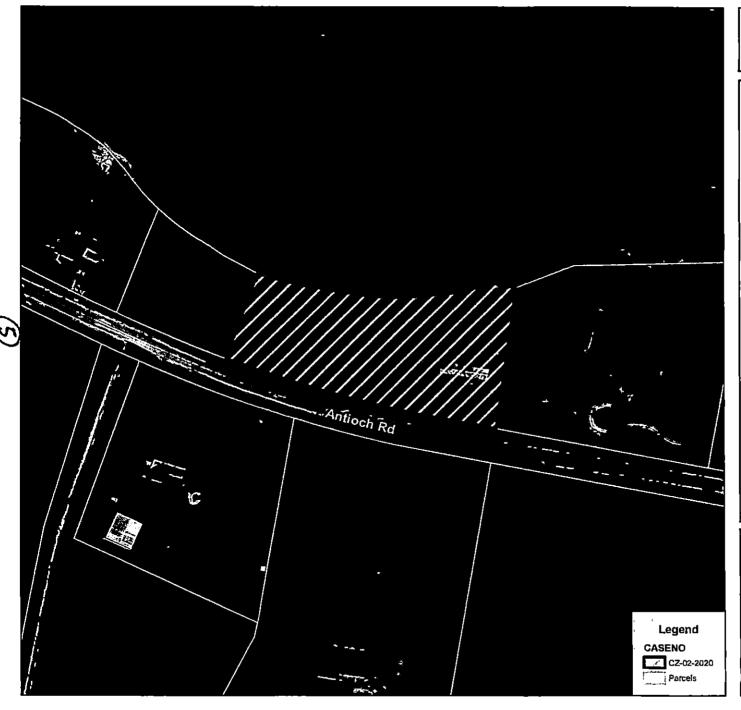

District has been submitted by Mathieu Poag and

WHEREAS, said property is identified as County Tax Map 113, parcel 003.00, containing 1.10 acres, situated in Civil District 13, located Property fronting on the north frontage of Antioch Rd., 1,600 +/- feet east of the Palmyra Rd. & Antioch Rd. intersection; and

Tuesday, March 3, 2020

CASE NUMBER: CZ-2-2020 Applicant: Mathieu Poag Agent: Andy Wyatt

Location: Property fronting on the north frontage of Antioch Rd., 1,600 +/- feet east of the Palmyra Rd.

& Antioch Rd. intersection.

Request: AG Agricultural District to E-1 Single-Family Estate District

County Commission District: 6

STAFF RECOMMENDATION: APPROVAL

PLANNING COMMISSION RECOMMENDATION: APPROVAL

\*\*\*\*\*\*\*\*\*\*\*\*\*\*\*\*\*\*\*\*\*\*\*\*\*

PROPERTY LOCATION: Property fronting on the north frontage of Antioch Rd., 1,600 +/- feet east of the Palmyra

Rd. & Antioch Rd. intersection.

CITY COUNCIL WARD:

**COUNTY COMMISSION DISTRICT: 6** 

CIVIL DISTRICT: 18