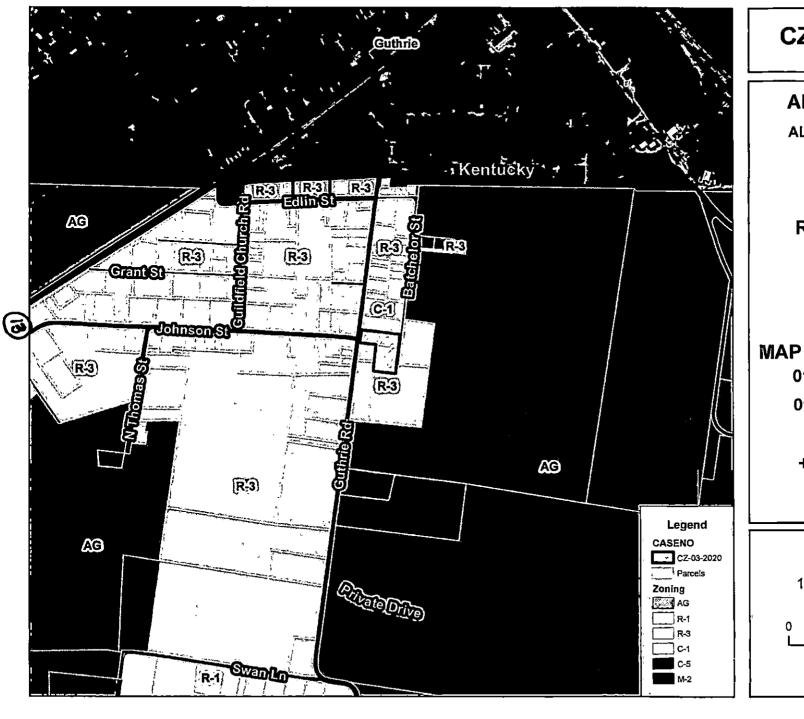

WHEREAS, said property is identified as County Tax Map 011-F-A, parcel 014.00 & 023.00, containing 1.4 acres, situated in Civil District 13, located Properties directly east of the Guthrie Rd. & Johnson St. intersection & west of Batchelor St.; and

CASE NUMBER: CZ-3-2020 Applicant: Alfred Jones

Location: Properties directly east of the Guthrie Rd. & Johnson St. intersection & west of Batchelor St.

Request: R-3 Two and Three Family Residential District to

St.

CITY COUNCIL WARD:

**COUNTY COMMISSION DISTRICT: 19** 

CIVIL DISTRICT: 1

**DESCRIPTION OF PROPERTY** Recently cleared tract of land.

AND SURROUNDING USES:

APPLICANT'S STATEMENT Zone change required to allow for placement of a mobile home on the property FOR PROPOSED USE:

Properties directly east of the Guthrie Rd. & Johnson St. intersection & west of

Batchelor St.

**PUBLIC COMMENTS** 

None received as of 10:00 A.M. on 2/26/2020 (A.L.)

CZ-3-2020

On Motion to Adopt by Commissioner Lewis, seconded by Commissioner Knight, the foregoing Resolution Failed by the following roll call vote: