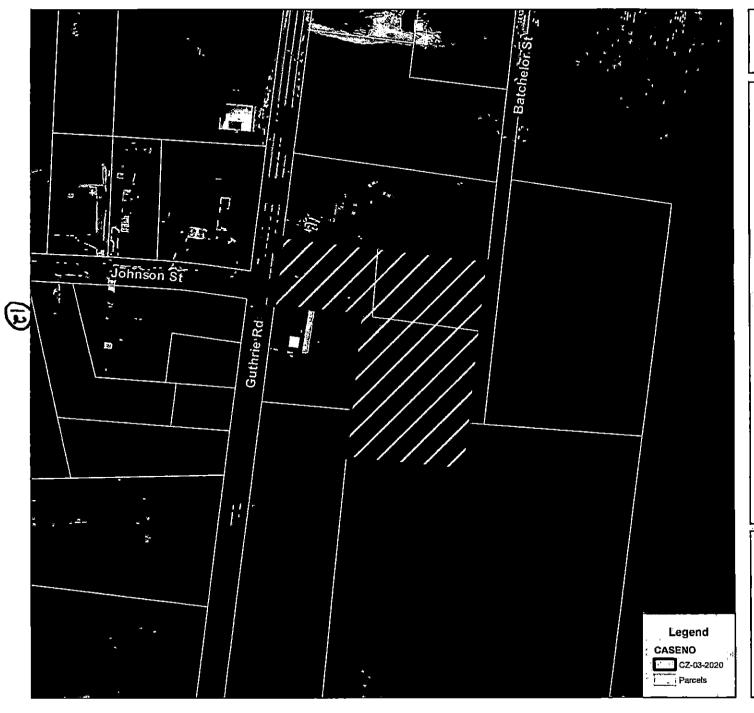

WHEREAS, said property is identified as County Tax Map 011-F-A, parcel 014.00 & 023.00, containing 1.4 acres, situated in Civil District 13, located Properties directly east of the Guthrie Rd. & Johnson St. intersection & west of Batchelor St.; and

CASE NUMBER: CZ-3-2020 Applicant: Alfred Jones

Location: Properties directly east of the Guthrie Rd. & Johnson St. intersection & west of Batchelor St.

Request: R-3 Two and Three Family Residential District to

St.

CITY COUNCIL WARD:

**COUNTY COMMISSION DISTRICT: 19** 

CIVIL DISTRICT: 1

**DESCRIPTION OF PROPERTY** Recently cleared tract of land.

AND SURROUNDING USES:

APPLICANT'S STATEMENT Zone change required to allow for placement of a mobile home on the property FOR PROPOSED USE:

Properties directly east of the Guthrie Rd. & Johnson St. intersection & west of

Batchelor St.

**PUBLIC COMMENTS** 

None received as of 10:00 A.M. on 2/26/2020 (A.L.)

CZ-3-2020

On Motion to Adopt by Commissioner Lewis, seconded by Commissioner Knight, the foregoing Resolution Failed by the following roll call vote: