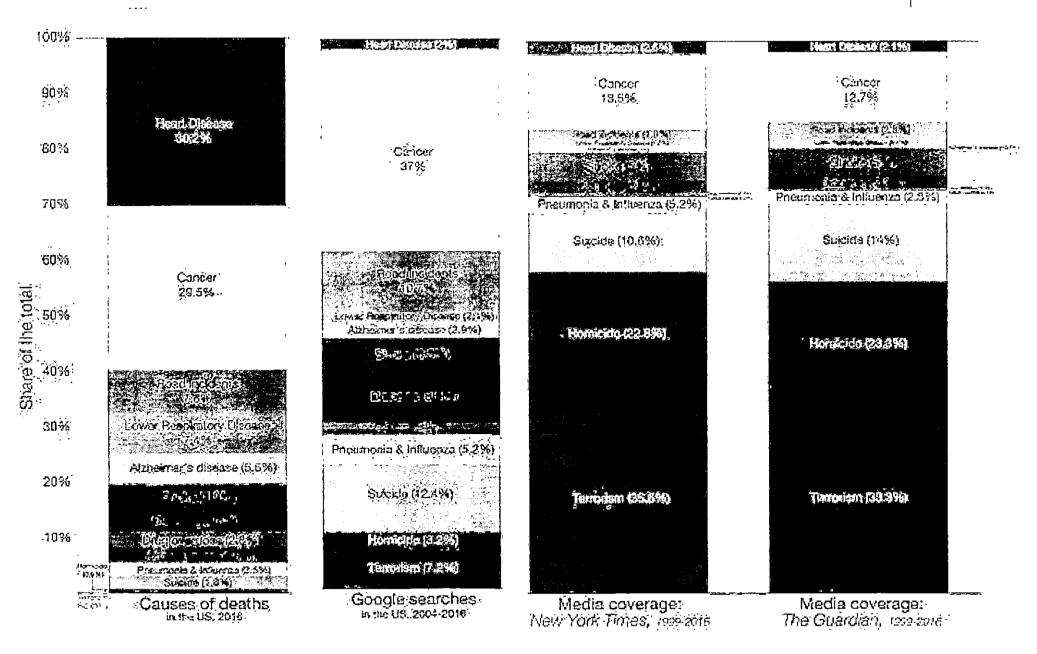

## **Montgomery County Vital Signs**

### Causes of death in the US

What Americans die from, what they search on Google, and what the media reports on