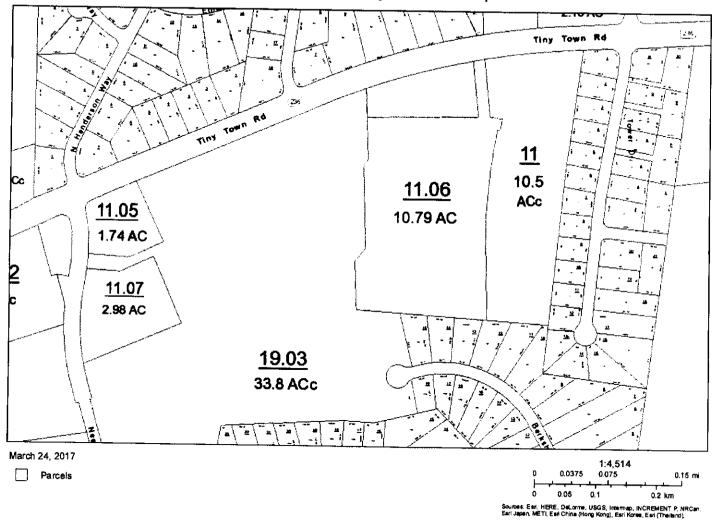

|
|                                                                                                                  |
| The Additional Property:                                                                                         |
| Map and Parcel Nos.:                                                                                             |
| The portion of 018 019.03 that is not included within the Property (as more particularly described on Exhibit A) |
| 007-011                                                                                                          |
| 007-011.05                                                                                                       |

007-011.06

**EXHIBIT A** 

## Montgomery County TN Web Map



Monigromery County Assessor of Property - Notice: A tax map has no legal standing other than the assessment of taxes. It cannot be used to establish boundary lines or transfer and convey property A land surveyor licensed to practice land surveying in the State of Tennessee should be retained for all questions of boundary and/or location of for lines

## Montgomery County TN Web Map



infigomery County Assessor of Property - Notice: A tax map has no legal standing other than the assessment of taxes. It cennot be used to establish boundary lines or transfer and convey property.

A land surveyor licensed to practice land surveying in the State of Temessee should be ratained for all questions of boundary and/or location of for lines.

17-6-4

On Motion to Adopt by Commissioner Nichols, seco