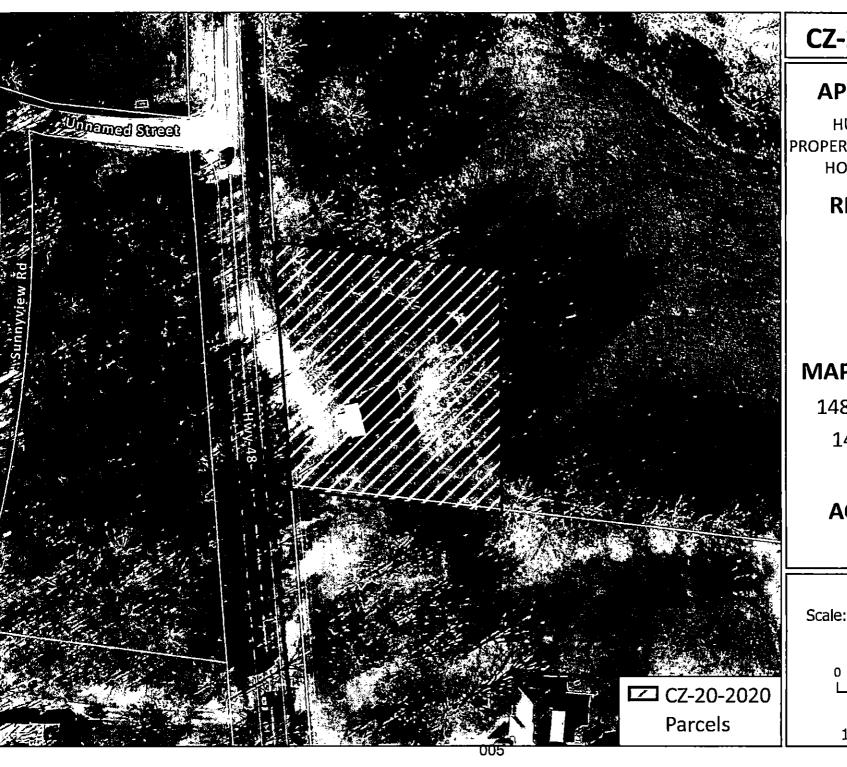

WHEREAS, said property is identified as County Tax Map 148, parcel 061.00 (P), 062.00, containing 1.00 acres, situated in Civil District 13, located Property fronting on the east frontage of SR 48, 180 +/- feet south of the SR 48 & Castleberry Hollow Rd. intersection.; and

WHEREAS, said property is described as follows:

Beginning at a fence post, said point being the western property line of the Edgar Ann Groves property as recorded in Vol. 1812, page 1928 ROMCT, said pin being S 18° 46' 20" E for a distance of 138 feet from the centerline intersection of Castleberry Hollow Road and State Route 48, said point also being the eastern right of way of State Route 48, said point also being the northwestern corner of the herein described parcel; Thence, leaving said State Route 48 right of way and along said Edgar Ann Groves property and the northern property line of the said Huneycutt Properties for the next 6 calls, S 86° 33' 21" E for a distance of 102.71 feet to a point on a line; Thence, S 86° 30' 02" E for a distance of 62.84 feet to a point on a line; Thence, S 85° 54' 20" E for a distance of 44.59 feet to a fence post (old), said point having the coordinates of Northing 736090.30 and an Easting of 1563281.08, said point also being the north east corner of the herein described parcel; Thence, S 05° 16' 15" E for a distance of 76.00 feet to a point on a line; Thence S 03° 16' 59" E a distance of 61.71 feet to a point on a line; Thence, S 04° 11' 19" E for a distance of 66.68 feet to a fence post (old) having the coordinates of Northing 735886.51 and Easting of 1563296.47; Thence, leaving said Edgar R. Groves and along a new zone line of the E4RE Holdings, LLC property as described in ORV 1904, page 2050, S 04° 11' 19" E for a distance of 5.10 feet to a point on a line, said point being the south east corner of the herein described parcel; Thence, continuing along a new zone line of the E4RE Holdings, LLC property N 83° 00' 31" W for a distance of 36.79 feet to a point on a line; Thence, continuing and the new zone line, N 87° 33' 41" W for a distance of 173.66 feet to a point on a line, said point being the eastern right of way of said State Route 48, said point also being the south west corner of the herein described parcel; Thence, along said State Route 48, N 04° 12' 33" W for a distance of 5.03 feet to a 1" axle having the coordinates of Northing 735898.31 and Easting of 1563086.46; Thence, continuing along said State Route 48, N 04° 12' 33" W for a distance of 205.73 feet to the point of beginning, said parcel containing 43,667 Square Feet or 1.00 Acres, more or less.

## **MAP & PARCEL**

148 06100 (P) 148 06200

ACRES +/-

1

Scale: 1:1,000

CASE NUMBER:

CZ 20 2020

**MEETING DATE 10/28/2020** 

APPLICANT:

Huneycutt Properties L. P.

Re4e Holdings Llc PROPOSED ZONING E-1

TAX PLAT#

PRESENT ZONING AG

PARCEL 061.00 (P), 062.00

**GEN. LOCATION** 

Property fronting on the east frontage of SR 48, 180 +/- feet south of the SR 48 &

Castleberry Hollow Rd. intersection.

**PUBLIC COMMENTS** 

None received as of 9:30 A.M. on 10/28/2020 (A.L.)