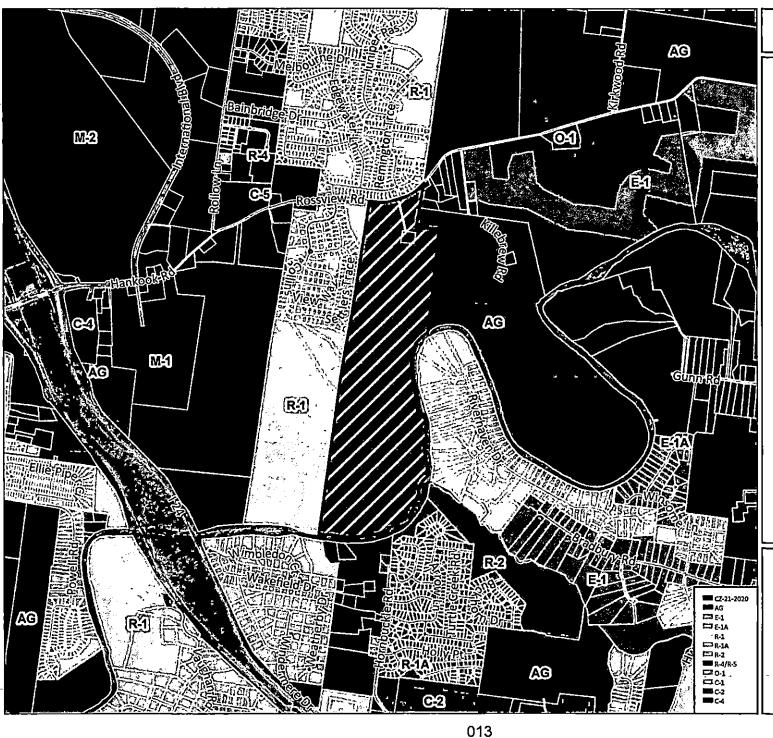

## **GENERAL INFORMATION**

TAX PLAT: 058

PARCEL(S): 006.00 & 006.01

ACREAGE TO BE REZONED: 318

PRESENT ZONING: AG

PROPOSED ZONING: R-1

EXTENSION OF ZONING

**CLASSIFICATION:** YES TO THE NORTH & WEST.

Property fronting on the south frontage of Rossview Rd. south of the Rossview Rd. & PROPERTY LOCATION:

Browning Way intersection & east of the eastern terminus of Collins View Way.

CITY COUNCIL WARD:

**COUNTY COMMISSION DISTRICT: 19** 

CIVIL DISTRICT: 1

DESCRIPTION OF PROPERTY: Rolling hills currently being used for row crops. Areas with treelines & multiple

sinkholes onsite.

APPLICANT'S STATEMENT To allow for single family development.

FOR PROPOSED USE:

**GROWTH PLAN AREA:** 

UGB

PLANNING AREA: Rossview Planning Area

PREVIOUS ZONING HISTORY: CZ-8-2020