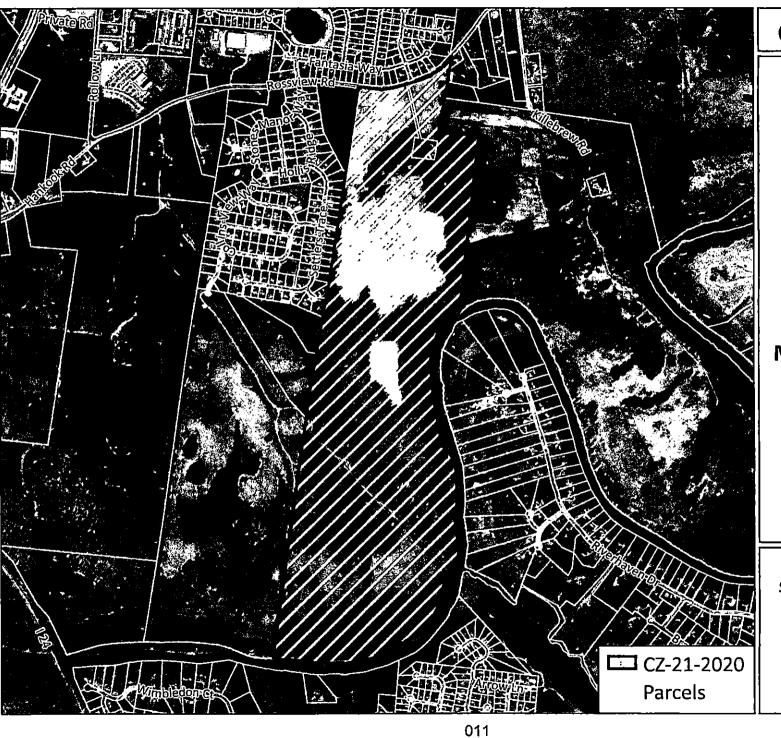

Donna & Roger Wallace Applicant:

Agent: Chris Blackwell

Location: Property fronting on the south frontage of Rossview Rd. south of the Rossview Rd. &

Browning Way intersection & east of the eastern terminus of Collins View Way.

Request:

R-1 Single-Family Residential District

County Commission District: 19

STAFF RECOMMENDATION: APPROVAL

AG Agricultural District

PLANNING COMMISSION RECOMMENDATION: APPROVAL