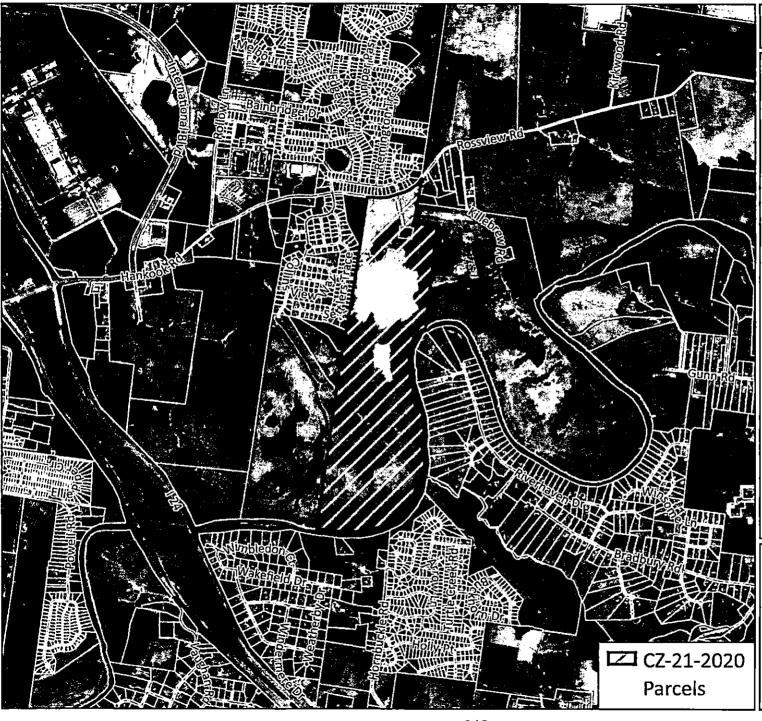

Donna & Roger Wallace Applicant:

Agent: Chris Blackwell

Location: Property fronting on the south frontage of Rossview Rd. south of the Rossview Rd. &

Browning Way intersection & east of the eastern terminus of Collins View Way.

Request:

R-1 Single-Family Residential District

County Commission District: 19

STAFF RECOMMENDATION: APPROVAL

AG Agricultural District

PLANNING COMMISSION RECOMMENDATION: APPROVAL