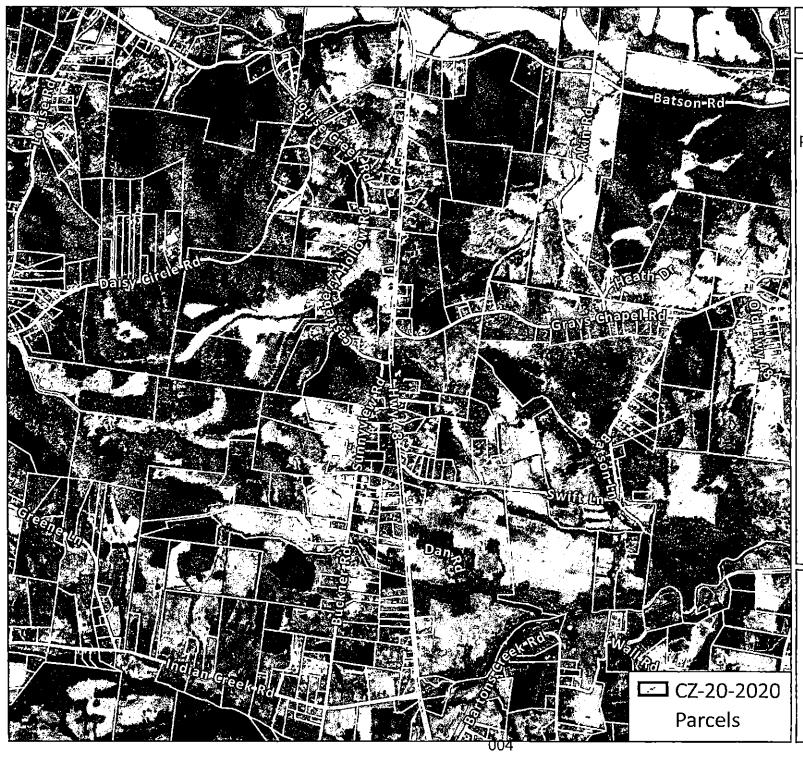

#### **COUNTY ZONING ACTIONS**

The following case(s) will be considered for final action at the formal session of the Board of County Commissioners meeting on: Monday, November 9, 2020. The public hearing will be held on: Monday, November 2, 2020.

CASE NUMBER: CZ-20-2020

Huneycutt Properties L. P. Re4e Holdings Llc. Applicant:

Eric Huneycutt Agent:

Property fronting on the east frontage of SR 48, 180 +/- feet south of the SR 48 & Castleberry Location:

Hollow Rd. intersection.

AG Agricultural District. . to Request:

E-1 Single-Family Estate District

County Commission District: 4

STAFF RECOMMENDATION: APPROVAL

PLANNING COMMISSION RECOMMENDATION: APPROVAL

CASE NUMBER: CZ-21-2020