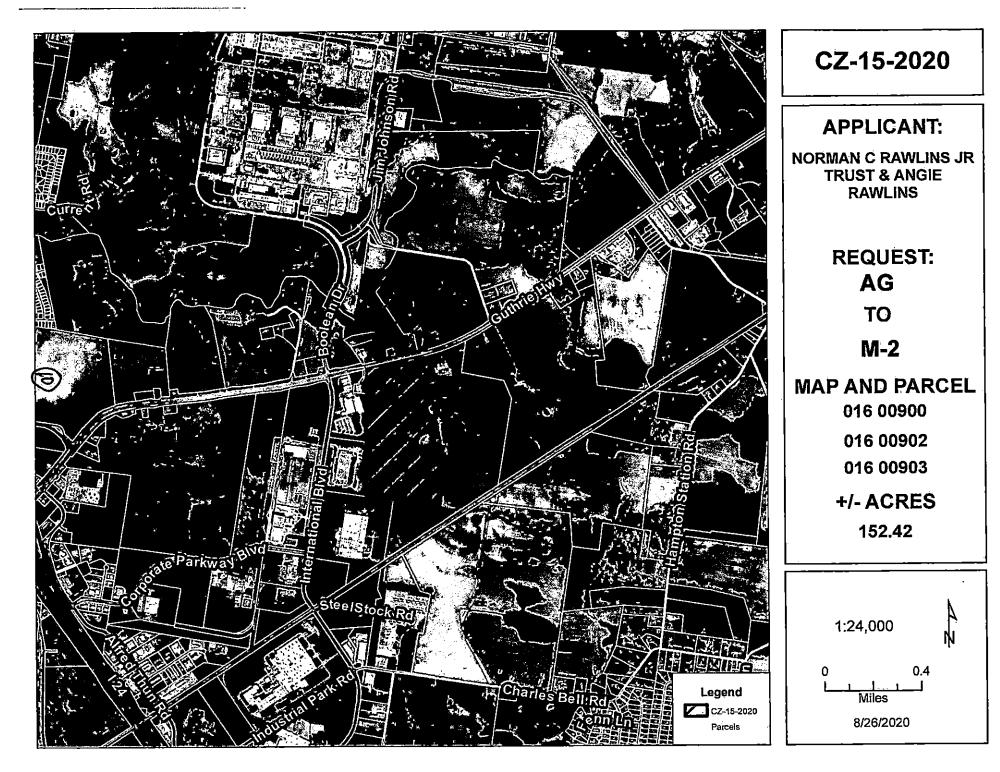

District has been submitted by Norman C Rawlins Jr. Trust & Angie Rawlins and

WHEREAS, said property is identified as County Tax Map 016, parcel 009-00, 009-02, 009-03, containing 152.42 acres, situated in Civil District 13, located Property fronting on the north & south frontage of Guthrie Hwy. 1,460 +/- feet east of the Guthrie Hwy. & International Blvd. intersection.; and

CASE NUMBER: CZ-15-2020

Applicant: Norman C Rawlins Jr. Trust & Angie Rawlins

Agent: Allen Moser

Location: Property fronting on the north & south frontage of Guthrie Hwy. 1,460 +/- feet east of the Guthrie Hwy. & International Blvd. intersection.

Request: AG Agricultural District to

M-2 General Industrial District

County Commission District: 19

STAFF RECOMMENDATION: APPROVAL

PLANNING COMMISSION RECOMMENDATION: APPROVAL

\*\*\*\*\*

CASE NUMBER: CZ-16-2020
Applicant: Erle Butts
Agent: Chris Blackwell
Location: Property fronting on the north frontage of Dover Rd. (US 79) 495 +/- feet east of the Dover
Rd. (US 79) & Butts Dr, intersection & north of the Dover Rd. (US 79) & Old Dover Rd. intersection
Request: R-1 Single Family Residential District / C-2 General Commercial District to
R-4 Multiple-Family Residential District
County Commission District: 10
STAFF RECOMMENDATION: APPROVAL
PLANNING COMMISSION RECOMMENDATION: APPROVAL

## <u>CLARKSVILLE-MONTGOMERY COUNTY REGIONAL PLANNING</u> <u>STAFF REVIEW - ZONING</u>

**CASE NUMBER:** CZ - <u>15</u> - <u>2020</u>

| NAME OF APPLICANT: Normat              | <u>ı C Rawlins Jr.</u>                                                                                                                                                                     |
|----------------------------------------|--------------------------------------------------------------------------------------------------------------------------------------------------------------------------------------------|
| AGENT: Allen N                         | <u>10ser</u>                                                                                                                                                                               |
|                                        | GENERAL INFORMATION                                                                                                                                                                        |
| TAX PLAT:                              | 016 PARCEL(S): 009-00,009-02,<br>009-03                                                                                                                                                    |
| ACREAGE TO BE REZONED:                 | <u>152.42</u>                                                                                                                                                                              |
| PRESENT ZONING:                        | AG                                                                                                                                                                                         |
| <b>PROPOSED ZONING:</b>                | <u>M-2</u>                                                                                                                                                                                 |
| EXTENSION OF ZONING<br>CLASSIFICATION: | YES                                                                                                                                                                                        |
| PROPERTY LOCATION:                     | Property fronting on the north & south frontage of Guthrie Hwy, 1,460 +/- feet east of the Guthrie Hwy. & International Blvd. intersection.                                                |
| CITY COUNCIL WARD: NA                  | COUNTY COMMISSION DISTRICT: 19 CIVIL DISTRICT: 2                                                                                                                                           |
| <b>DESCRIPTION OF PROPERTY</b>         | Existing home site and agricultural land with rolling hills & varying topography.                                                                                                          |
|                                        | Property is adjacent to the Industrial Park. With recent approval of additional adjacent<br>parcel AG to M-2 the owners are seeking to match surrounding zoning for future<br>development. |