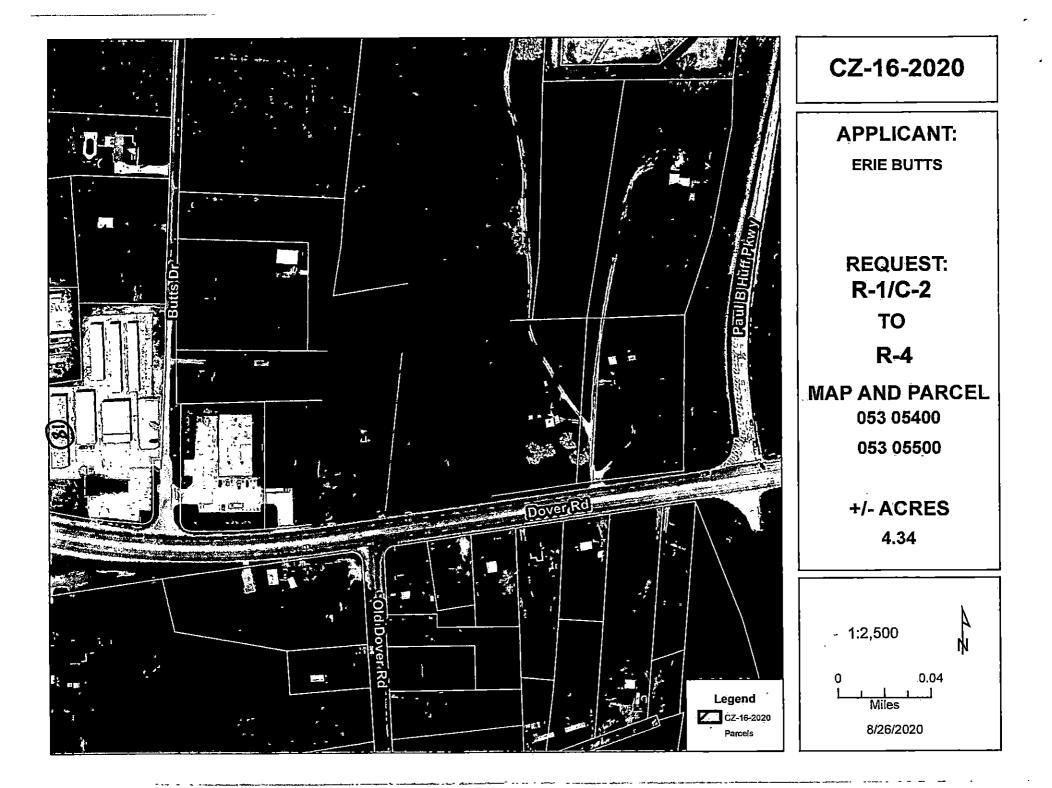

### RESOLUTION OF THE MONTGOMERY COUNTY BOARD OF COMMISSIONERS AMENDING THE ZONE CLASSIFICATION OF THE PROPERTY OF ERLE BUTTS

WHEREAS, an application for a zone change from R-1 Single Family Residential District / C-2 General

Commercial District to R-4 Multiple-Family Residential District has been submitted by Erle Butts and WHEREAS, said property is identified as County Tax Map 053, parcel 054.00& 055.00, containing 4.34 acres, situated in Civil District 13, located Property fronting on the north frontage of Dover Rd. (US 79) 495 +/- feet east of the Dover Rd. (US 79) & Butts Dr, intersection & north of the Dover Rd. (US 79) & Old Dover Rd. intersection ; and

#### **<u>RPC MEETING DATE:</u>** 8/26/2020

**CASE NUMBER:** <u>CZ</u> - <u>16</u> - <u>2020</u>

,

NAME OF APPLICANT: Erle Butts

AGENT: Chris Blackwell

# **GENERAL INFORMATION**

| TAX PLAT: | <u>053</u> |
|-----------|------------|
|-----------|------------|

PARCEL(S): 054.00& 055.00

ACREAGE TO BE REZONED: 4.34

PRESENT ZONING: <u>R-1</u> <u>C-2</u>

PROPOSED ZONING: <u>R-4</u>

EXTENSION OF ZONING CLASSIFICATION: NO

**PROPERTY LOCATION:**Property fronting on the north frontage of Dover Rd. (US 79) 495 +/- feet east of the<br/>Dover Rd. (US 79) & Butts Dr, intersection & north of the Dover Rd. (US 79) & Old<br/>Dover Rd. intersection

----

| CASE NUMBER:  | CZ      | 16    | 2020 | MEETING DATE 8/26/2020                                                                                                        |
|---------------|---------|-------|------|-------------------------------------------------------------------------------------------------------------------------------|
| APPLICANT: E  | rle But | ts    |      |                                                                                                                               |
| PRESENT ZONIN | GR      | -1    |      | PROPOSED ZONING R-4                                                                                                           |
| TAX PLAT #    | 053     |       |      | PARCEL 054.00& 055.00                                                                                                         |
| GEN. LOCATION |         |       |      | he north frontage of Dover Rd. (US 79) 495 +/- feet east of the Butts Dr, intersection & north of the Dover Rd. (US 79) & Old |
| **********    | ****    | ***** |      | **************************************                                                                                        |