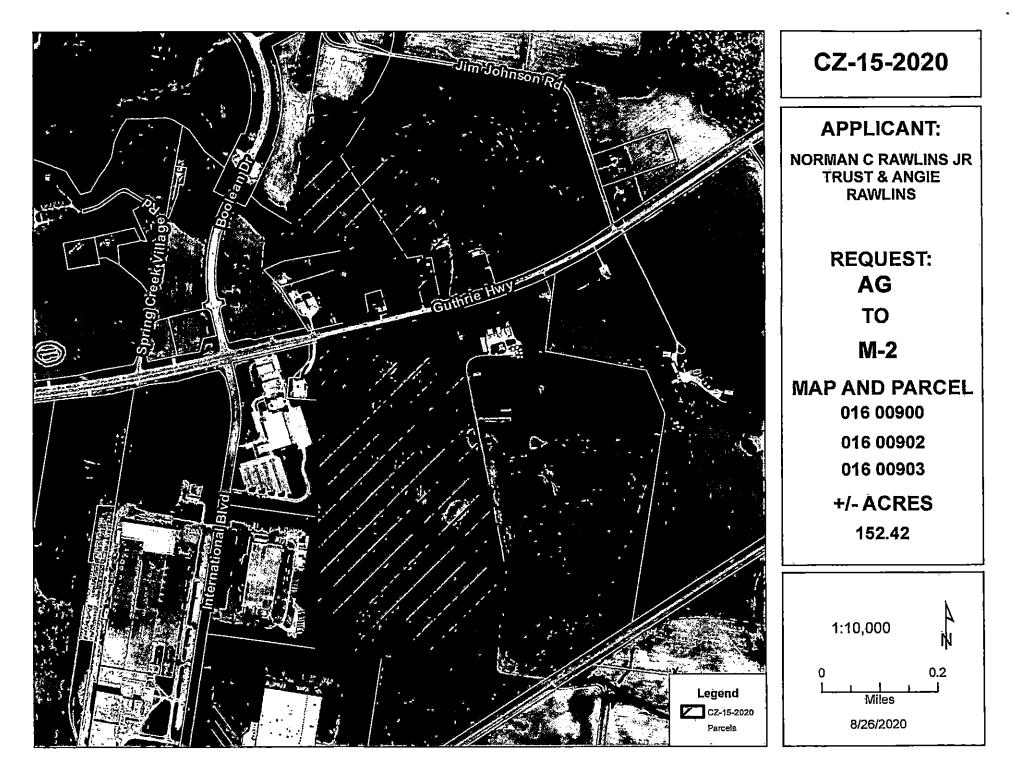

District has been submitted by Norman C Rawlins Jr. Trust & Angie Rawlins and

WHEREAS, said property is identified as County Tax Map 016, parcel 009-00, 009-02, 009-03, containing 152.42 acres, situated in Civil District 13, located Property fronting on the north & south frontage of Guthrie Hwy. 1,460 +/- feet east of the Guthrie Hwy. & International Blvd. intersection.; and

CASE NUMBER: CZ-15-2020

Applicant: Norman C Rawlins Jr. Trust & Angie Rawlins

Agent: Allen Moser

Location: Property fronting on the north & south frontage of Guthrie Hwy. 1,460 +/- feet east of the Guthrie Hwy. & International Blvd. intersection.

Request: AG Agricultural District to

M-2 General Industrial District

County Commission District: 19

STAFF RECOMMENDATION: APPROVAL

PLANNING COMMISSION RECOMMENDATION: APPROVAL

\*\*\*\*\*

CASE NUMBER: CZ-16-2020
Applicant: Erle Butts
Agent: Chris Blackwell
Location: Property fronting on the north frontage of Dover Rd. (US 79) 495 +/- feet east of the Dover
Rd. (US 79) & Butts Dr, intersection & north of the Dover Rd. (US 79) & Old Dover Rd. intersection
Request: R-1 Single Family Residential District / C-2 General Commercial District to
R-4 Multiple-Family Residential District
County Commission District: 10
STAFF RECOMMENDATION: APPROVAL
PLANNING COMMISSION RECOMMENDATION: APPROVAL

## <u>CLARKSVILLE-MONTGOMERY COUNTY REGIONAL PLANNING</u> <u>STAFF REVIEW - ZONING</u>

**CASE NUMBER:** CZ - <u>15</u> - <u>2020</u>

| NAME OF APPLICANT: Normat              | <u>ı C Rawlins Jr.</u>                                                                                                                                                                     |
|----------------------------------------|--------------------------------------------------------------------------------------------------------------------------------------------------------------------------------------------|
| AGENT: Allen N                         | <u>10ser</u>                                                                                                                                                                               |
|                                        | GENERAL INFORMATION                                                                                                                                                                        |
| TAX PLAT:                              | 016 PARCEL(S): 009-00,009-02,<br>009-03                                                                                                                                                    |
| ACREAGE TO BE REZONED:                 | <u>152.42</u>                                                                                                                                                                              |
| PRESENT ZONING:                        | AG                                                                                                                                                                                         |
| <b>PROPOSED ZONING:</b>                | <u>M-2</u>                                                                                                                                                                                 |
| EXTENSION OF ZONING<br>CLASSIFICATION: | YES                                                                                                                                                                                        |
| PROPERTY LOCATION:                     | Property fronting on the north & south frontage of Guthrie Hwy, 1,460 +/- feet east of the Guthrie Hwy. & International Blvd. intersection.                                                |
| CITY COUNCIL WARD: NA                  | COUNTY COMMISSION DISTRICT: 19 CIVIL DISTRICT: 2                                                                                                                                           |
| <b>DESCRIPTION OF PROPERTY</b>         | Existing home site and agricultural land with rolling hills & varying topography.                                                                                                          |
|                                        | Property is adjacent to the Industrial Park. With recent approval of additional adjacent<br>parcel AG to M-2 the owners are seeking to match surrounding zoning for future<br>development. |