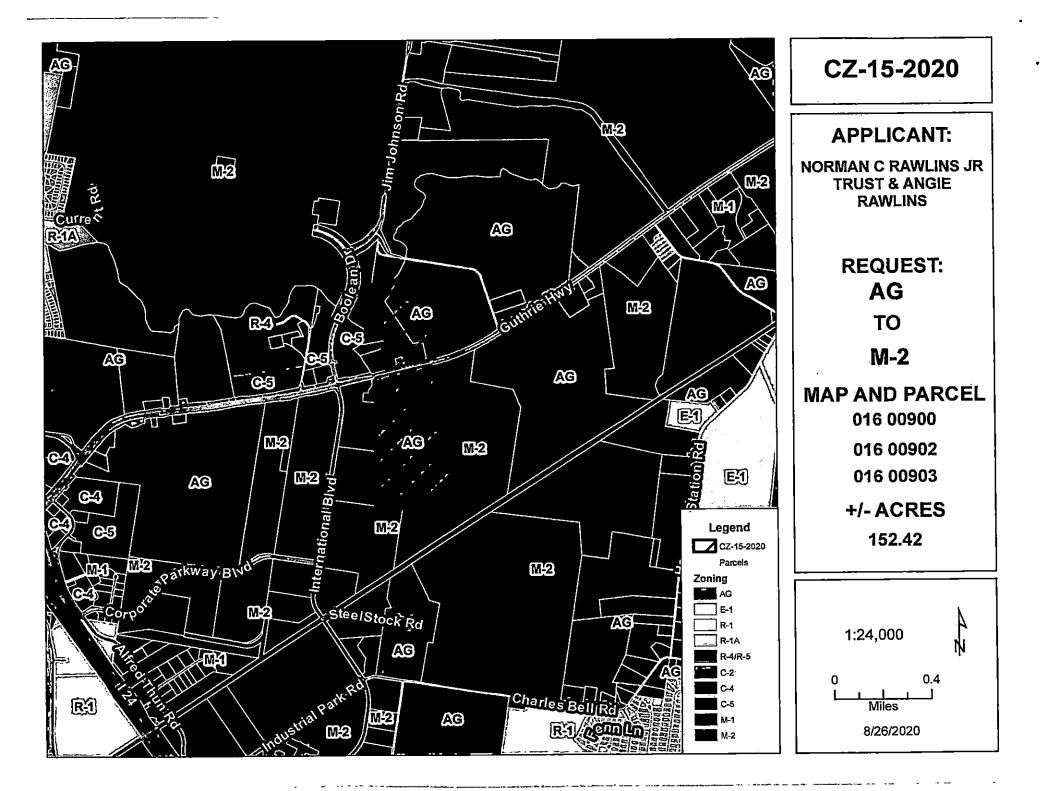

#### CZ-15-2020

### RESOLUTION OF THE MONTGOMERY COUNTY BOARD OF COMMISSIONERS AMENDING THE ZONE CLASSIFICATION OF THE PROPERTY OF NORMAN C RAWLINS JR. TRUST & ANGIE RAWLINS

WHEREAS, an application for a zone change from AG Agricultural District to M-2 General Industrial

District has been submitted by Norman C Rawlins Jr. Trust & Angie Rawlins and

WHEREAS, said property is identified as County Tax Map 016, parcel 009-00, 009-02, 009-03, containing 152.42 acres, situated in Civil District 13, located Property fronting on the north & south frontage of Guthrie Hwy. 1,460 +/- feet east of the Guthrie Hwy. & International Blvd. intersection.; and

WHEREAS, said property is described as follows:

"SEE EXHIBIT A"

WHEREAS, the Planning Commission staff recommends APPROVAL and the Regional Planning Commission recommends APPROVAL of said application.

NOW, THEREFORE, BE IT RESOLVED by the Montgomery County Board of County Commissioners assembled in regular session on this 14th day of September, 2020, that the zone classification of the property of Norman C Rawlins Jr. Trust & Angie Rawlins from AG to M-2 is hereby approved.

CASE NUMBER: CZ-15-2020

Applicant: Norman C Rawlins Jr. Trust & Angie Rawlins

Agent: Allen Moser

Location: Property fronting on the north & south frontage of Guthrie Hwy. 1,460 +/- feet east of the Guthrie Hwy. & International Blvd. intersection.

Request: AG Agricultural District to

M-2 General Industrial District

County Commission District: 19

STAFF RECOMMENDATION: APPROVAL

PLANNING COMMISSION RECOMMENDATION: APPROVAL

\*\*\*\*\*

CASE NUMBER: CZ-16-2020
Applicant: Erle Butts
Agent: Chris Blackwell
Location: Property fronting on the north frontage of Dover Rd. (US 79) 495 +/- feet east of the Dover
Rd. (US 79) & Butts Dr, intersection & north of the Dover Rd. (US 79) & Old Dover Rd. intersection
Request: R-1 Single Family Residential District / C-2 General Commercial District to
R-4 Multiple-Family Residential District
County Commission District: 10
STAFF RECOMMENDATION: APPROVAL
PLANNING COMMISSION RECOMMENDATION: APPROVAL

## <u>CLARKSVILLE-MONTGOMERY COUNTY REGIONAL PLANNING</u> <u>STAFF REVIEW - ZONING</u>

**CASE NUMBER:** CZ - <u>15</u> - <u>2020</u>

| NAME OF APPLICANT: Normat              | <u>ı C Rawlins Jr.</u>                                                                                                                                                                     |
|----------------------------------------|--------------------------------------------------------------------------------------------------------------------------------------------------------------------------------------------|
| AGENT: Allen N                         | <u>10ser</u>                                                                                                                                                                               |
|                                        | GENERAL INFORMATION                                                                                                                                                                        |
| TAX PLAT:                              | 016 PARCEL(S): 009-00,009-02,<br>009-03                                                                                                                                                    |
| ACREAGE TO BE REZONED:                 | <u>152.42</u>                                                                                                                                                                              |
| PRESENT ZONING:                        | AG                                                                                                                                                                                         |
| <b>PROPOSED ZONING:</b>                | <u>M-2</u>                                                                                                                                                                                 |
| EXTENSION OF ZONING<br>CLASSIFICATION: | YES                                                                                                                                                                                        |
| PROPERTY LOCATION:                     | Property fronting on the north & south frontage of Guthrie Hwy, 1,460 +/- feet east of the Guthrie Hwy. & International Blvd. intersection.                                                |
| CITY COUNCIL WARD: NA                  | COUNTY COMMISSION DISTRICT: 19 CIVIL DISTRICT: 2                                                                                                                                           |
| <b>DESCRIPTION OF PROPERTY</b>         | Existing home site and agricultural land with rolling hills & varying topography.                                                                                                          |
|                                        | Property is adjacent to the Industrial Park. With recent approval of additional adjacent<br>parcel AG to M-2 the owners are seeking to match surrounding zoning for future<br>development. |

#### STAFF RECOMMENDATION: APPROVAL

- 1. The proposed zoning request is consistent with the adopted Land Use Plan.
- 2. The M-2 zoning proposal is an extension of the existing M-2 zoning to the west, east & south. The proposal will also permit the expansion of an established industrial park and area identified in the adopted Land Use Plan & Land Use Opinion Map.
- 3. The submitted traffic assessment identifies that improvements are needed for Guthrie Hwy. A specific traffic study may be required at the development stage to determine any ROW improvements based upon the proposed development.
- A No adverse environmental issues were identified relative to this request & adequate infrastructure will serve the site.

MEETING DATE 08/26/2020 CASE NUMBER: CZ 15 2020 **APPLICANT:** Norman C Rawlins Jr. Trust & Angie PROPOSED ZONING M-2 PRESENT ZONING AG PARCEL 009-00, 009-02, 009-03 TAX PLAT # 016 Property fronting on the north & south frontage of Guthrie Hwy. 1,460 +/- feet east **GEN. LOCATION** of the Guthrie Hwy. & International Blvd. intersection. \*\*\*\*\*\*\*\* PUBLIC COMMENTS