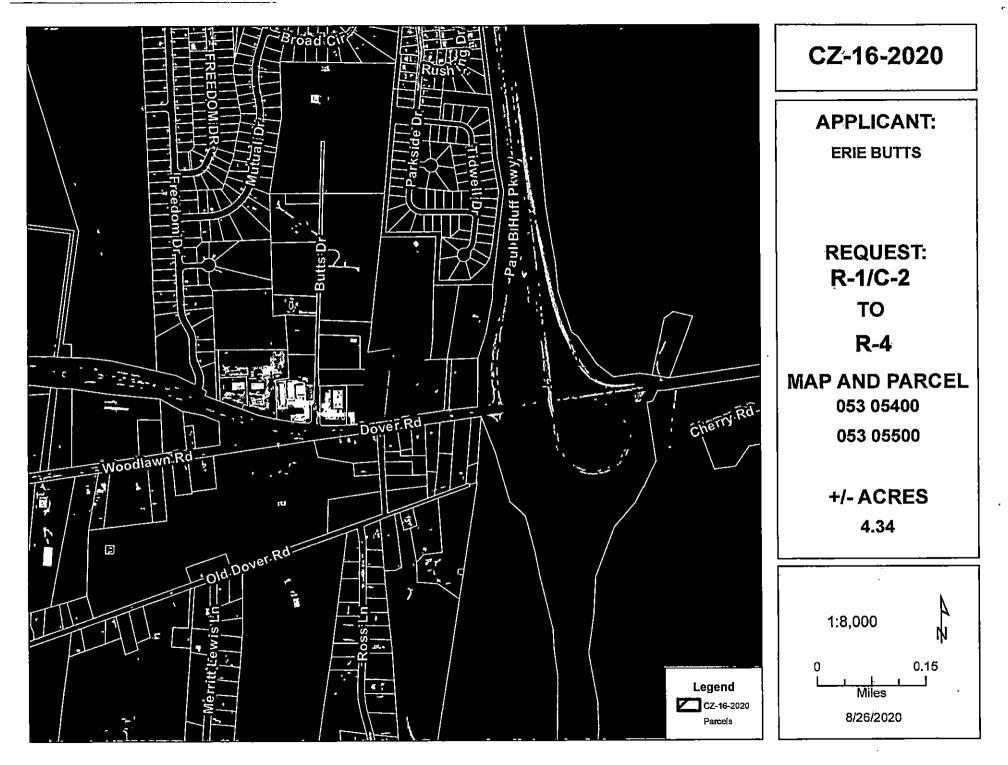

### RESOLUTION OF THE MONTGOMERY COUNTY BOARD OF COMMISSIONERS AMENDING THE ZONE CLASSIFICATION OF THE PROPERTY OF ERLE BUTTS

WHEREAS, an application for a zone change from R-1 Single Family Residential District / C-2 General

Commercial District to R-4 Multiple-Family Residential District has been submitted by Erle Butts and WHEREAS, said property is identified as County Tax Map 053, parcel 054.00& 055.00, containing 4.34 acres, situated in Civil District 13, located Property fronting on the north frontage of Dover Rd. (US 79) 495 +/- feet east of the Dover Rd. (US 79) & Butts Dr, intersection & north of the Dover Rd. (US 79) & Old Dover Rd. intersection ; and

#### **<u>RPC MEETING DATE:</u>** 8/26/2020

**CASE NUMBER:** <u>CZ</u> - <u>16</u> - <u>2020</u>

,

NAME OF APPLICANT: Erle Butts

AGENT: Chris Blackwell

# **GENERAL INFORMATION**

| TAX PLAT: | <u>053</u> |
|-----------|------------|
|-----------|------------|

PARCEL(S): 054.00& 055.00

ACREAGE TO BE REZONED: 4.34

PRESENT ZONING: <u>R-1</u> <u>C-2</u>

PROPOSED ZONING: <u>R-4</u>

EXTENSION OF ZONING CLASSIFICATION: NO

**PROPERTY LOCATION:**Property fronting on the north frontage of Dover Rd. (US 79) 495 +/- feet east of the<br/>Dover Rd. (US 79) & Butts Dr, intersection & north of the Dover Rd. (US 79) & Old<br/>Dover Rd. intersection

----

| CASE NUMBER:  | CZ      | 16    | 2020 | MEETING DATE 8/26/2020                                                                                                        |
|---------------|---------|-------|------|-------------------------------------------------------------------------------------------------------------------------------|
| APPLICANT: E  | rle But | ts    |      |                                                                                                                               |
| PRESENT ZONIN | GR      | -1    |      | PROPOSED ZONING R-4                                                                                                           |
| TAX PLAT #    | 053     |       |      | PARCEL 054.00& 055.00                                                                                                         |
| GEN. LOCATION |         |       |      | he north frontage of Dover Rd. (US 79) 495 +/- feet east of the Butts Dr, intersection & north of the Dover Rd. (US 79) & Old |
| **********    | ****    | ***** |      | **************************************                                                                                        |