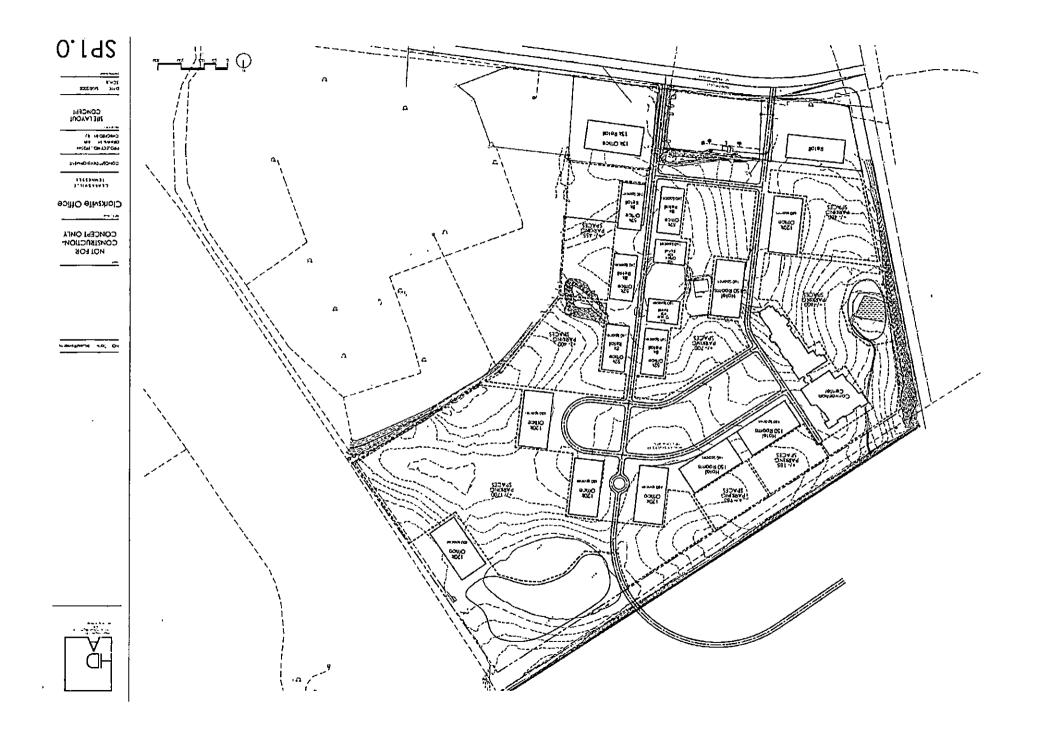

ry line of said Gateway Crossing GP property, North 83°27'12" West 467.59 feet to an existing iron pin capped "DBS and Assoc.", said pin being the northwest corner of said Gateway Crossing GP property and the northeast corner of said Rafferty's Real Estate Partners property;

Thence leaving said Gateway Crossing GP property and with the north boundary line of said Rafferty's Real Estate Partners property, North 83°26'29" West 396.91 feet to the point of beginning, containing 3,016,463 Sq. Ft. or 69.25 Acres more or less.

Subject to any restrictions, conveyances, covenants, easements and right of ways both of and not of record.



EXHIBIT B

HDLA



DUNLOP PROPERTY CONCEPT MASTER PLAN\_OPTION 1

() \_\_\_\_\_ HDLA



DUNLOP PROPERTY CONCEPT MASTER PLAN\_OPTION 1\_PHASING

(') ------ HDLA



# 20-9-14

On Motion to Adopt by Commissioner Johnson, seconded by Commissioner Knight, the

foregoing Resolution was Adopted by the following roll call vote:

| District | Commissioner         | Vote | District | Commissioner       | Vote | District | Commissioner      | Vote |
|----------|----------------------|------|----------|--------------------|------|----------|-------------------|------|
| 1        | John M. Gannon       | Y    | 8        | Tangi C. Smith     | Y    | 15       | David Harper      | Y    |
| 2        | Charles Keene        | Y    | 9        | Carmelle Chandler  | Y    | 16       | Loretta J. Bryant | Y    |
| 3        | Joe Smith            | Y    | 10       | James R. Lewis     | Y    | 17       | Chris Rasnic      | Y    |
| 4        | Rickey Ray           | Y