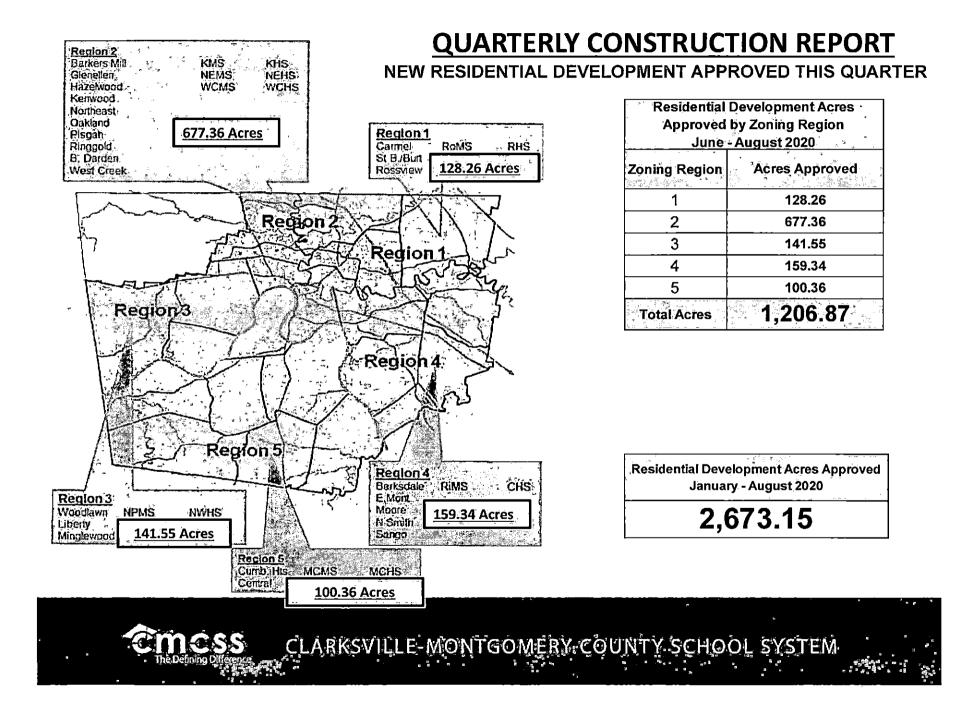

#### **REPORTS FILED**

- 1. Building & Codes Monthly Report
- 2. Trustee's Monthly Report
- 3. CMCSS Quarterly Finance Report
- 4. CMCSS Quarterly Construction Report
- 5. TN Comptroller of Treasury's FY21 Budget Approval Letter
- 6. Accounts & Budgets Monthly Reports