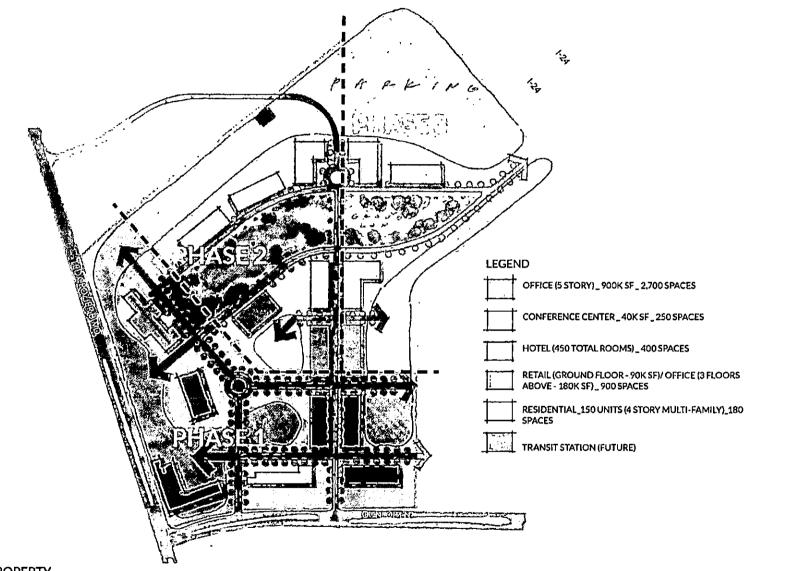

corner of said Gateway Crossing GP property;

Thence with the north boundary line of said Gateway Crossing GP property, North 83°27'12" West 467.59 feet to an existing iron pin capped "DBS and Assoc.", said pin being the northwest corner of said Gateway Crossing GP property and the northeast corner of said Rafferty's Real Estate Partners property;

Thence leaving said Gateway Crossing GP property and with the north boundary line of said Rafferty's Real Estate Partners property, North 83°26'29" West 396.91 feet to the point of beginning, containing 3,016,463 Sq. Ft. or 69.25 Acres more or less.

Subject to any restrictions, conveyances, covenants, easements and right of ways both of and not of record.



EXHIBIT B

HDLA



DUNLOP PROPERTY CONCEPT MASTER PLAN\_OPTION 1

() \_\_\_\_\_ HDLA



DUNLOP PROPERTY CONCEPT MASTER PLAN\_OPTION 1\_PHASING

(') ------ HDLA



# 20-9-14

On Motion to Adopt by Commissioner Johnson, seconded by Commissioner Knight, the

foregoing Resolution was Adopted by the following roll call vote:

| District | Commissioner         | Vote | District | Commissioner       | Vote | District | Commissioner      | Vote |
|----------|----------------------|------|----------|--------------------|------|----------|-------------------|------|
| 1        | John M. Gannon       | Y    | 8        | Tangi C. Smith     | Y    | 15       | David Harper      | Y    |
| 2        | Charles Keene        | Y    | 9        | Carmelle Chandler  | Y    | 16       | Loretta J. Bryant | Y    |
| 3        | Joe Smith            | Y    | 10       | James R. Lewis     | Y    | 1