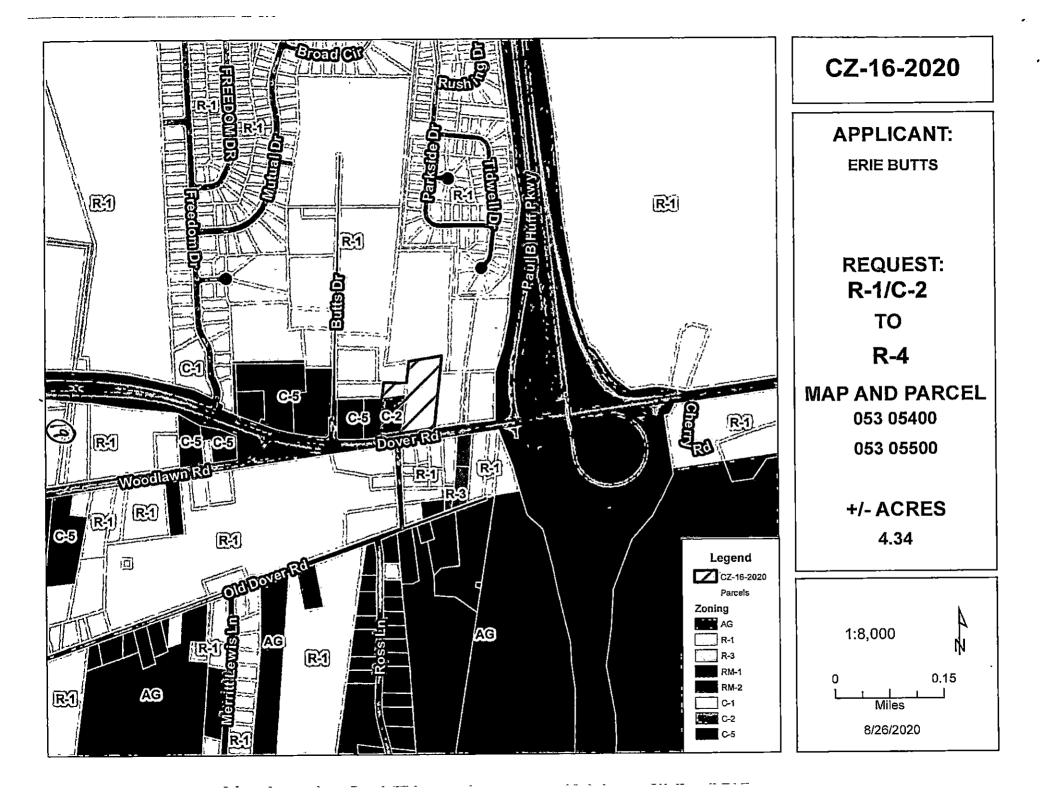

### RESOLUTION OF THE MONTGOMERY COUNTY BOARD OF COMMISSIONERS AMENDING THE ZONE CLASSIFICATION OF THE PROPERTY OF ERLE BUTTS

WHEREAS, an application for a zone change from R-1 Single Family Residential District / C-2 General

Commercial District to R-4 Multiple-Family Residential District has been submitted by Erle Butts and WHEREAS, said property is identified as County Tax Map 053, parcel 054.00& 055.00, containing 4.34 acres, situated in Civil District 13, located Property fronting on the north frontage of Dover Rd. (US 79) 495 +/- feet east of the Dover Rd. (US 79) & Butts Dr, intersection & north of the Dover Rd. (US 79) & Old Dover Rd. intersection ; and

#### **<u>RPC MEETING DATE:</u>** 8/26/2020

**CASE NUMBER:** <u>CZ</u> - <u>16</u> - <u>2020</u>

,

NAME OF APPLICANT: Erle Butts

AGENT: Chris Blackwell

# **GENERAL INFORMATION**

| TAX PLAT: | <u>053</u> |
|-----------|------------|
|-----------|------------|

PARCEL(S): 054.00& 055.00

ACREAGE TO BE REZONED: 4.34

PRESENT ZONING: <u>R-1</u> <u>C-2</u>

PROPOSED ZONING: <u>R-4</u>

EXTENSION OF ZONING CLASSIFICATION: NO

**PROPERTY LOCATION:**Property fronting on the north frontage of Dover Rd. (US 79) 495 +/- feet east of the<br/>Dover Rd. (US 79) & Butts Dr, intersection & north of the Dover Rd. (US 79) & Old<br/>Dover Rd. intersection

----

| CASE NUMBER:  | CZ      | 16    | 2020 | MEETING DATE 8/26/2020                                                                                                        |
|---------------|---------|-------|------|-------------------------------------------------------------------------------------------------------------------------------|
| APPLICANT: E  | rle But | ts    |      |                                                                                                                               |
| PRESENT ZONIN | GR      | -1    |      | PROPOSED ZONING R-4                                                                                                           |
| TAX PLAT #    | 053     |       |      | PARCEL 054.00& 055.00                                                                                                         |
| GEN. LOCATION |         |       |      | he north frontage of Dover Rd. (US 79) 495 +/- feet east of the Butts Dr, intersection & north of the Dover Rd. (US 79) & Old |
| **********    | ****    | ***** |      | **************************************                                                                                        |