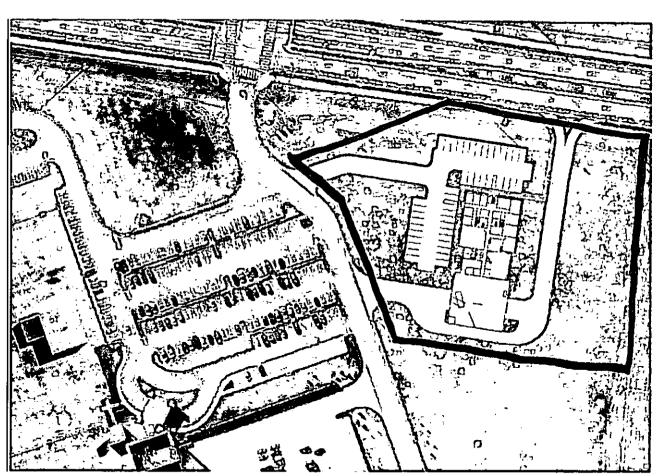

WHEREAS, said property is identified as County Tax Map 053, parcel 79.00, containing 4.0 acres, situated in Civil District 13, located Property fronting on the south frontage of Woodlawn Rd. 2,200 +/- feet west of the Dover Rd. & Woodlawn Rd. intersection; and

WHEREAS, said property is described as follows:

Beginning at a point, said point being 2,052 +/- feet west of the Woodlawn Rd & US Highway 79 intersection, further identified as the northwest corner of the Tommy Corbin Yarbrough property, thence in a southerly direction 477 +/- feet with the western boundary of the Yarbrough property to a point, said point being in the western boundary of the Yarbrough property and an existing zoning line between C-5 & R-1, thence in a westerly direction 301 +/- with the existing zoning boundary to a point, said point being in the eastern boundary of the Frank Mills property, thence in a northerly direction 469 +/- feet with the eastern boundary of the Mills property to a point, said point being in the southern right of way margin of Woodlawn Road and the northeast corner of the Mills property, thence in a easterly direction 282 +/- feet with the southern right of way margin of Woodlawn Rd. to the point of beginning of said herein described tract containing 4.0 +/- acres, further identified as portion Tax Map, 53, parcel 79.00