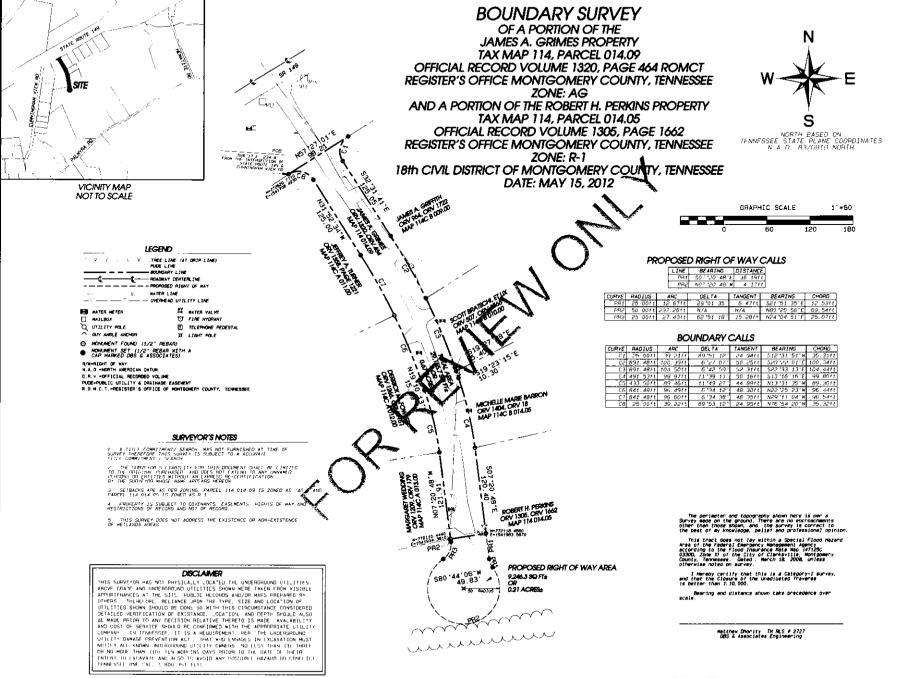

### RESOLUTION TO ACCEPT CERTAIN REAL PROPERTY FOR THE DEDICATION OF A COUNTY ROAD

**WHEREAS,** approximately twenty years ago, a real estate development was completed which is located off Highway 149, and 282 feet, more or less, Northeast of Cunningham View Road; and

**WHEREAS,** the road accessing the development to Highway 149 was never dedicated and remains a privately owned gravel road, a survey of which is attached hereto as Exhibit "A"; and

WHEREAS, this private road is governed by a properly recorded maintenance agreement which has not been adhered to over the years causing the road to fall into disrepair; and

WHEREAS, emergency personnel and school buses have difficulty accessing this road creating an undue burden on the residents; and

WHEREAS, certain parties living in this development are willing to deed this private road, with additional land for a cul de sac turnaround area, to Montgomery County to be improved and dedicated as a county road; and

**WHEREAS,** it is in the best interests of the citizens of this development that this private road be improved and dedicated as a county road.

**NOW, THEREFORE, BE IT RESOLVED** by the Montgomery County Board of Commissioners assembled in Regular Session on this 9<sup>th</sup> day of December, 2013, that the County Mayor is authorized to execute all necessary documents to accept the property mentioned above in order to improve it and dedicate it as a county road.

DESCRIPTION

HIGHWAY 149
PALYMRA, TH 37 TAZ18th CML DISTRICT OF MOVINGOMERY
TAX MAY 114, PARCES 50 ML
DATE, MAY 15, 2011

P.O. Box 949
AS Clarisville, TN 37041-0949
From: 211 Col. Ed. 2012 Col.

Engineers Surveyors Pkanners

AUTHOR: M DHORITY 5'\1623 SM (Ment to row dedication)\Survey Info\mont to row dedication.pr PLOTED: 11 Jun 2012 8:55:19

13-12-1

On Motion to Adopt by Commissioner Harrison, seconded by Commissioner Rocconi, the foregoing Resolution was Adopted by the following roll call vote: