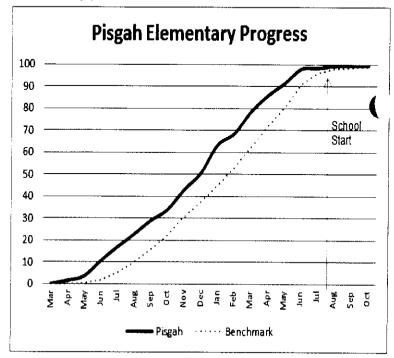

#### RESOLUTION OF THE MONTGOMERY COUNTY BOARD OF COMMISSIONERS APPROVING AMENDMENTS TO THE 2013-14 SCHOOL BUDGET

WHEREAS, the proposed amendments to the General Purpose School Fund, Child Nutrition Fund, Extended School Fund, and Transportation Fund Budgets reflect the most recent estimates of revenues and expenditures, and,

WHEREAS, the Clarksville-Montgomery County Board of Education has studied the attached amendments and approved them on November 12, 2013, for recommendation to the Montgomery County Board of Commissioners.

NOW, THEREFORE, BE IT RESOLVED by the Montgomery County Board of County Commissioners assembled in Regular Business Session on this 9th day of December, 2013, that the 2013-14 School Budget be amended as per the attached schedules.