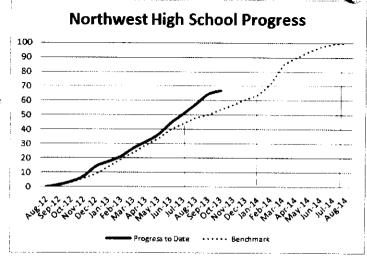

| Total Project - Budget Amount:<br>\$14,494,000 | Paid to date: Construction<br>\$9,389,970.06                                                  | Construction -Percent Complete. 67% |  |  |







Ground Breaking 12/16/12

Foundation 12/12

Administrative Building Structure 5/13

Administrative Building Structure 8/

#### **Progress:**

- Connector opened between new Administration & original building
- Pre-cast wall panels being set in kitchen addition
- Electrical conduit for main panels in back of Theater & Auxiliary Gym underway
- Plumbing lines in restrooms in rear of Theater & Auxiliary Gym underway
- Concrete ramps down to basement underway
- Steel roof structure underway at Theater & Auxiliary Gym



Theater & Auxiliary Gym Structure 11/13





# **QUARTERLY CONSTRUCTION REPORT**

## CAPITAL IMPROVEMENT PROJECTS

| Resolution<br>Number and Date:<br>12-6-6<br>6/11/12 | Project Name:<br>Moore Magne<br>Outdoor Clas |               | Quarter:<br>DEC 13                    |
|-----------------------------------------------------|----------------------------------------------|---------------|---------------------------------------|
| Scheduled<br>Completion Date:<br>8/22/2013          | Architect: Lyle Contractor: B.R. Miller Co   |               | Project #:<br>C960                    |
| Substantial<br>Completion Date:                     | Total Project<br>Budget Amount:              | Paid to date: | Construction-<br>Percent<br>Complete: |
| 8/22/2013                                           | \$135,000.00