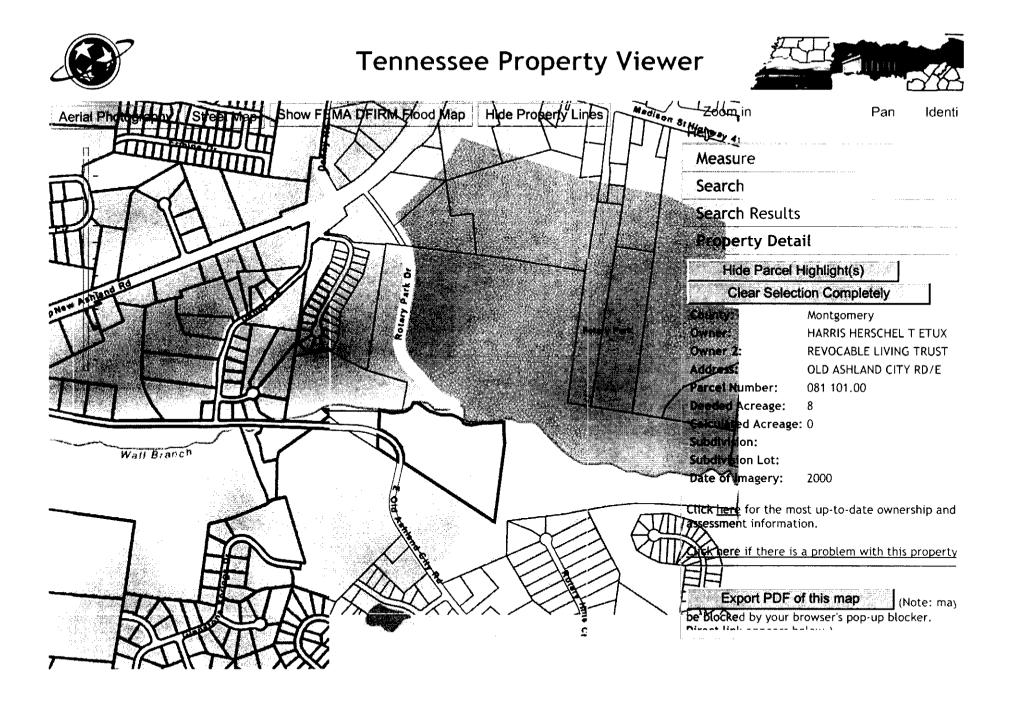

# RESOLUTION TO ACQUIRE CERTAIN REAL ESTATE ADJOINING ROTARY PARK

WHEREAS, Herschel T. Harris and/or Martha E. Harris, Revocable Living Trust, own certain real estate consisting of approximately 8 acres adjoining Rotary Park located on Old Ashland City Road, East; and

WHEREAS, the Montgomery County Parks Committee desires to acquire said real estate to expand Rotary Park; and

**WHEREAS,** said parcel of real estate would provide additional acreage of park land to the citizens of Montgomery County; and

WHEREAS, the compensation for this parcel of real estate will be an amount not to exceed \$120,000; and

**WHEREAS,** the collections for the fiscal year 2012 were collected at an amount greater than budgeted in the County Capital Projects Fund, which will provide sufficient funding for purchase of land adjacent to Rotary Park with no adverse affect to the County Capital Projects fund balance.

**NOW, THEREFORE, BE IT RESOLVED** by the Montgomery County Board of Commissioners assembled in Regular Session on this 13<sup>th</sup> day of August, 2012, that the County Mayor is authorized to sign all necessary documents to purchase the real estate at a price not to exceed \$120,000.

This property is identified as Map 081, Tax Parcel #101.00 in the Montgomery County Tax Assessor's Office.

WHENEVER USED, the singular shall include the plural, the plural the singular, and the use of any gender shall be applicable to all genders.