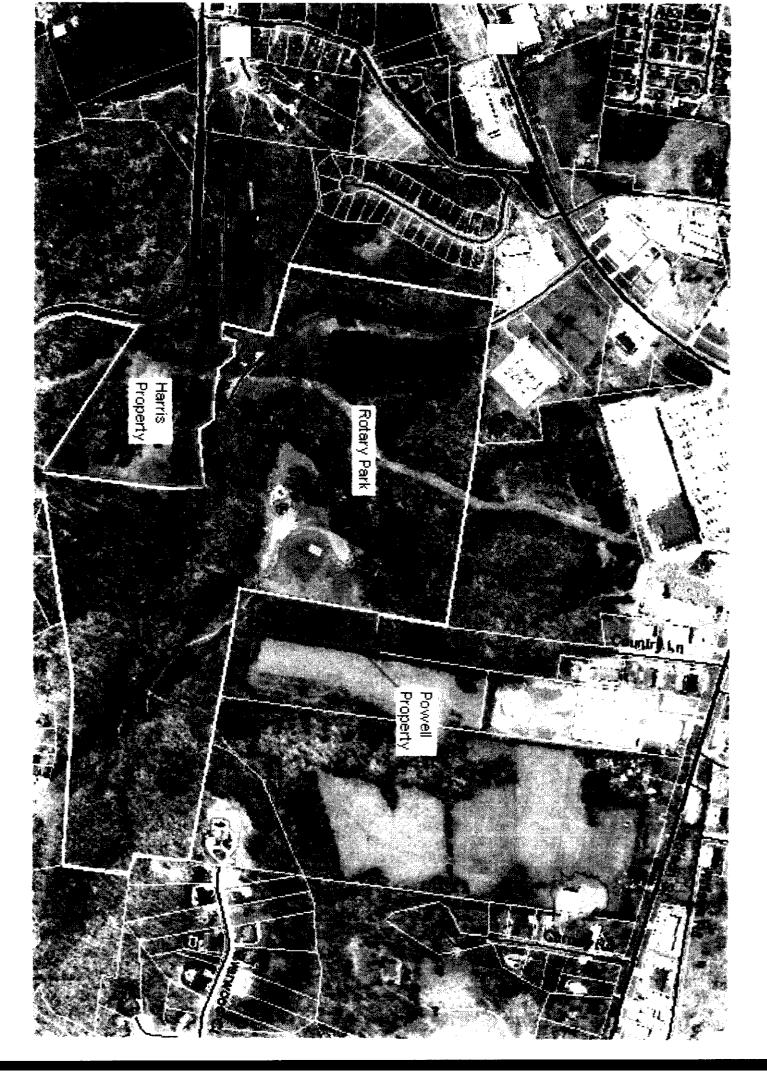

# RESOLUTION TO ACQUIRE CERTAIN REAL ESTATE ADJOINING ROTARY PARK

WHEREAS, Herschel T. Harris and/or Martha E. Harris, Revocable Living Trust, own certain real estate consisting of approximately 8 acres adjoining Rotary Park located on Old Ashland City Road, East; and

WHEREAS, the Montgomery County Parks Committee desires to acquire said real estate to expand Rotary Park; and

**WHEREAS,** said parcel of real estate would provide additional acreage of park land to the citizens of Montgomery County; and