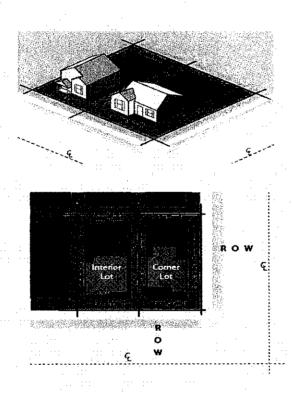

ss, usually small in size that sews, alters, and/or creates garments.
- 399. SEED STORE: See Feed/Seed Store.
- 400. SELF-SERVICE STORAGE (MINI): A building or group of buildings divided into separate compartments used to meet the temporary storage needs of small businesses, apartment dwellers, and other residential uses; and may include refrigerated facilities.
- 401. SETBACK: The minimum distance by which any building or structure must be separated from a street right-of-way, easement, or property line. See Picture 2.2 below.
- 402. SETBACK, FRONT: The minimum allowable distance from the street right-of-way or easement line.
- 403. SETBACK, REAR: The minimum allowable distance from the rear property line.
- 404. SETBACK, SIDE: The minimum allowable distance from the side property line.



Picture 2.2 Setback Illustrations

- 405. SEWER PUMP STATION: A facility where the primary purpose is the pumping of sewage further along the sewer system; may be an accessory to a structure or standalone feature.
- 406. SHEET METAL SHOP: An industrial facility or business involved in the process of working with metals to create individual parts or assemblies.
- 407. SHELTER, STORM or FALL-OUT: A structure or portion of a structure intended to provide protection to human life during periods of danger to life from nuclear fall-out, air raids, storms, or other emergencies.
- 408. SHOE REPAIR: A business, usually small in size, that repairs footwear.
- 409. SHOE STORE: Retail business whose principal activity is the selling of footwear and conducting business within an enclosed area.
- 410.