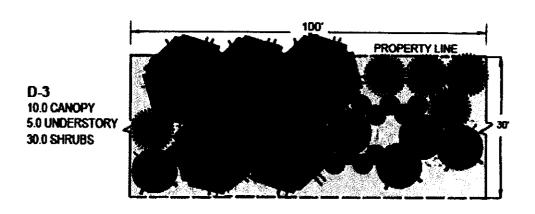

#### COUNTY ZONING RESOLUTION UPDATE - SIGNIFICANT CHANGES

- 1. User Friendly
  - a. Land Use Tables with Expanded Uses
  - b. Bulk Tables (lot area, lot width, yards, height)
- 2. Agricultural District (bona fide agricultural operations exempt under TCA 13-7-114)
  - a. Add "caretaker residence" for owner or employee
  - b. Allow one "farm worker dwelling" for every 100 acres
  - c. Reduce 200-foot animal shelter separation from residential down to 50 feet if five or more acres
- 3. New Zoning District → Agricultural Commercial District
- 4. Retain Existing Zoning Districts but Clean Up Uses
  - a. Expand list of uses paralleling the City Zoning Ordinance to the extent possible
  - b. Apartment District (R-4)
    - i. Inclusive of all residential types SF through apartments retained
    - ii. Remove office and professional office uses
  - c. Office Professional District (OP)
    - i. Retain general offices
    - ii. Add financial institutions
    - iii. Allow medical offices as "uses with conditions" (same as CityZoning) rather than "use of right"
    - iv. Continue to exclude residential uses unlike City which permits SF as use of right
  - d. Office District (O-1)
    - i. Exclude "single-family" use like City Zoning Ordinance
  - e. Commercial Districts similar to City Zoning Ordinance
  - f. Light Industrial District (M-1)
    - i. Make exclusive light industrial zone like City excluding C-2 retail uses "permitted on review"
  - g. General Industrial District (M-2)
    - i. Uses to parallel City Zoning Ordinance
  - h. Planned Industrial District (M-3)
    - i. Uses cleaned up to allow office and light manufacturing uses (with outdoor storage screened)
    - ii. Retail uses limited to that manufactured on site
    - iii. Development Site Plan requirement eliminated for rezoning to M-3
- 5. Bulk Tables
  - a. Clean up conflicting and missing yard requirements
  - b. Maximum height limit of 45 feet if served by Montgomery County Volunteer Fire Service (City-County Industrial Park served by Clarksville Fire Department retain 60-foot height for M-1 but increase height for M-2 from 70-foot to 100-foot)
  - c. Height limit determined by number of stories changed to number of feet because the height of a story can vary for even the same use definition of "building height" changed from "finished grade to height point" to "finished grade to mean height between the eaves and the ridges" paralleling City definition.
  - d. Apartment District (R-4)
    - i. Limit maximum density to 16 dwelling units per acre like City (not 25 du/ac for 1 or 2 story, 37.5 du/ac for 3-5story, 50.08 du/ac for 6 or more stories)