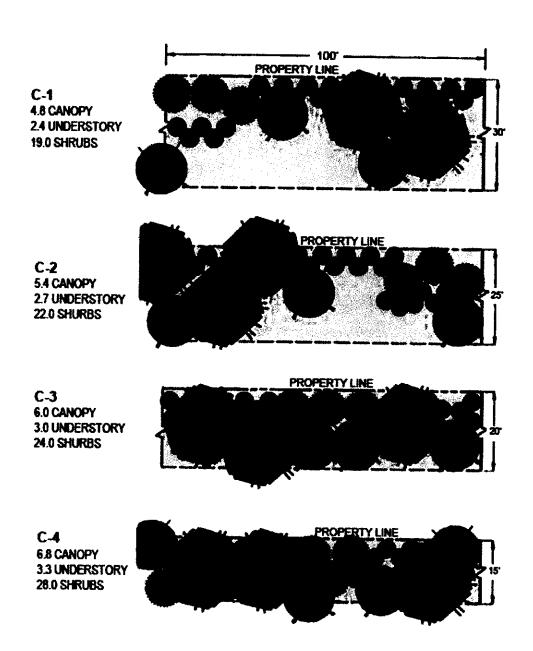

#### COUNTY ZONING RESOLUTION UPDATE - SIGNIFICANT CHANGES

- 1. User Friendly
  - a. Land Use Tables with Expanded Uses
  - b. Bulk Tables (lot area, lot width, yards, height)
- 2. Agricultural District (bona fide agricultural operations exempt under TCA 13-7-114)
  - a. Add "caretaker residence" for owner or employee
  - b. Allow one "farm worker dwelling" for every 100 acres
  - c. Reduce 200-foot animal shelter separation from residential down to 50 feet if five or more acres
- 3. New Zoning District → Agricultural Commercial District
- 4. Retain Existing Zoning Districts but Clean Up Uses
  - a. Expand list of uses paralleling the City Zoning Ordinance to the extent possible
  - b. Apartment District (R-4)
    - i. Inclusive of all residential types SF through apartments retained
    - ii. Remove office and professional office uses
  - c. Office Professional District (OP)
    - i. Retain general offices
    - ii. Add financial institutions
    - iii. Allow medical offices as "uses with conditions" (same as CityZoning) rather than "use of right"
    - iv. Continue to exclude residential uses unlike City which permits SF as use of right
  - d. Office District (O-1)
    - i. Exclude "single-family" use like City Zoning Ordinance
  - e. Commercial Districts similar to City Zoning Ordinance
  - f. Light Industrial District (M-1)
    - i. Make exclusive light industrial zone like City excluding C-2 retail uses "permitted on review"
  - g. General Industrial District (M-2)
    - i. Uses to parallel City Zoning Ordinance
  - h. Planned Industrial District (M-3)
    - i. Uses cleaned up to allow office and light manufacturing uses (with outdoor storage screened)
    - ii. Retail uses limited to that manufactured on site
    - iii. Development Site Plan requirement eliminated for rezoning to M-3
- 5. Bulk Tables
  - a. Clean up conflicting and missing yard requirements
  - b. Maximum height limit of 45 feet if served by Montgomery County Volunteer Fire Service (City-County Industrial Park served by Clarksville Fire Department retain 60-foot height for M-1 but increase height for M-2 from 70-foot to 100-foot)
  - c. Height limit determined by number of stories changed to number of feet because the height of a story can vary for even the same use definition of "building height" changed from "finished grade to height point" to "finished grade to mean height between the eaves and the ridges" paralleling City definition.
  - d. Apartment District (R-4)
    - i. Limit maximum density to 16 dwelling units per acre like City (not 25 du/ac for 1 or 2 story, 37.5 du/ac for 3-5story, 50.08 du/ac for 6 or more stories)