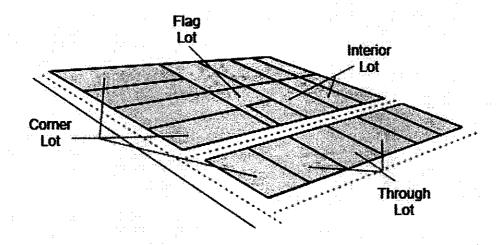

s as are required under the provisions of Chapters 1 through 11 of this Resolution. See Picture 2.1 below.
- 272. LOT, CORNER: A lot abutting upon two (2) or more streets at their intersection.
- 273. LOT, DOUBLE FRONTAGE, OR THROUGH LOT: A lot which is an interior lot extending from one street to another and abutting a street on two (2) ends.
- 274. LOT, FLAG: A lot/tract/parcel meeting the minimum frontage requirements and where access to a public or private right-of-way is provided by means of a long, narrow strip of property between abutting lots/tracts/parcels and where the building site is generally located to the rear of other lots/tracts/parcels fronting along the same right-of-way.
- 275. LOT, INTERIOR: A lot other than a corner lot fronting on a single right-of-way or easement.



Picture 2.1 Types of Lots

- 276. LOT COVERAGE: That portion of the area of a lot, tract or parcel of land which is covered by principal and accessory structures.
- 277. LOT OF RECORD: A lot, tract or parcel legally existing as of the effective date on which this Resolution was adopted (July 19, 1973), which may not meet the applicable area, frontage, width, or depth requirements established by this Resolution and subsequent amendments.
- 278. LOT LINES: The lines bounding a lot as defined herein.
  - a. LOT LINE, FRONT: The line separating the lot, tract or parcel from any public street, dedicated private easement or travel easement which is designated as the front street in a request for a Building Permit.
  - b. LOT LINE, REAR: The lot boundary opposite and most distant from the front