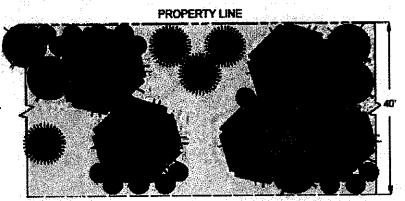

#### COUNTY ZONING RESOLUTION UPDATE - SIGNIFICANT CHANGES

- 1. User Friendly
  - a. Land Use Tables with Expanded Uses
  - b. Bulk Tables (lot area, lot width, yards, height)
- 2. Agricultural District (bona fide agricultural operations exempt under TCA 13-7-114)
  - a. Add "caretaker residence" for owner or employee
  - b. Allow one "farm worker dwelling" for every 100 acres
  - c. Reduce 200-foot animal shelter separation from residential down to 50 feet if five or more acres
- 3. New Zoning District → Agricultural Commercial District
- 4. Retain Existing Zoning Districts but Clean Up Uses
  - a. Expand list of uses paralleling the City Zoning Ordinance to the extent possible
  - b. Apartment District (R-4)
    - i. Inclusive of all residential types SF through apartments retained
    - ii. Remove office and professional office uses
  - c. Office Professional District (OP)
    - i. Retain general offices
    - ii. Add financial institutions
    - iii. Allow medical offices as "uses with conditions" (same as CityZoning) rather than "use of right"
    - iv. Continue to exclude residential uses unlike City which permits SF as use of right
  - d. Office District (O-1)
    - i. Exclude "single-family" use like City Zoning Ordinance
  - e. Commercial Districts similar to City Zoning Ordinance
  - f. Light Industrial District (M-1)
    - i. Make exclusive light industrial zone like City excluding C-2 retail uses "permitted on review"
  - g. General Industrial District (M-2)
    - i. Uses to parallel City Zoning Ordinance
  - h. Planned Industrial District (M-3)
    - i. Uses cleaned up to allow office and light manufacturing uses (with outdoor storage screened)
    - ii. Retail uses limited to that manufactured on site
    - iii. Development Site Plan requirement eliminated for rezoning to M-3
- 5. Bulk Tables
  - a. Clean up conflicting and missing yard requirements
  - b. Maximum height limit of 45 feet if served by Montgomery County Volunteer Fire Service (City-County Industrial Park served by Clarksville Fire Department retain 60-foot height for M-1 but increase height for M-2 from 70-foot to 100-foot)
  - c. Height limit determined by number of stories changed to number of feet because the height of a story can vary for even the same use definition of "building height" changed from "finished grade to height point" to "finished grade to mean height between the eaves and the ridges" paralleling City definition.
  - d. Apartment District (R-4)
    - i. Limit maximum density to 16 dwelling units per acre like City (not 25 du/ac for 1 or 2 story, 37.5 du/ac for 3-5story, 50.08 du/ac for 6 or more stories)