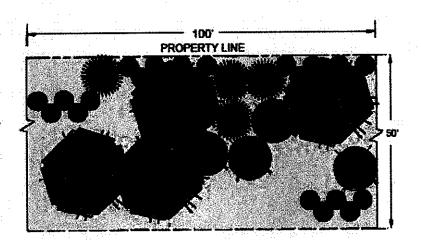

#### COUNTY ZONING RESOLUTION UPDATE - SIGNIFICANT CHANGES

- 1. User Friendly
  - a. Land Use Tables with Expanded Uses
  - b. Bulk Tables (lot area, lot width, yards, height)
- 2. Agricultural District (bona fide agricultural operations exempt under TCA 13-7-114)
  - a. Add "caretaker residence" for owner or employee
  - b. Allow one "farm worker dwelling" for every 100 acres
  - c. Reduce 200-foot animal shelter separation from residential down to 50 feet if five or more acres
- 3. New Zoning District → Agricultural Commercial District
- 4. Retain Existing Zoning Districts but Clean Up Uses
  - a. Expand list of uses paralleling the City Zoning Ordinance to the extent possible
  - b. Apartment District (R-4)
    - i. Inclusive of all residential types SF through apartments retained
    - ii. Remove office and professional office uses
  - c. Office Professional District (OP)
    - i. Retain general offices
    - ii. Add financial institutions
    - iii. Allow medical offices as "uses with conditions" (same as CityZoning) rather than "use of right"
    - iv. Continue to exclude residential uses unlike City which permits SF as use of right
  - d. Office District (O-1)
    - i. Exclude "single-family" use like City Zoning Ordinance
  - e. Commercial Districts similar to City Zoning Ordinance
  - f. Light Industrial District (M-1)
    - i. Make exclusive light industrial zone like City excluding C-2 retail uses "permitted on review"
  - g. General Industrial District (M-2)
    - i. Uses to parallel City Zoning Ordinance
  - h. Planned Industrial District (M-3)
    - i. Uses cleaned up to allow office and light manufacturing uses (with outdoor storage screened)
    - ii. Retail uses limited to that manufactured on site
    - iii. Development Site Plan requirement eliminated for rezoning to M-3
- 5. Bulk Tables
  - a. Clean up conflicting and missing yard requirements
  - b. Maximum height limit of 45 feet if served by Montgomery County Volunteer Fire Service (City-County Industrial Park served by Clarksville Fire Department retain 60-foot height for M-1 but increase height for M-2 from 70-foot to 100-foot)
  - c. Height limit determined by number of stories changed to number of feet because the height of a story can vary for even the same use definition of "building height" changed from "finished grade to height point" to "finished grade to mean height between the eaves and the ridges" paralleling City definition.
  - d. Apartment District (R-4)
    - i. Limit maximum density to 16 dwelling units per acre like City (not 25 du/ac for 1 or 2 story, 37.5 du/ac for 3-5story, 50.08 du/ac for 6 or more stories)