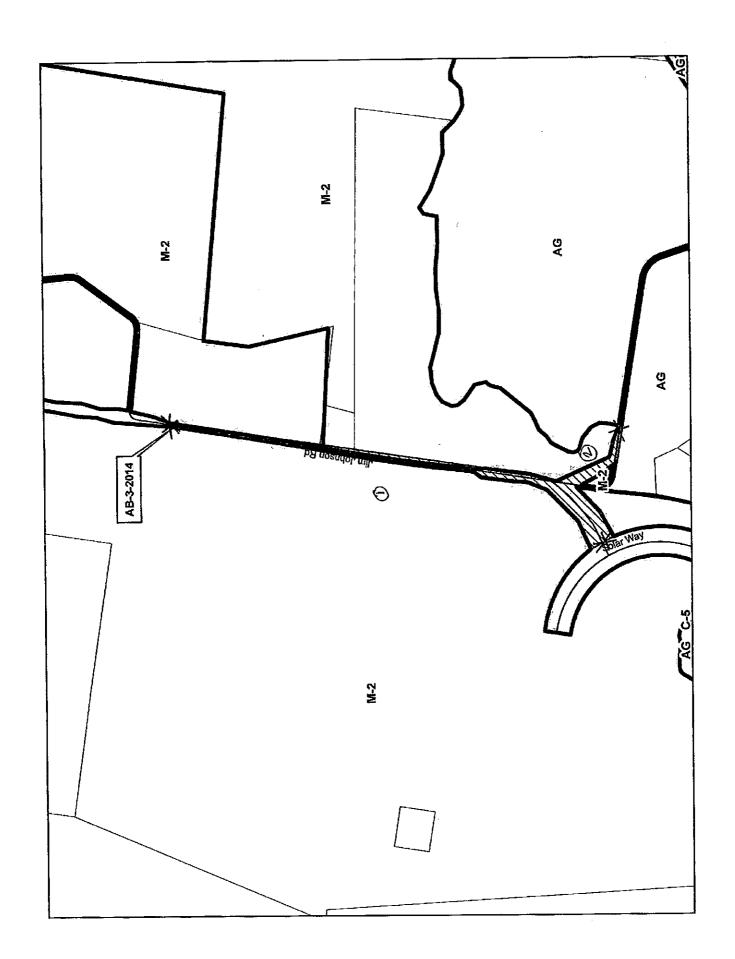

#### A RESOLUTION APPROVING THE VACATION OF PORTIONS OF JIM JOHNSON ROAD

whereas, application was made by Montgomery County (Mike Frost, agent) for vacation of portions of Jim Johnson Road; being tracts of land located in the Second Civil District of Montgomery County:

Section 1 being approximately 3,010 +/- feet north of the Solar Way and State Highway 79/13 (Guthrie Highway) intersection; and being approximately 0.90 +/- miles in length, beginning in the northeastern margin of Solar Way and traveling in a northerly direction to the northern entrance of Hemlock's 'loop road'; being approximately 40 +/- feet wide and 4,752 +/- feet long; containing approximately 190,080 +/- sq. ft. or 4.36 +/- acres, shown on Montgomery County tax map 009, east of parcel 14.01 and west of parcel 14.02, and map 016, west of parcels 4.00 and 4.01; also shown on the attachment (Exhibit A); and

Section 2 being approximately 740 +/- feet northeast of the Solar Way and Jim Johnson Road intersection; and being approximately 0.18 +/- miles in length, beginning in the east margin of Jim Johnson Road and traveling in an easterly direction to the eastern end of a concrete bridge that crosses Spring Creek; being approximately 40 +/- feet wide and 950 +/- feet long; containing approximately 38,000 +/- sq. ft. or 0.87 +/- acres, shown on Montgomery County tax map 016, north of parcel 8.00, south of parcel 4.00, and west of parcel 6.00; also shown on the attachment (Exhibit A); and

- whereas, the application was reviewed according to established procedures by the Regional Planning Commission on September 24, 2014, and was recommended for approval to the County Commission for vacation, with retention of an easement for public utilities; and
- whereas, the actual date of vacation to be determined in accordance with the terms of a written agreement between HSCPC, L.L.C., a Delaware limited liability company, and the Industrial Development Board of the County of Montgomery. Furthermore, following such date of vacation and while public access is made available by HSCPC, L.L.C. on the perimeter road of said company, as provided for in said aforementioned agreement, Montgomery County shall be responsible for the maintenance, repair and replacement, as needed, of said perimeter road, as if a county road.