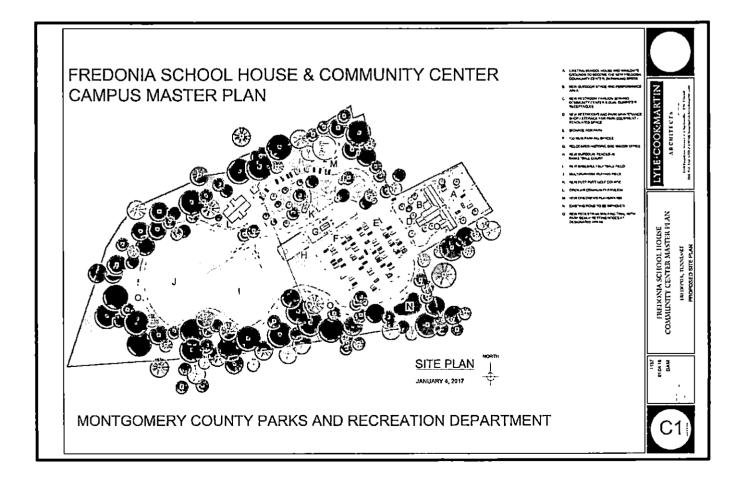

# The following Resolution was referred back to the Joint Land Acquisition Ad Hoc Committee:

19-1-1 Resolution of the Montgomery County Board of Commissioners
Appropriating Funds for Architect Design Fees for a New Middle
School – Kirkwood Complex

# RESOLUTION OF THE MONTGOMERY COUNTY BOARD OF COMMISSIONERS APPROPRIATING FUNDS FOR ARCHITECT DESIGN FEES FOR A NEW MIDDLE SCHOOL – KIRKWOOD COMPLEX

WHEREAS, the impact on student enrollment with the addition of 2,772 new students arriving since the 2016-2017 school year, requires the construction of a new middle school (1,200 student capacity); and

WHEREAS, according to the Regional Planning Commission data, Montgomery County is experiencing continued growth throughout all regions of the County; and

WHEREAS, the current and projected growth (3,296 preliminary lots, 540 building permits) in the Northeast and Rossview elementary, middle, and high school zone is far out pacing the growth in the rest of Montgomery County; and

WHEREAS, there are almost 300 more students per grade level in the first three grades of CMCSS than exist in all seven existing middle schools; and

WHEREAS, all seven middle schools are at a combined average of 102% capacity, with a deficit of negative 135 seats available across the district; and

WHEREAS, the completed construction of a new middle school (estimated 1,200 student capacity) is required by the fall of 2021 in order to address the student growth in the north central and northeast portion of the county; and

**WHEREAS**, there are 83 portable classrooms in use across the district providing capacity for approximately 1,300 students; 66 of those serve the Northeast and Rossview feeder systems; and

WHEREAS, the need for immediate response is crucial in order to construct a new middle school, and to be ready for occupancy in fall of 2021; and

WHEREAS, the County Commission, based on the recommendation of the Land Acquisition Committee, purchased sufficient acreage in 2007 for the construction of a middle school at the Kirkwood Complex; and

WHEREAS, the timeline necessary to insure the completion of the prototypical middle school construction project and infrastructure design of the Kirkwood complex for a successful fall 2021 opening, requires the employment of an architect through the bidding phase.

NOW, THEREFORE, BE IT RESOLVED by the Montgomery County Board of Commissioners assembled in Regular Session on this 11<sup>th</sup> day of February, 2019, that this Commission expresses its intent to fund the construction of a middle school and that the sum of \$1,100,000.00 be and the same is hereby appropriated to the School Capital Project Fund for the employment of an architect through the bidding phase for said project.