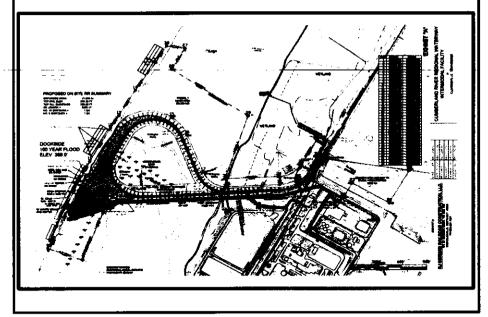

# RESOLUTION TO APPROPRIATE LOCAL MATCHING FUNDS FOR A FEDERAL GRANT TO PERFORM CONSTRUCTION ON RUNWAY 17/35 AND ASSOCIATED TAXI-WAY AT THE CLARKSVILLE REGIONAL AIRPORT OUTLAW FIELD

**WHEREAS**, the Clarksville Regional Airport will be awarded federal discretionary funding in the amount of \$10,000,000.00 through the Tennessee Department of Transportation – Aeronautics Division, to be utilized for the designed runway overlay project; and

WHEREAS, the scope of work to be performed at the Clarksville Regional Airport will include a runway deviation of standards dip repair on 17/35 to FAA standards, a 300 foot runway centerline to taxiway centerline relocation to FAA C-II standards, runway overlay to replace deteriorating surface, correct flight side runway and taxiway markings and signage with new, and relight runway 17/35 including associated taxiway and apron area with LED airfield lighting; and

WHEREAS, the City of Clarksville and Montgomery County local governments jointly and equally fund the Clarksville Regional Airport Authority; and

WHEREAS, the funding will require a 5% match in the amount of \$500,000.00 to be funded equally by the County and the City of Clarksville; and

**WHEREAS**, the County of Montgomery's equal share of the matching funds is 2.5% in the amount of \$250,000.00 and matched by the City of Clarksville's 2.5% in the amount of \$250,000.00; and

**WHEREAS**, the required match is one time funding with no continuing dispersal of County Funds related to the Project.

**NOW THEREFORE BE IT RESOLVED**, by the Montgomery County Board of Commissioners, assembled in regular business session this 10<sup>th</sup> day of August, 2015, that the appropriation budget for the Montgomery County General Capital Projects Fund be increased by \$250,000.00 to meet the funding requirements to obtain the Federal Discretionary Funds through the Tennessee Department of Transportation Department – Aeronautics Division.