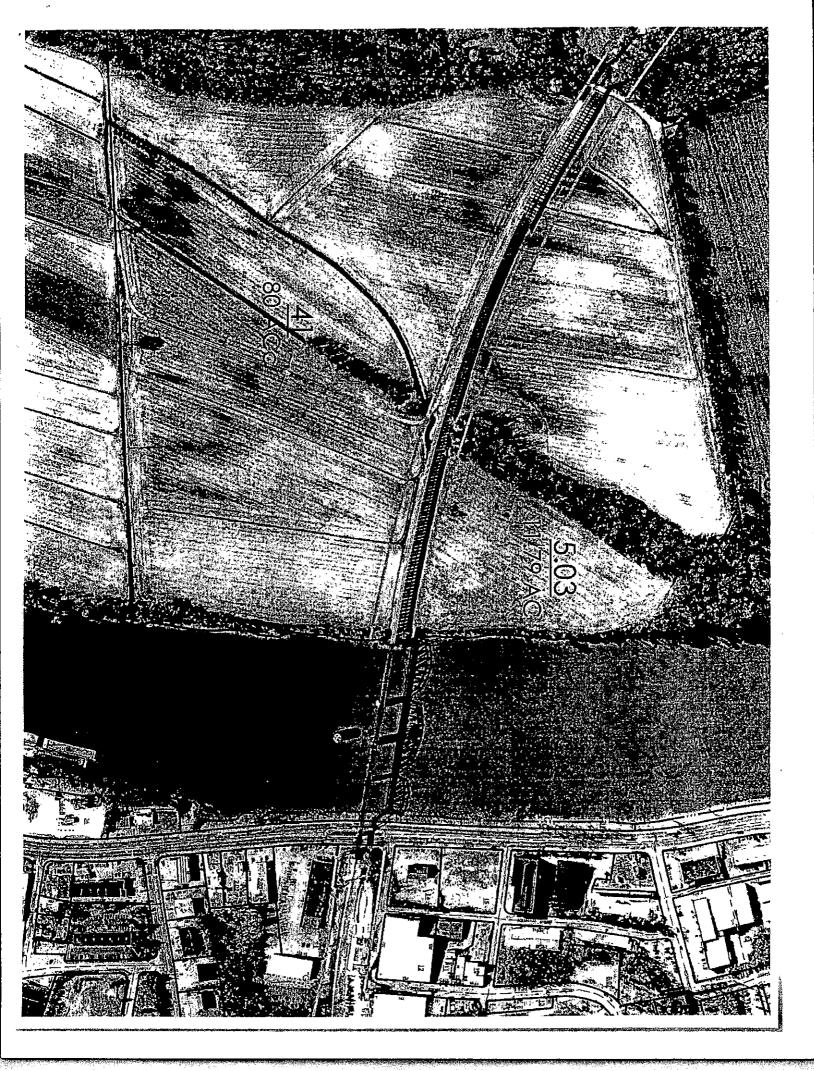

# RESOLUTION TO ACQUIRE CERTAIN REAL ESTATE PROPERTY LOCATED ON BRIARWOOD ROAD TO EXPAND PARKS PROPERTY

WHEREAS, Dorothy Richardson, owns certain real estate consisting of approximately 80 acres located on Briarwood Road, West of the Cumberland River, in Montgomery County, Tennessee, listed on Tax Map 66; Parcel 41; and

WHEREAS, the Montgomery County Parks Committee desires to acquire said real estate to expand parks property; and

WHEREAS, said parcel of real estate would provide additional acreage of park land to the citizens of Montgomery County; and

WHEREAS, the sales price for this parcel of real estate will be \$320,000.00; the Aspire Foundation agreeing to pay \$40,000.00 and the remaining \$280,000.00 will be paid by Montgomery County with \$180,000.00 from the General Fund balance and \$100,000.00 from the Capital Projects Fund balance; Montgomery County also paying the costs for a survey not to exceed \$10,000.00.