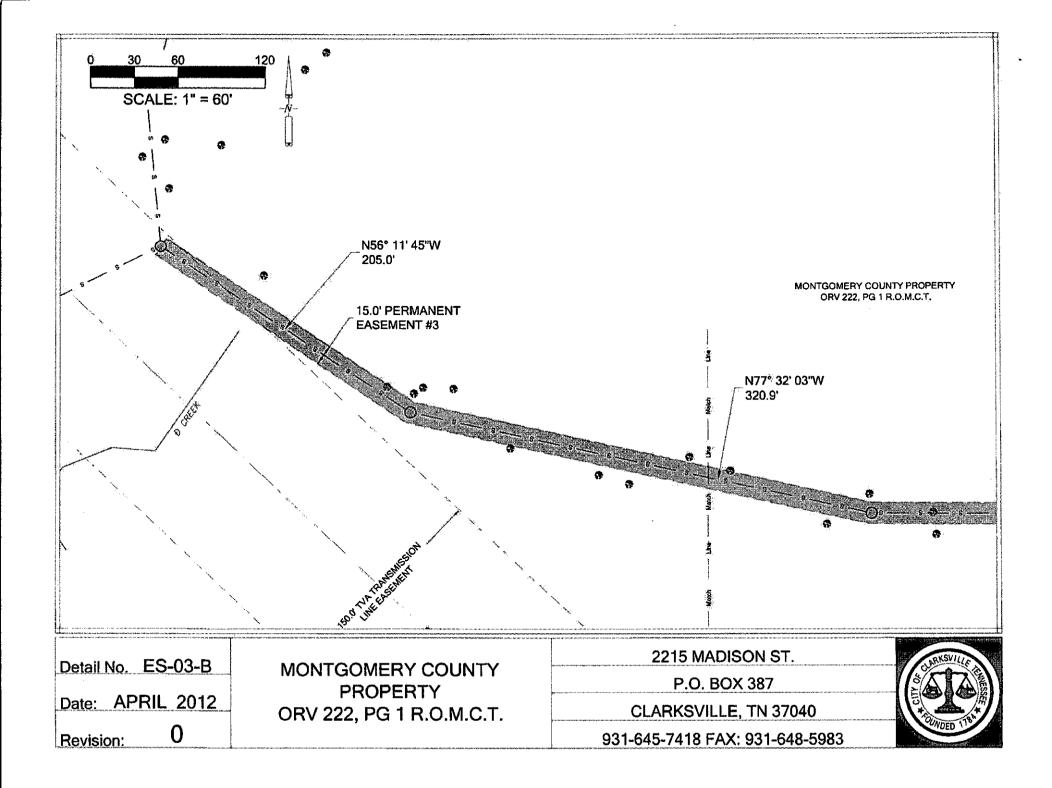

# RESOLUTION TO ACQUIRE CERTAIN REAL ESTATE PROPERTY LOCATED ON BRIARWOOD ROAD TO EXPAND PARKS PROPERTY

WHEREAS, Dorothy Richardson, owns certain real estate consisting of approximately 80 acres located on Briarwood Road, West of the Cumberland River, in Montgomery County, Tennessee, listed on Tax Map 66; Parcel 41; and

WHEREAS, the Montgomery County Parks Committee desires to acquire said real estate to expand parks property; and

WHEREAS, said parcel of real estate would provide additional acreage of park land to the citizens of Montgomery County; and

WHEREAS, the sales price for this parcel of real estate will be \$320,000.00; the Aspire Foundation agreeing to pay \$40,000.00 and the remaining \$280,000.00 will be paid by Montgomery County with \$180,000.00 from the General Fund balance and \$100,000.00 from the Capital Projects Fund balance; Montgomery County also paying the costs for a survey not to exceed \$10,000.00.

**NOW, THEREFORE, BE IT RESOLVED** by the Montgomery County Board of Commissioners assembled in Regular Session on this 13<sup>th</sup> day of January, 2015, that the County Mayor is authorized to sign all necessary documents to purchase the real estate at a price not to exceed \$320,000.00; with the Aspire Foundation paying \$40,000.00 leaving a balance of \$280,000.00 plus the costs for a survey not to exceed \$10,000.00, payable from the Montgomery County General Fund and Capital Projects Fund.