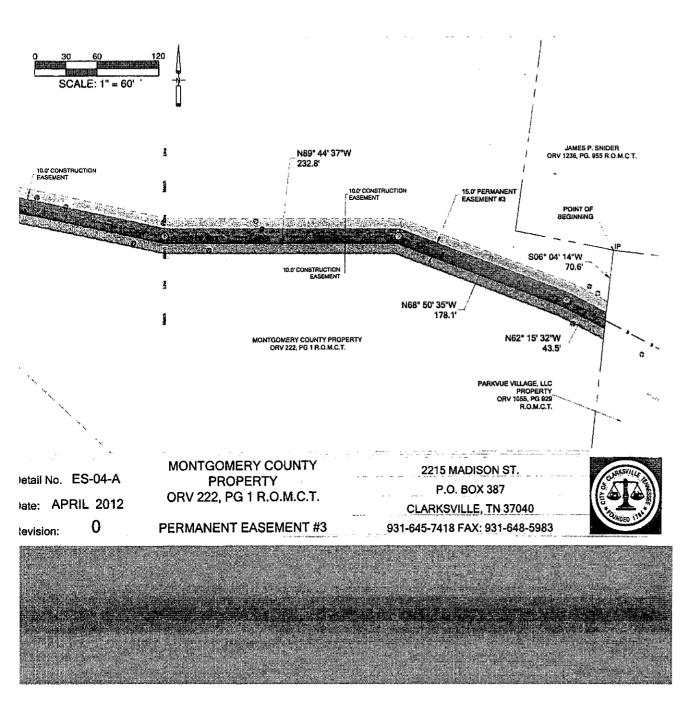

# RESOLUTION TO ACQUIRE CERTAIN REAL ESTATE PROPERTY LOCATED ON BRIARWOOD ROAD TO EXPAND PARKS PROPERTY

WHEREAS, Dorothy Richardson, owns certain real estate consisting of approximately 80 acres located on Briarwood Road, West of the Cumberland River, in Montgomery County, Tennessee, listed on Tax Map 66; Parcel 41; and

WHEREAS, the Montgomery County Parks Committee desires to acquire said real estate to expand parks property; and

WHEREAS, said parcel of real estate would provide additional acreage of park land to the citizens of Montgomery County; and

WHEREAS, the sales price for this parcel of real estate will be \$320,000.00; the Aspire Foundation agreeing to pay \$40,000.00 and the remaining \$280,000.00 will be paid by Montgomery County with \$180,000.00 from the General Fund balance and \$100,000.00 from the Capital Projects Fund balance; Montgomery County also paying the costs for a survey not to exceed \$10,000.00.

**NOW, THEREFORE, BE IT RESOLVED** by the Montgomery County Board of Commissioners assembled in Regular Session on this 13<sup>th</sup> day of January, 2015, that the County Mayor is authorized to sign all necessary documents to purchase the real estate at a price not to exceed \$320,000.00; with the Aspire Foundation paying \$40,000.00 leaving a balance of \$280,000.00 plus the costs for a survey not to exceed \$10,000.00, payable from the Montgomery County General Fund and Capital Projects Fund.