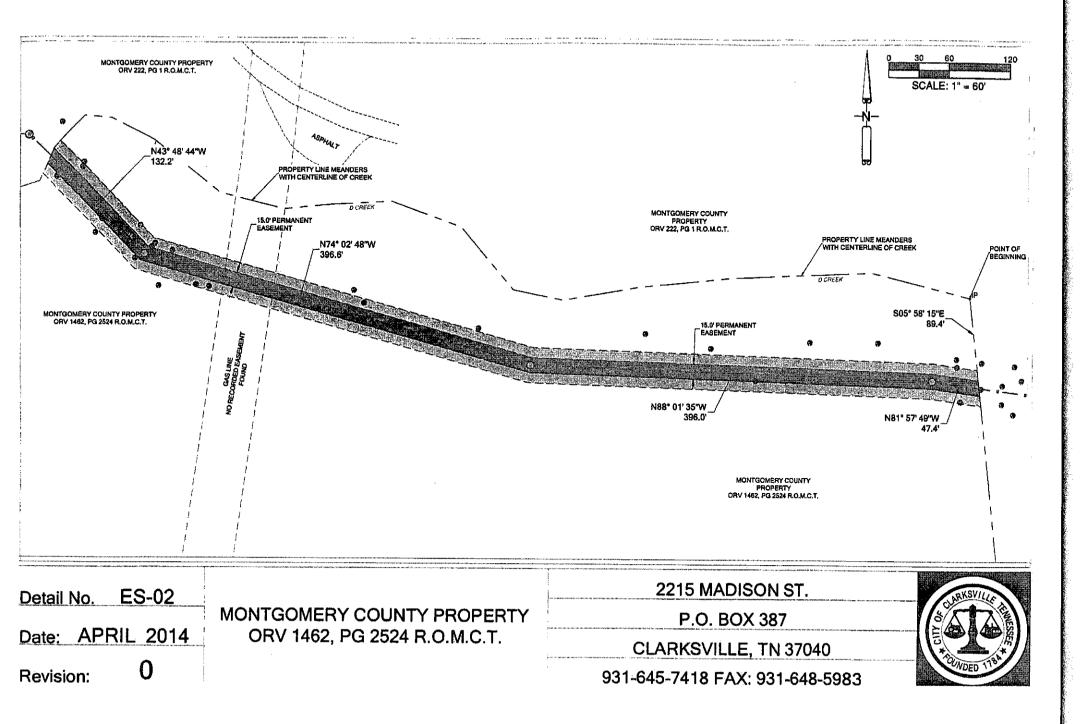

# RESOLUTION TO ACQUIRE CERTAIN REAL ESTATE PROPERTY LOCATED ON BRIARWOOD ROAD TO EXPAND PARKS PROPERTY

WHEREAS, Dorothy Richardson, owns certain real estate consisting of approximately 80 acres located on Briarwood Road, West of the Cumberland River, in Montgomery County, Tennessee, listed on Tax Map 66; Parcel 41; and

WHEREAS, the Montgomery County Parks Committee desires to acquire said real estate to expand parks property; and

WHEREAS, said parcel of real estate would provide additional acreage of park land to the citizens of Montgomery County; and

WHEREAS, the sales price for this parcel of real estate will be \$320,000.00; the Aspire Foundation agreeing to pay \$40,000.00 and the remaining \$280,000.00 will be paid by Montgomery County with \$180,000.00 from the General Fund balance and \$100,000.00 from the Capital Projects Fund balance; Montgomery County also paying the costs for a survey not to exceed \$10,000.00.

**NOW, THEREFORE, BE IT RESOLVED** by the Montgomery County Board of Commissioners assembled in Regular Session on this 13<sup>th</sup> day of January, 2015, that the County Mayor is authorized to sign all necessary documents to purchase the real estate at a price not to exceed \$320,000.00; with the Aspire Foundation paying \$40,000.00 leaving a balance of \$280,000.00 plus the costs for a survey not to exceed \$10,000.00, payable from the Montgomery County General Fund and Capital Projects Fund.