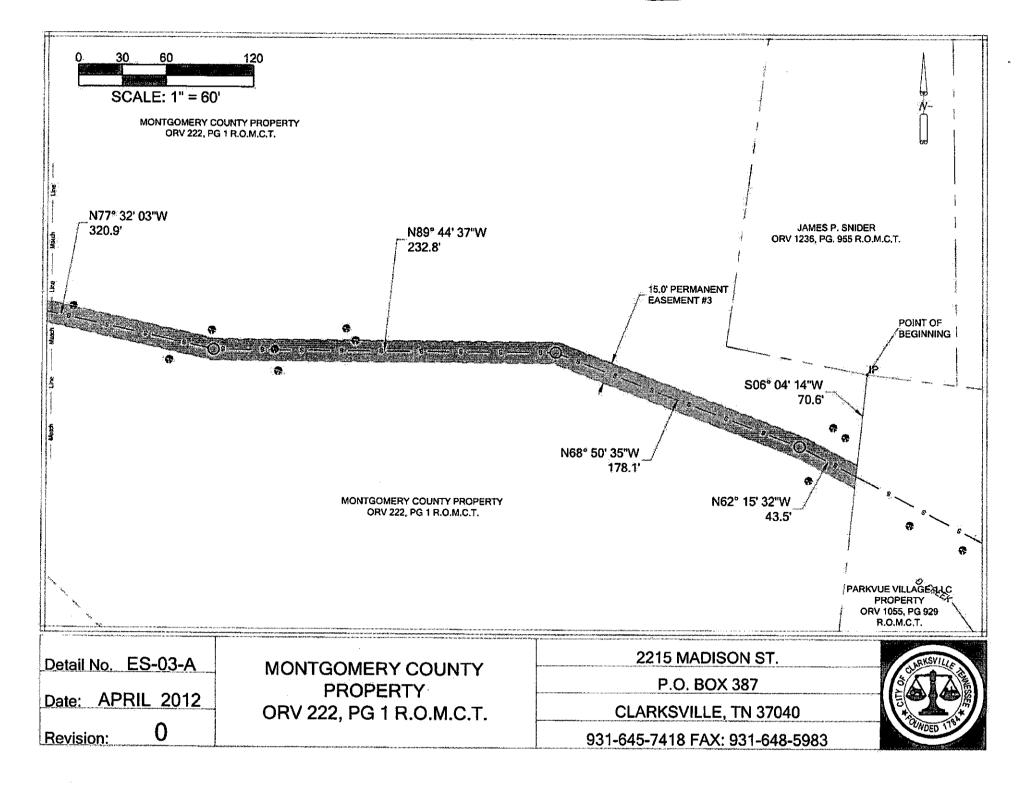

# RESOLUTION TO ACQUIRE CERTAIN REAL ESTATE PROPERTY LOCATED ON BRIARWOOD ROAD TO EXPAND PARKS PROPERTY

WHEREAS, Dorothy Richardson, owns certain real estate consisting of approximately 80 acres located on Briarwood Road, West of the Cumberland River, in Montgomery County, Tennessee, listed on Tax Map 66; Parcel 41; and

WHEREAS, the Montgomery County Parks Committee desires to acquire said real estate to expand parks property; and

WHEREAS, said parcel of real estate would provide additional acreage of park land to the citizens of Montgomery County; and

WHEREAS, the sales price for this parcel of real estate will be \$320,000.00; the Aspire Foundation agreeing to pay \$40,000.00 and the remaining \$280,000.00 will be paid by Montgomery County with \$180,000.00 from the General Fund balance and \$100,000.00 from the Capital Projects Fund balance; Montgomery County also paying the costs for a survey not to exceed \$10,000.00.

**NOW, THEREFORE, BE IT RESOLVED** by the Montgomery County Board of Commissioners assembled in Regular Session on this 13<sup>th</sup> day of January, 2015, that the County Mayor is authorized to sign all necessary documents to purchase the real estate at a price not to exceed \$320,000.00; with the Aspire Foundation paying \$40,000.00 leaving a balance of \$280,000.00 plus the costs for a survey not to exceed \$10,000.00, payable from the Montgomery County General Fund and Capital Projects Fund.