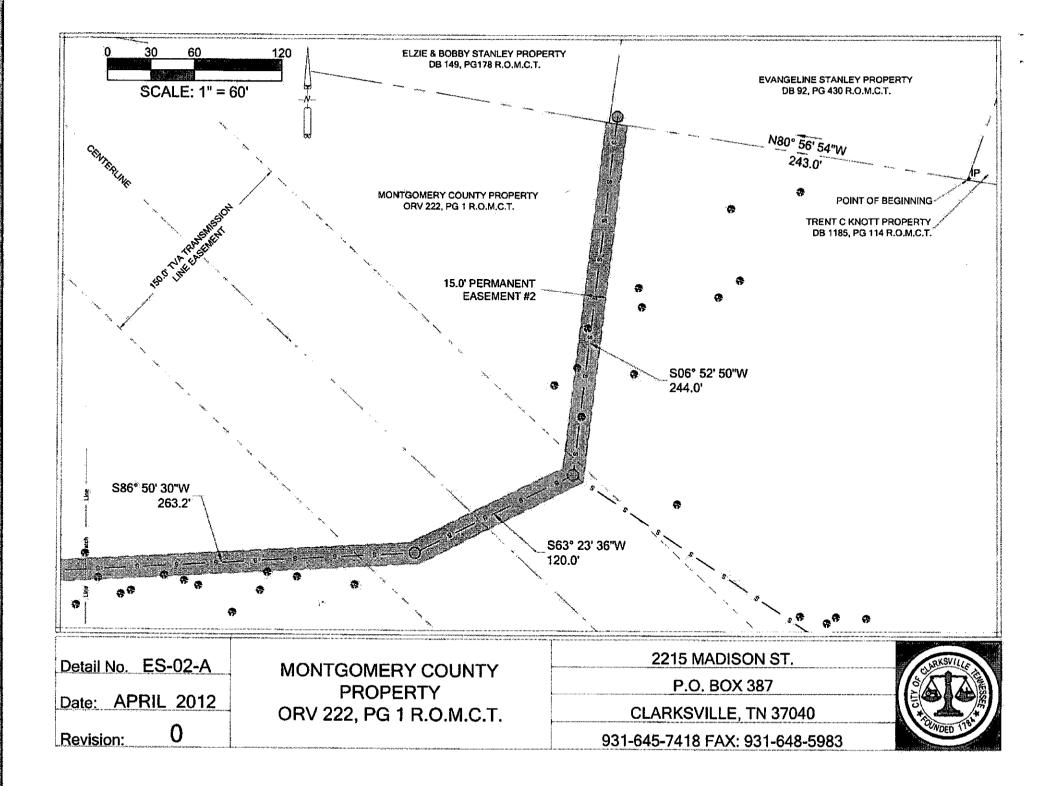

# RESOLUTION TO ACQUIRE CERTAIN REAL ESTATE PROPERTY LOCATED ON BRIARWOOD ROAD TO EXPAND PARKS PROPERTY

WHEREAS, Dorothy Richardson, owns certain real estate consisting of approximately 80 acres located on Briarwood Road, West of the Cumberland River, in Montgomery County, Tennessee, listed on Tax Map 66; Parcel 41; and

WHEREAS, the Montgomery County Parks Committee desires to acquire said real estate to expand parks property; and

WHEREAS, said parcel of real estate would provide additional acreage of park land to the citizens of Montgomery County; and

WHEREAS, the sales price for this parcel of real estate will be \$320,000.00; the Aspire Foundation agreeing to pay \$40,000.00 and the remaining \$280,000.00 will be paid by Montgomery County with \$180,000.00 from the General Fund balance and \$100,000.00 from the Capital Projects Fund balance; Montgomery County also paying the costs for a survey not to exceed \$10,000.00.

**NOW, THEREFORE, BE IT RESOLVED** by the Montgomery County Board of Commissioners assembled in Regular Session on this 13<sup>th</sup> day of January, 2015, that the County Mayor is authorized to sign all necessary documents to purchase the real estate at a price not to exceed \$320,000.00; with the Aspire Foundation paying \$40,000.00 leaving a balance of \$280,000.00 plus the costs for a survey not to exceed \$10,000.00, payable from the Montgomery County General Fund and Capital Projects Fund.