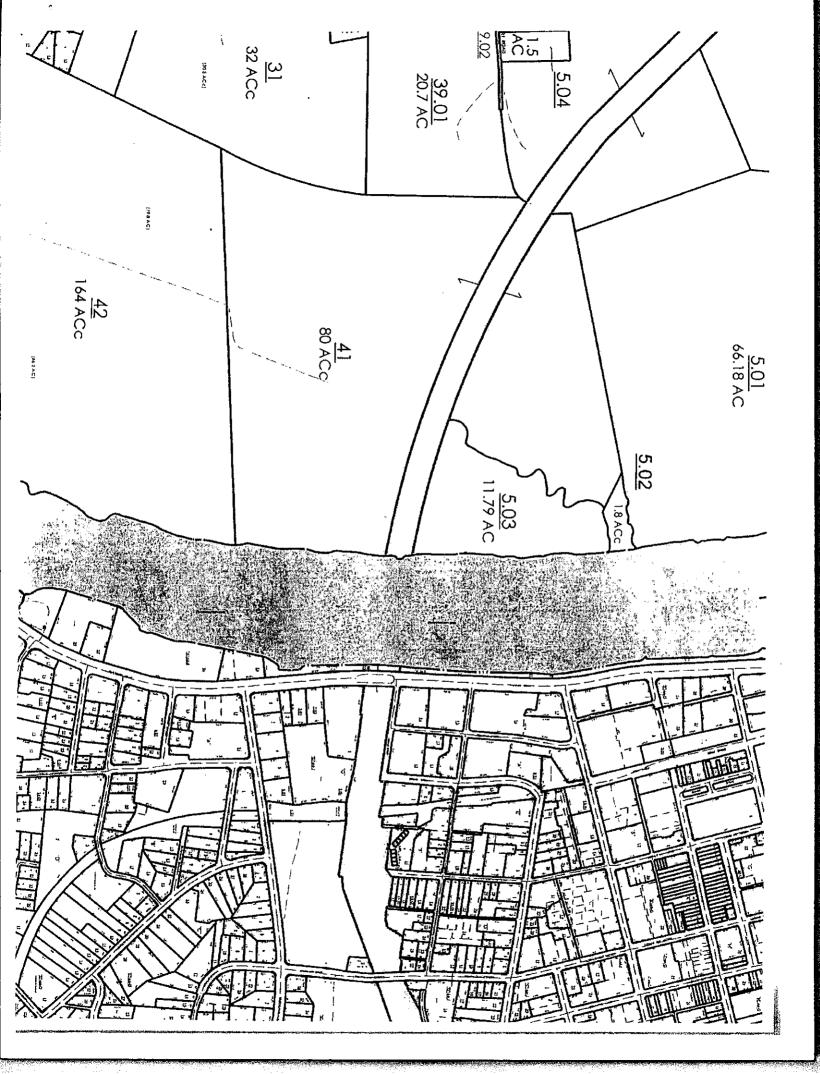

# RESOLUTION TO ACQUIRE CERTAIN REAL ESTATE PROPERTY LOCATED ON BRIARWOOD ROAD TO EXPAND PARKS PROPERTY

WHEREAS, Dorothy Richardson, owns certain real estate consisting of approximately 80 acres located on Briarwood Road, West of the Cumberland River, in Montgomery County, Tennessee, listed on Tax Map 66; Parcel 41; and

WHEREAS, the Montgomery County Parks Committee desires to acquire said real estate to expand parks property; and

WHEREAS, said parcel of real estate would provide additional acreage of park land to the citizens of Montgomery County; and

WHEREAS, the sales price for this parcel of real estate will be \$320,000.00; the Aspire Foundation agreeing to pay \$40,000.00 and the remaining \$280,000.00 will be paid by Montgomery County with \$180,000.00 from the General Fund balance and \$100,000.00 from the Capital Projects Fund balance; Montgomery County also paying the costs for a survey not to exceed \$10,000.00.