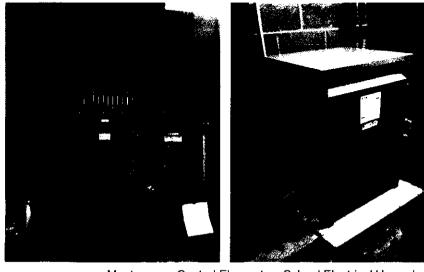

# RESOLUTION OF THE MONTGOMERY COUNTY BOARD OF COMMISSIONERS AUTHORIZING FUNDS FOR THE REPLACEMENT OF THE HVAC AT THE VETERANS PLAZA PUBLIC LIBRARY

WHEREAS, additional funding is needed to replace the existing HVAC system at the Public Library in the Veteran's Plaza to include costs associated with the replacement such as materials, engineering, controls, and labor; and