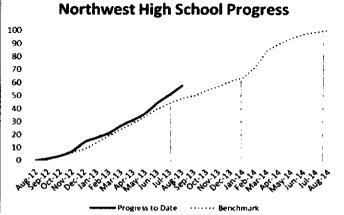

| Quarter:<br>SEPT 13                 |  |
|---------------------------------------------------------------------|------------------------------------------------|----------------------------------------------|-------------------------------------|--|
| Scheduled Completion Date:<br>8/01/2014                             |                                                |                                              | Project Number:<br><b>C945</b>      |  |
| Substantial Completion Date:                                        | Total Project - Budget Amount:<br>\$14,494,000 | Paid to date: Construction<br>\$6,332,339.53 | Construction -Percent Complete: 57% |  |



Ground Breaking 12/16/12



Administrative Building Structure 8/13

Foundation 12/12

Administrative Building Structure 5/13



### **Progress:**

- New front entrance and bus delivery area are operational
- Administration wing is operational
- Steel erection on the theater/auxiliary gym addition
- Scheduling wall panel delivery for theater/auxiliary gym addition
- Digging footings for connector at new kitchen
- Finishing connector between buildings •



## **QUARTERLY CONSTRUCTION REPORT** CAPITAL IMPROVEMENT PROJECTS

| Resolution<br>Number and Date:<br>12-6-6<br>6/11/12                                                                                                                                                                                                                         | Project Name:<br>Rossview Hig<br>Tennis Court                   |                               | Quarter:<br>SEPT 13