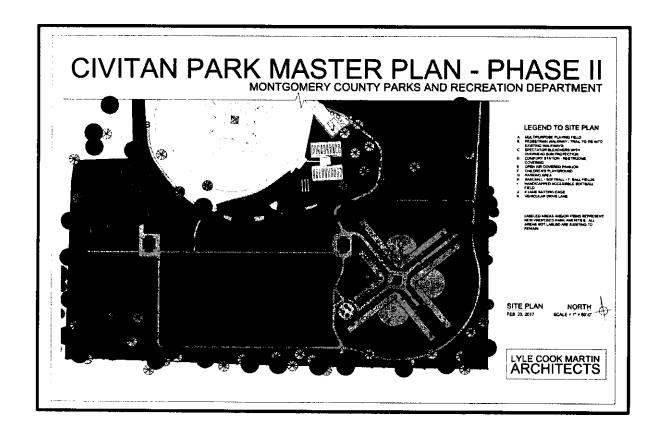

## General Government

Department: BUILDING & PROJECTS (51730)

Timing of Expenditures

|                  |                                                    |          |                          | Thining of Experiences                 |                         |              |            |             |         |              |
|------------------|----------------------------------------------------|----------|--------------------------|----------------------------------------|-------------------------|--------------|------------|-------------|---------|--------------|
| Project<br>Type: | Project Description                                | Priority | Funding prior<br>to FY18 | Amount<br>Remaining to be<br>Budgeted: | Est. Cost of<br>Project | FY2018       | FY2019     | FY2020      | FY2021  | FY2022       |
| Construction     | Old Career Center Renovation- 2nd Renovation       | В        | -                        | 460,000                                | 460,000                 | -            | 60,000     | 400,000     |         |              |
| Renovation       | Public Safety Complex Office Renovation            | В        | -                        | 400,000                                | 400,000                 | 400,000      | -          | +00,000     |         | <del></del>  |
| Construction     | New Archives Facility                              | В        | -                        | 6,500,000                              | 6,500,000               | 500,000      | 6,000,000  | -           |         |              |
| Equipment        | Veterans Plaza Security Cameras                    | c        | -                        | 90,000                                 | 90,000                  | -            | 90,000     | -           |         |              |
| Renovation       | Veterans Plaza Roof Restoration                    | Α        | -                        | 1,650,000                              | 1,650,000               | 30,000       | 1,620,000  | -           |         |              |
| Construction     | Warehouse for Facilities Development & EMA         | В        | 87,000                   | 2,500,000                              | 2,587,000               | -            | 2,500,000  |             | -       |              |
| Construction     | Replacement of Roofs- (Various)                    | ¢        | -                        | 500,000                                | 500,000                 | -            | 500,000    | <del></del> | -       |              |
| Construction     | Replacement of HVAC (Various)                      | C        | -                        | 1,100,000                              | 1,100,000               | -            | 550,000    | 550,000     |         |              |
| Construction     | EMS Admin & Logistics Building                     | Α        | 300,000                  | 4,700,000                              | 5,000,000               | 4,700,000    |            |             | -       |              |
| Design           | Civitan Park (Phase 2)                             | Α        | 300,000                  | 5,540,000                              | 5,840,000               | 5,540,000    | -          | -           |         |              |
| Construction     | Branch Library                                     | Α        | -                        | 11,100,000                             | 11,100,000              | 1,600,000    | 9,500,000  | -           |         |              |
| Construction     | Fredonia Community Center                          | В        | 222,982                  | 4,000,000                              | 4,222,982               | 250,000      | 3,750,000  | -           | -       | -            |
| Professional S   | v Oakland Rd Widening from .7 miles to City Limits | С        | -                        | 4,250,000                              | 4,250,000               | 250,000      | 4,000,000  | -           | -       | -            |
| Construction     | Lafayette Road Widening- TDOT Grant                | Α        | 1,397,000                | 1,103,000                              | 2,500,000               | 1,103,000    |            |             | -       |              |
| Construction     | Re-roof EMS Station 28                             | В        | -                        | 150,000                                | 150,000                 | <del>-</del> | 150,000    |             |         | <del></del>  |
| Construction     | Rotary Park Pavilion Restrooms                     | C        | ···-                     | 500,000                                | 500,000                 | -            | 50,000     | 450,000     | -       | <del>-</del> |
| Construction     | Rotary Park Nature Center                          | В        |                          | 2,150,000                              | 2,150,000               | 70,000       | 2,080,000  | -           |         | -            |
| Construction     | Rotary Park Entrance Improvements                  | С        | -                        | 100,000                                | 100,000                 | -            | -          | 100,000     | -       |              |
| Construction     | Carmel Park                                        | С        | -                        | 1,600,000                              | 1,600,000               | -            | -          | -           | 100,000 | 1,500,000    |
|                  |                                                    |          | 2,306,982                | 48,393,000                             | 50,699,982              | 14,443,000   | 30,850,000 | 1,500,000   | 100,000 | 1,500,000    |