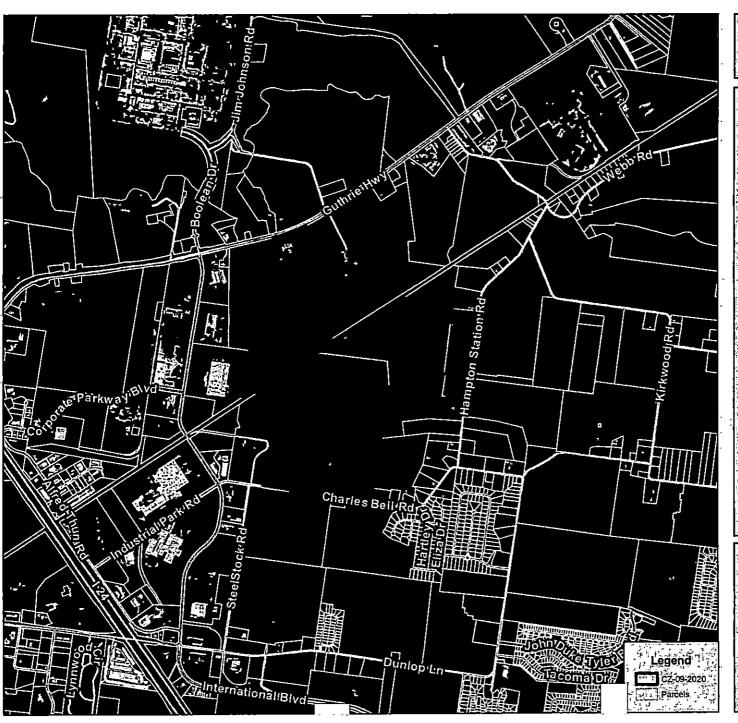

District has been submitted by Allensworth Farm Partner, LLC John And Mary Allensworth 3862 Hampton Station Rd and WHEREAS, said property is identified as County Tax Map 016, parcel 008.00 p/o, containing 552.66 acres, situated in Civil District 13, located South of Guthrie Highway, east of International Blvd, north of Charles Bell Rd. & west of Hampton Station Rd.; and

CASE NUMBER: CZ-9-2020

Applicant: Allens

Allensworth Farm Partner, Llc / John And Mary Allensworth / 3862 Hampton Station Rd

Agent:

Larry B Watson

Location:

South of Guthrie Highway, east of International Blvd, north of Charles Bell Rd. & west of

Hampton Station Rd.

Request:

AG Agricultural District

to

M-2 General Industrial District

County Commission District: 19

STAFF RECOMMENDATION: APPROVAL

PLANNING COMMISSION RECOMMENDATION: APPROVAL

EXTENSION OF ZONING

CLASSIFICATION:

YES TO THE WEST

PROPERTY LOCATION:

South of Guthrie Highway, east of International Blvd, north of Charles Bell Rd. & west of

Hampton Station Rd.

CITY COUNCIL WARD: NA

**COUNTY COMMISSION DISTRICT: 19** 

APPLICANT:

Allensworth Farm

PRESENT ZONING AG

Partner, Llc
PROPOSED ZONING M-2

TAX PLAT # 016

PARCEL 008.00 p/o

GEN. LOCATION

South of Guthrie Highway, east of International Blvd, north of Charles Bell Rd. &

west of Hampton Station Rd.