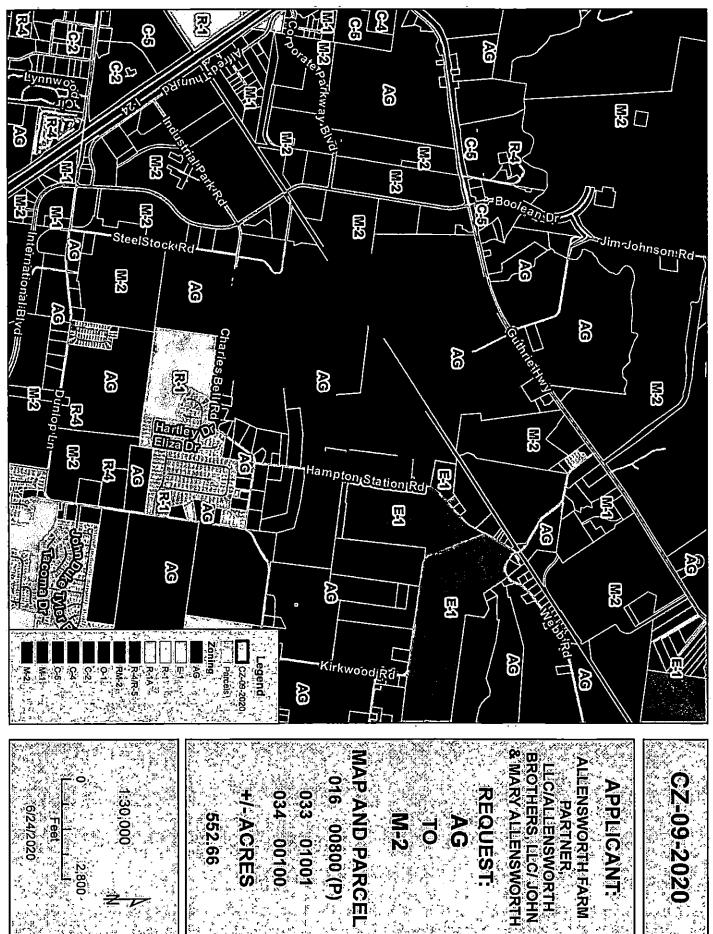

CASE NUMBER: CZ-9-2020

Applicant: Allens

Allensworth Farm Partner, Llc / John And Mary Allensworth / 3862 Hampton Station Rd

Agent:

Larry B Watson

Location:

South of Guthrie Highway, east of International Blvd, north of Charles Bell Rd. & west of

Hampton Station Rd.

Request:

AG Agricultural District

to

M-2 General Industrial District

County Commission District: 19

STAFF RECOMMENDATION: APPROVAL

PLANNING COMMISSION RECOMMENDATION: APPROVAL

#### **GENERAL INFORMATION**

TAX PLAT: 016

033, 034

PARCEL(S): 008.00 p/o

01001,00100

**ACREAGE TO BE REZONED: 552.66** 

PRESENT ZONING: AG

PROPOSED ZONING: M-2

EXTENSION OF ZONING

CLASSIFICATION:

YES TO THE WEST

PROPERTY LOCATION:

South of Guthrie Highway, east of International Blvd, north of Charles Bell Rd. & west of

Hampton Station Rd.

CITY COUNCIL WARD: NA

**COUNTY COMMISSION DISTRICT: 19** 

CIVIL DISTRICT: 1 & 2

DESCRIPTION OF PROPERTY: Existing agricultural land with rolling hills currently being row cropped. The property has frontage along Guthrie Hwy., Charles Bell Rd., & Hampton Station Rd. The area of the

request is also bisected by a railroad line.

APPLICANT'S STATEMENT The Clarksville-Montgomery County IDB has entered into an option agreement to

FOR PROPOSED USE: purchase the Allensworth Farm and surrounding parcels. The IDB has received

#### APPLICANT:

ALLENSWORTH FARM
PARTNER,
LLC/ALLENSWORTH
BROTHERS, LLC/JOHN
MARY ALLENSWORTH

#### REQUEST:

AG

M-2

MAP AND PARCEL

016 00800 (P)

033 - 01001

034 00100

+/-ACRES

552.66