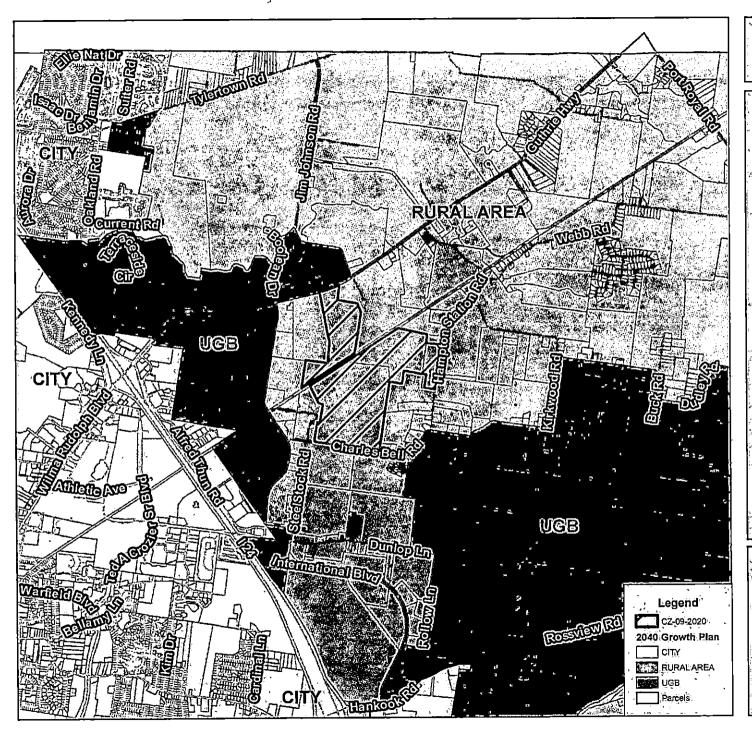

District has been submitted by Allensworth Farm Partner, LLC John And Mary Allensworth 3862 Hampton Station Rd and WHEREAS, said property is identified as County Tax Map 016, parcel 008.00 p/o, containing 552.66 acres, situated in Civil District 13, located South of Guthrie Highway, east of International Blvd, north of Charles Bell Rd. & west of Hampton Station Rd.; and

CASE NUMBER: CZ-9-2020

Applicant: Allens

Allensworth Farm Partner, Llc / John And Mary Allensworth / 3862 Hampton Station Rd

Agent:

Larry B Watson

Location:

South of Guthrie Highway, east of International Blvd, north of Charles Bell Rd. & west of

Hampton Station Rd.

Request:

AG Agricultural District

to

M-2 General Industrial District

County Commission District: 19

STAFF RECOMMENDATION: APPROVAL

PLANNING COMMISSION RECOMMENDATION: APPROVAL

EXTENSION OF ZONING

CLASSIFICATION:

YES TO THE WEST

PROPERTY LOCATION:

South of Guthrie Highway, east of International Blvd, north of Charles Bell Rd. & west of

Hampton Station Rd.

CITY COUNCIL WARD: NA

**COUNTY COMMISSION DISTRICT: 19** 

#### APPLICABLE LAND USE PLAN

Rossview Road Planning Area - One of the most diversified areas of the county in terms of land use. It has the best remaining agricultural land. One of the fastest growing sectors of Montgomery County, Factors affecting growth all average to above average. The Industrial Park is also located in this planning area.