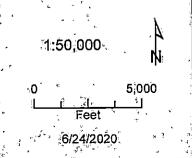

PROPERTY LOCATION: Property fronting on the south frontage of Highway 41-A South, 1600 +/- feet east of the

Highway 41-A South & Quail Hollow Rd. intersection.

CITY COUNCIL WARD: NA

**COUNTY COMMISSION DISTRICT: 15** 

#### APPLICABLE LAND USE PLAN

Sango Planning Area: Growth rate for this area is above the overall county average. US 41-A South is the major east-west corridor spanning this area & provides an alternative to I-24 as a route to Nashville. SR 12 is also a corridor that provides a good linkage to employment, shopping and schools and should continue to support future growth in this portion of the planning area.

PRESENT ZONING R-1

PROPOSED ZONING C-5

TAX PLAT # 082 **PARCEL** 211.00

GEN. LOCATION

Property fronting on the south frontage of Highway 41-A South, 1600 +/- feet east of

the Highway 41-A South & Quail Hollow Rd. intersection.