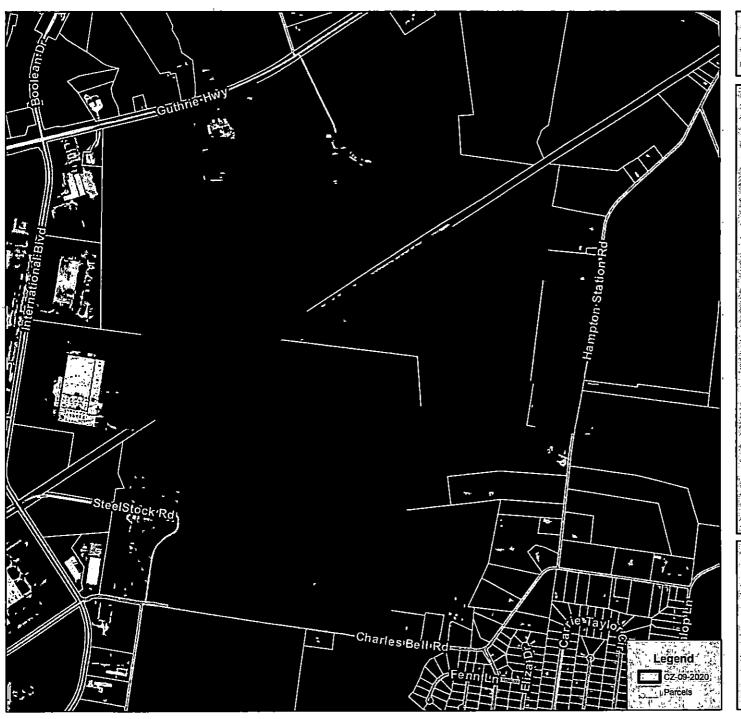

District has been submitted by Allensworth Farm Partner, LLC John And Mary Allensworth 3862 Hampton Station Rd and WHEREAS, said property is identified as County Tax Map 016, parcel 008.00 p/o, containing 552.66 acres, situated in Civil District 13, located South of Guthrie Highway, east of International Blvd, north of Charles Bell Rd. & west of Hampton Station Rd.; and

CASE NUMBER: CZ-9-2020

Applicant: Allens

Allensworth Farm Partner, Llc / John And Mary Allensworth / 3862 Hampton Station Rd

Agent:

Larry B Watson

Location:

South of Guthrie Highway, east of International Blvd, north of Charles Bell Rd. & west of

Hampton Station Rd.

Request:

AG Agricultural District

to

M-2 General Industrial District

County Commission District: 19

STAFF RECOMMENDATION: APPROVAL

PLANNING COMMISSION RECOMMENDATION: APPROVAL

EXTENSION OF ZONING

CLASSIFICATION:

YES TO THE WEST

PROPERTY LOCATION:

South of Guthrie Highway, east of International Blvd, north of Charles Bell Rd. & west of

Hampton Station Rd.

CITY COUNCIL WARD: NA

**COUNTY COMMISSION DISTRICT: 19** 

APPLICANT:

Allensworth Farm

PRESENT ZONING AG

Partner, Llc
PROPOSED ZONING M-2

TAX PLAT # 016

PARCEL 008.00 p/o

GEN. LOCATION

South of Guthrie Highway, east of International Blvd, north of Charles Bell Rd. &

west of Hampton Station Rd.