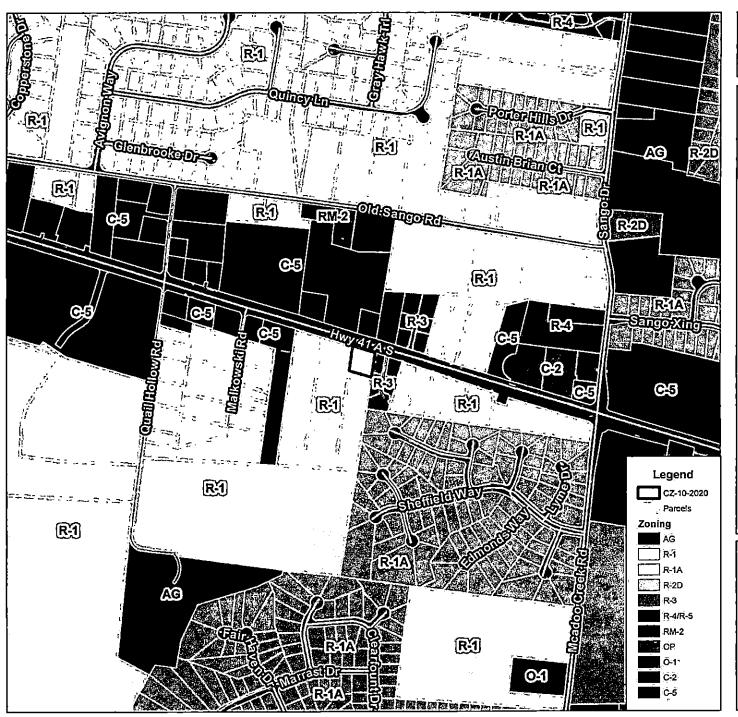

WHEREAS, said property is identified as County Tax Map 082, parcel 211.00, containing 0.74 acres, situated in Civil District 13, located Property fronting on the south frontage of Highway 41-A South, 1600 +/- feet east of the Highway 41-A South & Quail Hollow Rd. intersection.; and

PROPERTY LOCATION: Property fronting on the south frontage of Highway 41-A South, 1600 +/- feet east of the

Highway 41-A South & Quail Hollow Rd. intersection.

CITY COUNCIL WARD: NA

**COUNTY COMMISSION DISTRICT: 15** 

#### APPLICABLE LAND USE PLAN

Sango Planning Area: Growth rate for this area is above the overall county average. US 41-A South is the major east-west corridor spanning this area & provides an alternative to I-24 as a route to Nashville. SR 12 is also a corridor that provides a good linkage to employment, shopping and schools and should continue to support future growth in this portion of the planning area.

PRESENT ZONING R-1

PROPOSED ZONING C-5

TAX PLAT # 082 **PARCEL** 211.00

GEN. LOCATION

Property fronting on the south frontage of Highway 41-A South, 1600 +/- feet east of

the Highway 41-A South & Quail Hollow Rd. intersection.