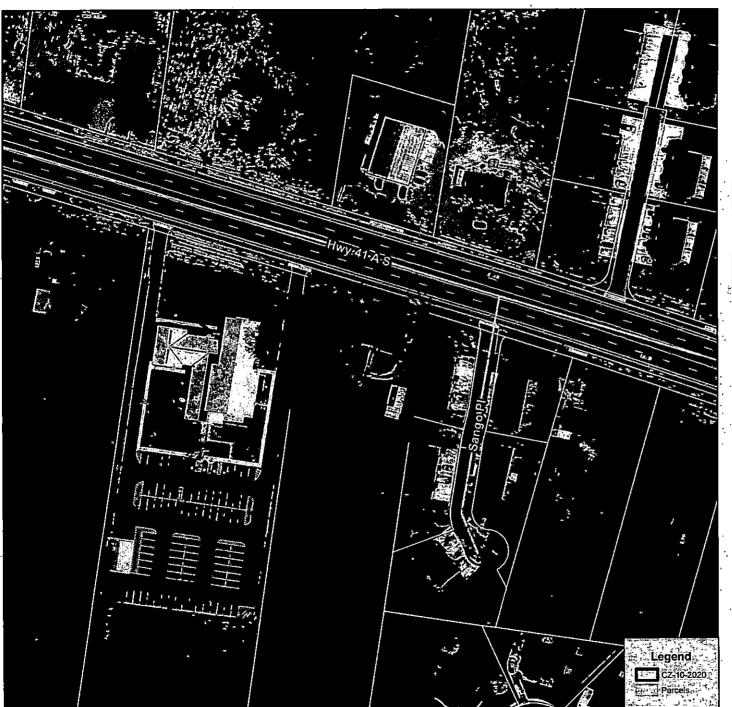

WHEREAS, said property is identified as County Tax Map 082, parcel 211.00, containing 0.74 acres, situated in Civil District 13, located Property fronting on the south frontage of Highway 41-A South, 1600 +/- feet east of the Highway 41-A South & Quail Hollow Rd. intersection.; and

\*\*\*\*\*\*\*\*\*\*\*\*\*\*\*\*\*\*\*\*\*\*\*

CASE NUMBER: CZ-10-2020

Applicant:

Sunilkumar Aronagiri Kani Sunil

Agent:

Joel D Ragland Goble & Yow, Pllc

Location:

Property fronting on the south frontage of Highway 41-A South, 1600 +/- feet east of the

Highway 41-A South & Quail Hollow Rd. intersection.

Request:

R-1 Single-Family Residential District

to.

C-5 Highway & Arterial Commercial District

County Commission District: 15

STAFF RECOMMENDATION: APPROVAL

PROPERTY LOCATION: Property fronting on the south frontage of Highway 41-A South, 1600 +/- feet east of the

Highway 41-A South & Quail Hollow Rd. intersection.

CITY COUNCIL WARD: NA

**COUNTY COMMISSION DISTRICT: 15** 

PRESENT ZONING R-1

PROPOSED ZONING C-5

TAX PLAT # 082 **PARCEL** 211.00

GEN. LOCATION

Property fronting on the south frontage of Highway 41-A South, 1600 +/- feet east of

the Highway 41-A South & Quail Hollow Rd. intersection.