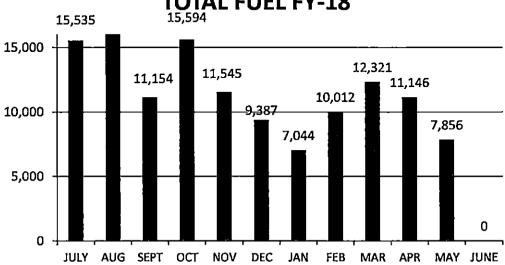

Aircraft FY 17**





### Fuel Sales YTD

| BAONTH    | 1      | AVC A C |             |
|-----------|--------|---------|-------------|
| MONTH     | JET A  | AVGAS   | TOTAL       |
| JULY      | 11,209 | 4,326   | 15,535      |
| AUG _     | 12,404 | 4,605   | 17,009      |
| SEPT      | 7,226  | 3,928   | 11,154      |
| ОСТ       | 11,575 | 4,019   | 15,594      |
| ŅŌŲ       | 7,489  | 4,056   | 11,545      |
| DEC       | 6,599  | 2,788   | 9,387       |
| JĄN       | 4,761  | 2,283   | 7,044       |
| FEB 1 1 1 | 8,622  | 1,390   | 10,012      |
| MAR       | 8,980  | 3,341   | 12,321      |
| APR       | 8,029  | 3,117   | 11,146      |
| MAY       | 5,299  | 2,557   | 7,856       |
| JUNE      |        | {<br>   | -<br> -<br> |
| Total     | 92,193 | 36,410  | 128,603     |







### **TOTAL FUEL F/Y-17**





### Regional Airport Room Rental Information YTD

Month: -51%



YTD: 45%

| $\wedge$ |  |
|----------|--|

| <b>Profit</b> | By | Month | <b>FY 2018</b> |
|---------------|----|-------|----------------|
|---------------|----|-------|----------------|

| \$393.58 | \$2,861.42 | \$4,000.00                                       | _                   |
|----------|------------|--------------------------------------------------|---------------------|
| \$451.68 | \$2,913.32 | \$3,500.00                                       | -                   |
| \$336.16 | \$2,473.84 | \$3,000.00                                       | –<br>–<br>■ Revenue |
| \$370.16 | \$2,504.84 | \$2,000.00                                       | Expense             |
| \$151.07 | \$923.