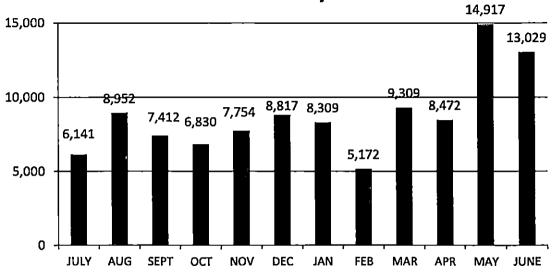

el Sales YTD

| BAONTH    | 1      | AVC A C |             |
|-----------|--------|---------|-------------|
| MONTH     | JET A  | AVGAS   | TOTAL       |
| JULY      | 11,209 | 4,326   | 15,535      |
| AUG _     | 12,404 | 4,605   | 17,009      |
| SEPT      | 7,226  | 3,928   | 11,154      |
| ОСТ       | 11,575 | 4,019   | 15,594      |
| ŅŌŲ       | 7,489  | 4,056   | 11,545      |
| DEC       | 6,599  | 2,788   | 9,387       |
| JĄN       | 4,761  | 2,283   | 7,044       |
| FEB 1 1 1 | 8,622  | 1,390   | 10,012      |
| MAR       | 8,980  | 3,341   | 12,321      |
| APR       | 8,029  | 3,117   | 11,146      |
| MAY       | 5,299  | 2,557   | 7,856       |
| JUNE      |        | {<br>   | -<br> -<br> |
| Total     | 92,193 | 36,410  | 128,603     |







### **TOTAL FUEL F/Y-17**





### Regional Airport Room Rental Information YTD

Month: -51%



YTD: 45%

| $\wedge$ |  |
|----------|--|

| <b>Profit</b> | By | Month | <b>FY 2018</b> |
|---------------|----|-------|----------------|
|---------------|----|-------|----------------|

| \$393.58 | \$2,861.42 | \$4,000.00                                       | _                   |
|----------|------------|--------------------------------------------------|---------------------|
| \$451.68 | \$2,913.32 | \$3,500.00                                       | -                   |
| \$336.16 | \$2,473.84 | \$3,000.00                                       | –<br>–<br>■ Revenue |
| \$370.16 | \$2,504.84 | \$2,000.00                                       | Expense             |
| \$151.07 | \$923.93   | \$1,000.00