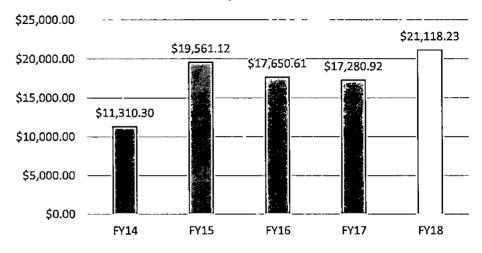

42 | \$4,000.00                                       | _                   |
|----------|------------|--------------------------------------------------|---------------------|
| \$451.68 | \$2,913.32 | \$3,500.00                                       | -                   |
| \$336.16 | \$2,473.84 | \$3,000.00                                       | –<br>–<br>■ Revenue |
| \$370.16 | \$2,504.84 | \$2,000.00                                       | Expense             |
| \$151.07 | \$923.93   | \$1,000.00                                       | □ Profit<br>–       |
| \$292.49 | \$2,962.51 | \$500.00                                         | _                   |
| \$259.90 | \$1,540.10 | July Aug Sept Oct Nov Dec Jan Feb Mar Apr MayJun | e                   |

#### Profit By Fiscal Year



#### Expense Month **Profit** Revenue July \$3,255.00 **August** \$3,365.00 Sept \$2,810.00 Oct \$2,875.00 Nov \$1,075.00 \$3,255.00 Dec January \$1,800.00 Feb \$1,580.00 \$226.50 \$1,353.50 March \$760.00 \$176.83 \$583.17 April \$3,455.00 \$453.40 \$3,001.60 \$1,750.00 \$282.00 \$1,468.00 June \$25,980.00 \$3,393.77 \$22,586.23



# Projects

- Runway Reconstruction Project
  - As of progress meeting held June 20, 2018
    - Project Time Used 37/195 days (19%)
    - Overruns / Savings have returned into airports favor.
    - As of this report we are on time and on budget.







## Projects

- Hangar 120 X100 (Transit Traffic and FBO)
  - As of July 1, 2018
    - Funding secured.
    - Scoping meeting set for second week of July 2018.

Bid package on street projected for late August/ea