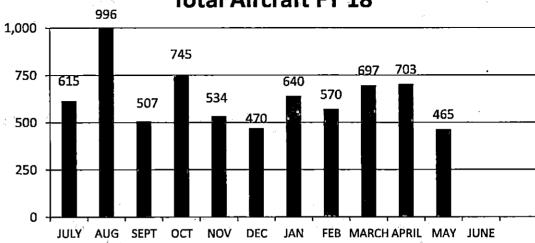

ort Quarterly Report July 2018



### Traffic YTD

| ,     | Turbine | Military | Piston | TOTAL |
|-------|---------|----------|--------|-------|
| JULY  | 102     | 92       | 421    | 615   |
| AUG   | 158     | 234      | 604    | 996   |
| SEPT  | 113     | 97       | 297    | 507   |
| OCT   | 130     | 226      | 389    | 745   |
| NOV   | 89      | 94       | 351    | 534   |
| DEC   | 66      | 60       | 344    | 470   |
| JAN   | 81      | 40       | 519    | 640   |
| FEB   | 115     | 123      | 332    | 570   |
| MARCH | 149     | 169      | 379    | 697   |
| APRIL | 139     | 177      | 387    | 703   |
| MAY   | 83      | 64 .     | 318    | 465   |
| JUNE  |         |          | V = 10 | 0     |
| Total | 1,225   | 1,376    | 4,341  | 6,942 |

Month: -34%

YTD: 29 % 🏦





### **Total Aircraft FY 17**





### Fuel Sales YTD

| BAONTH    | 1      | AVC A C |             |
|-----------|--------|---------|-------------|
| MONTH     | JET A  | AVGAS   | TOTAL       |
| JULY      | 11,209 | 4,326   | 15,535      |
| AUG _     | 12,404 | 4,605   | 17,009      |
| SEPT      | 7,226  | 3,928   | 11,154      |
| ОСТ       | 11,575 | 4,019   | 15,594      |
| ŅŌŲ       | 7,489  | 4,056   | 11,545      |
| DEC       | 6,599  | 2,788   | 9,387       |
| JĄN       | 4,761  | 2,283   | 7,044       |
| FEB 1 1 1 | 8,622  | 1,390   | 10,012      |
| MAR       | 8,980  | 3,341   | 12,321      |
| APR       | 8,029  | 3,117   | 11,146      |
| MAY       | 5,299  | 2,557   | 7,856       |
| JUNE      |        | {<br>   | -<br> -<br> |
| Total     | 92,193 | 36,410  | 128,60